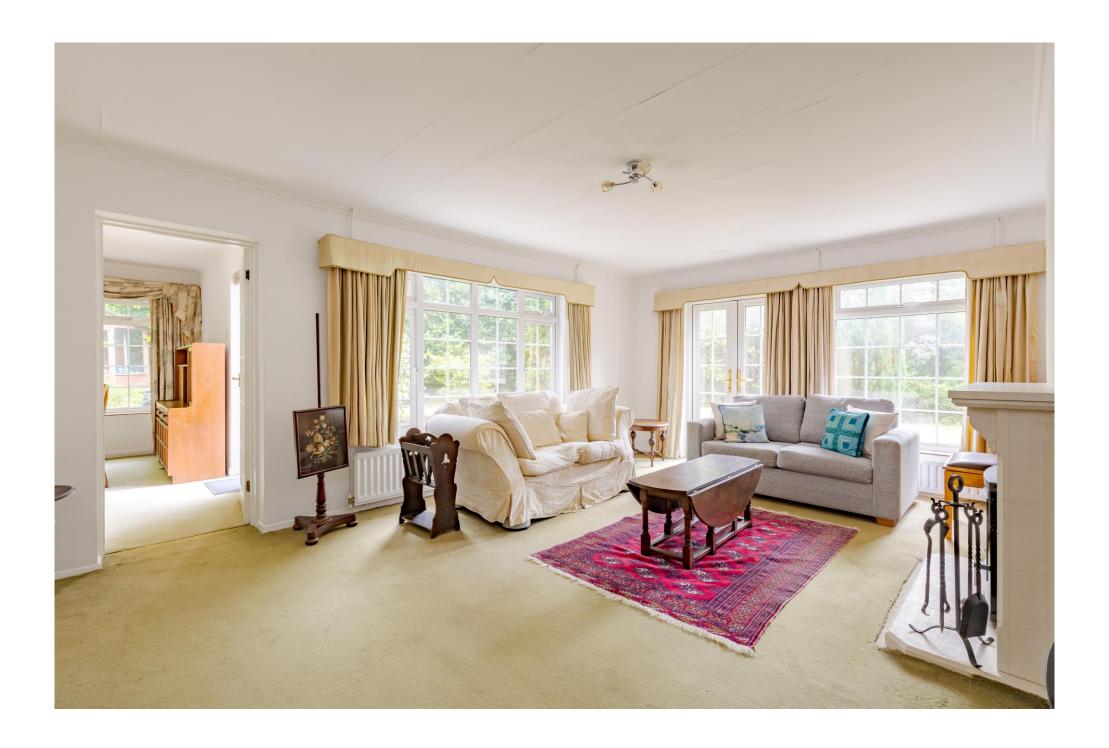

The property currently offers 3 bedrooms, large rear aspect sitting room, separate dining room, fitted kitchen and a family bathroom all complimented by a large loft and an attached double garage.

To the front of the property there is a gravelled driveway providing off road parking and to the rear there is a lawned garden which extends around both sides of the property and is well screened by established hedging and mature shrub beds.