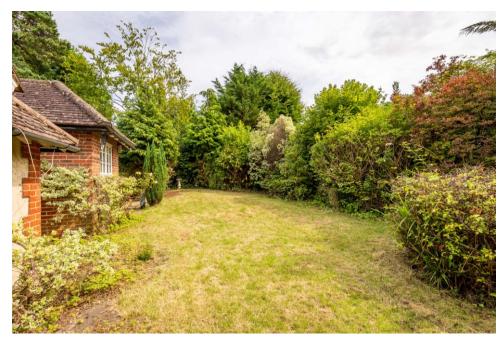

The property currently offers 3 bedrooms, large rear aspect sitting room, separate dining room, fitted kitchen and a family bathroom all complimented by a large loft and an attached double garage.

To the front of the property there is a gravelled driveway providing off road parking and to the rear there is a lawned garden which extends around both sides of the property and is well screened by established hedging and mature shrub beds.