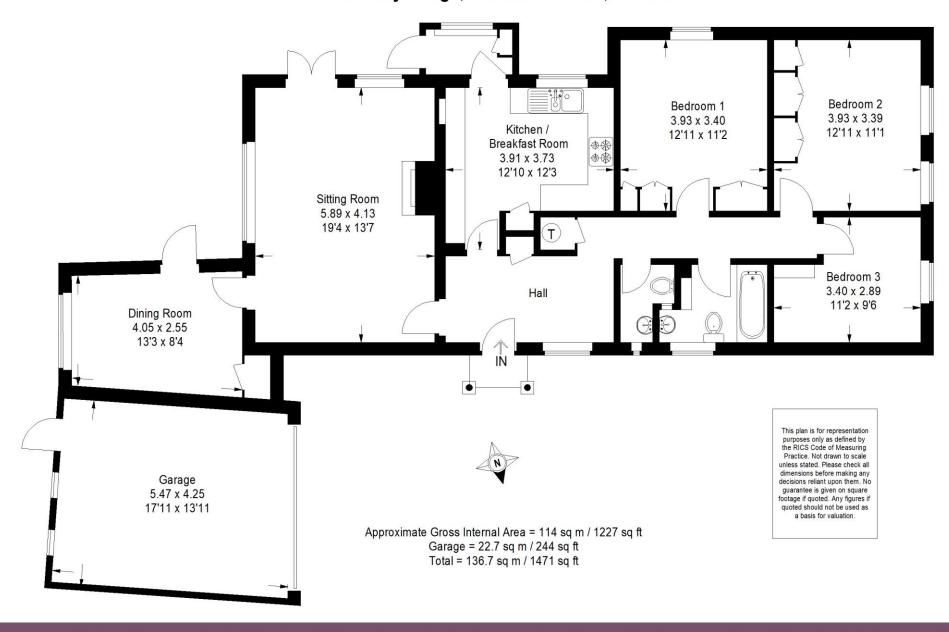

The property currently offers 3 bedrooms, large rear aspect sitting room, separate dining room, fitted kitchen and a family bathroom all complimented by a large loft and an attached double garage.

To the front of the property there is a gravelled driveway providing off road parking and to the rear there is a lawned garden which extends around both sides of the property and is well screened by established hedging and mature shrub beds.