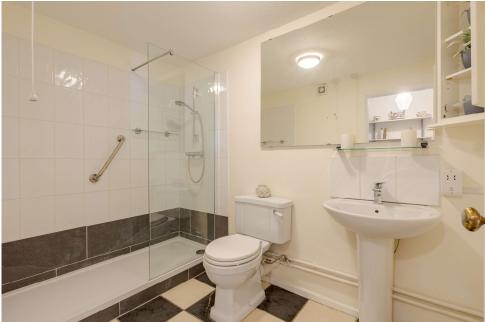

The property comprises a 17ft sitting room with a double-glazed picture window and a French door giving access to a private patio area looking onto the communal lawned grounds. A modern re-fitted kitchen, double bedroom and a modern bathroom, with a full width shower cubicle, completes the accommodation.