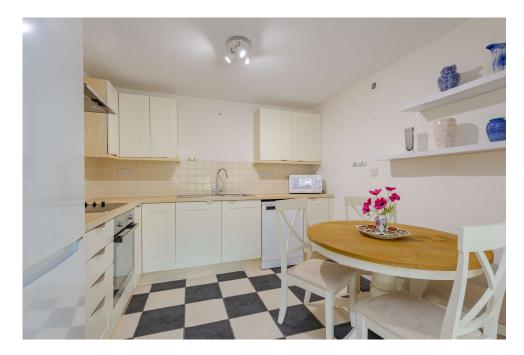

The property comprises a 17ft sitting room with a double-glazed picture window and a French door giving access to a private patio area looking onto the communal lawned grounds. A modern re-fitted kitchen, double bedroom and a modern bathroom, with a full width shower cubicle, completes the accommodation.