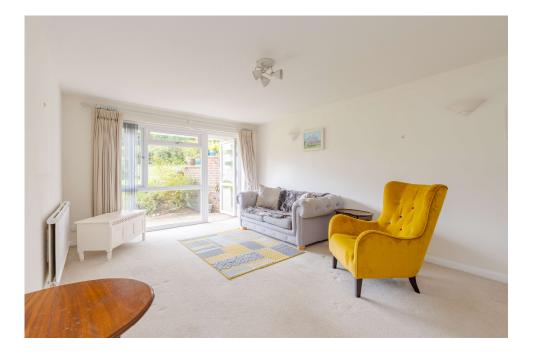

The property comprises a 17ft sitting room with a double-glazed picture window and a French door giving access to a private patio area looking onto the communal lawned grounds. A modern re-fitted kitchen, double bedroom and a modern bathroom, with a full width shower cubicle, completes the accommodation.