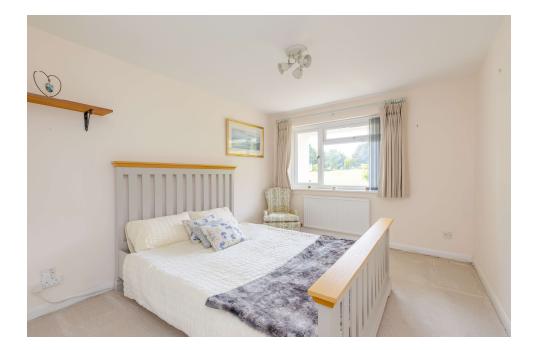

The property comprises a 17ft sitting room with a double-glazed picture window and a French door giving access to a private patio area looking onto the communal lawned grounds. A modern re-fitted kitchen, double bedroom and a modern bathroom, with a full width shower cubicle, completes the accommodation.