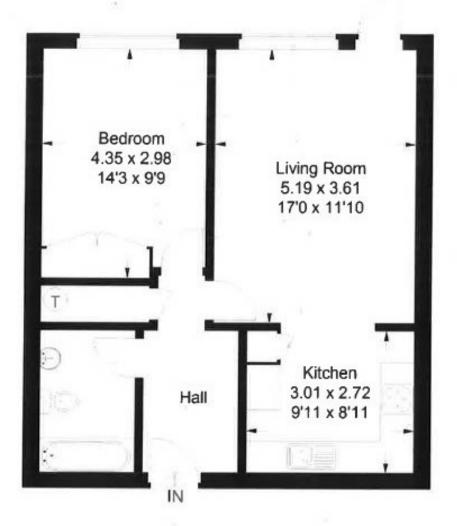

The property comprises a 17ft sitting room with a double-glazed picture window and a French door giving access to a private patio area looking onto the communal lawned grounds. A modern re-fitted kitchen, double bedroom and a modern bathroom, with a full width shower cubicle, completes the accommodation.

## **Bramley Grange**

Approximate Gross Internal Area = 54.3 sq m / 584 sq ft

> This plan is for representation purposes only. Reproduced from plans supplied by the Agent. Not drawn to scale unless stated. Please check all dimensions before making any decisions reliant upon them. No guarantee is given on square loctage if quoted. Any figures if quoted should not be used as a basis for valuation.