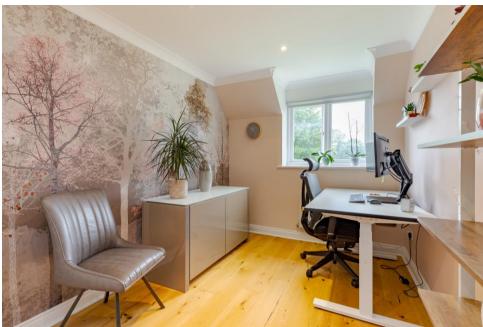

The accommodation includes a large reception room with new French doors leading to a balcony that provides the most outstanding outlook across the playing fields and countryside – ideal for morning coffee, relaxing or evening sun downers. The kitchen has been newly fitted with fully integrated appliances and a new boiler. The master bedroom, with newly fitted wardrobes, benefits from a superb en-suite shower room and a spacious utility cupboard. There is a second bedroom/study, a family bathroom and a huge loft space providing ample storage. The property also benefits from the lovely communal gardens and a bike storage facility.