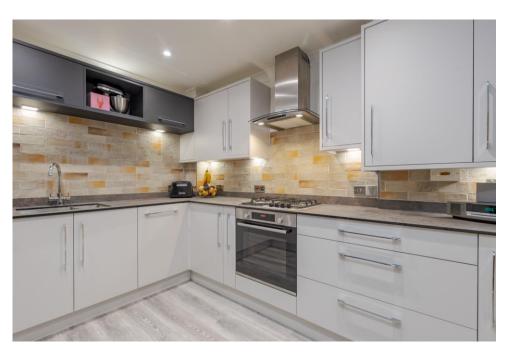

The accommodation includes a large reception room with new French doors leading to a balcony that provides the most outstanding outlook across the playing fields and countryside – ideal for morning coffee, relaxing or evening sun downers. The kitchen has been newly fitted with fully integrated appliances and a new boiler. The master bedroom, with newly fitted wardrobes, benefits from a superb en-suite shower room and a spacious utility cupboard. There is a second bedroom/study, a family bathroom and a huge loft space providing ample storage. The property also benefits from the lovely communal gardens and a bike storage facility.