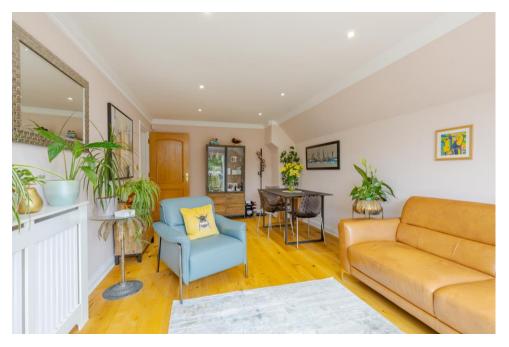

The accommodation includes a large reception room with new French doors leading to a balcony that provides the most outstanding outlook across the playing fields and countryside – ideal for morning coffee, relaxing or evening sun downers. The kitchen has been newly fitted with fully integrated appliances and a new boiler. The master bedroom, with newly fitted wardrobes, benefits from a superb en-suite shower room and a spacious utility cupboard. There is a second bedroom/study, a family bathroom and a huge loft space providing ample storage. The property also benefits from the lovely communal gardens and a bike storage facility.