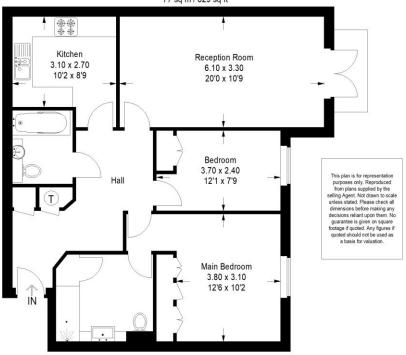

The accommodation includes a large reception room with new French doors leading to a balcony that provides the most outstanding outlook across the playing fields and countryside – ideal for morning coffee, relaxing or evening sun downers. The kitchen has been newly fitted with fully integrated appliances and a new boiler. The master bedroom, with newly fitted wardrobes, benefits from a superb en-suite shower room and a spacious utility cupboard. There is a second bedroom/study, a family bathroom and a huge loft space providing ample storage. The property also benefits from the lovely communal gardens and a bike storage facility.

## New Road, Chilworth

Approximate Gross Internal Area 77 sq m / 829 sq ft

Cranleigh Sales 01483 347888 cranleigh@chantriesandpewleys.com

Guildford Sales 01483 405222 guildford@chantriesandpewleys.com Merrow Sales 01483 347100 merrow@chantriesandpewleys.com