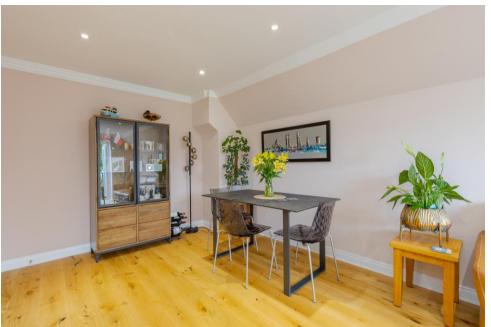

The accommodation includes a large reception room with new French doors leading to a balcony that provides the most outstanding outlook across the playing fields and countryside – ideal for morning coffee, relaxing or evening sun downers. The kitchen has been newly fitted with fully integrated appliances and a new boiler. The master bedroom, with newly fitted wardrobes, benefits from a superb en-suite shower room and a spacious utility cupboard. There is a second bedroom/study, a family bathroom and a huge loft space providing ample storage. The property also benefits from the lovely communal gardens and a bike storage facility.