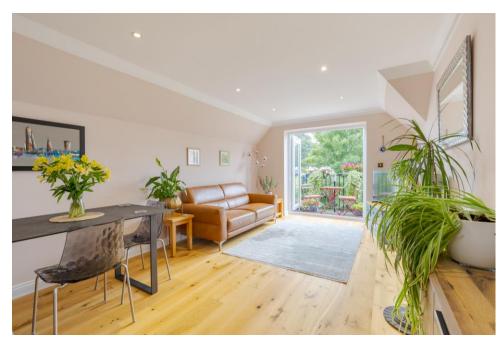

The accommodation includes a large reception room with new French doors leading to a balcony that provides the most outstanding outlook across the playing fields and countryside – ideal for morning coffee, relaxing or evening sun downers. The kitchen has been newly fitted with fully integrated appliances and a new boiler. The master bedroom, with newly fitted wardrobes, benefits from a superb en-suite shower room and a spacious utility cupboard. There is a second bedroom/study, a family bathroom and a huge loft space providing ample storage. The property also benefits from the lovely communal gardens and a bike storage facility.