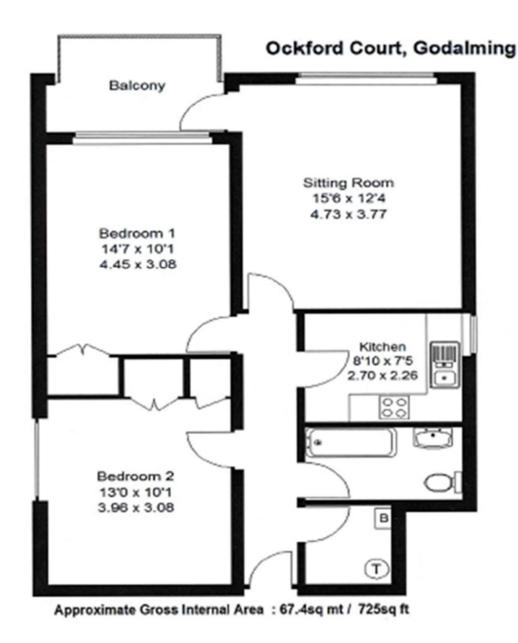

## **Property Description**

Guide Price: £315,000

Welcome to this lovely two-double-bedroom apartment, perfectly suited close to Godalming town centre and railway station. The property features a spacious and inviting living room that opens onto a charming balcony, offering a delightful space to relax and enjoy the view. The kitchen is well-appointed and a good size. The family bathroom is modern and conveniently located to serve both bedrooms. Both double bedrooms provide ample space and comfort, ensuring a restful night's sleep.

Additionally, the apartment includes the convenience of shared parking and a garage, providing ample storage and secure parking. This property combines practical amenities with a warm and welcoming atmosphere, making it an ideal choice for those seeking a stylish and comfortable home.

Council tax band: C; EPC rating: D. Tenure: Leasehold, 986 years remaining.

Service charge: £2000pa.

This plan is for representation purposes only as defined by the RICS Code of Measuring Practice. Not dimen to scale unless stated. Please check oil dimensions before making any decisions reliant upon them.