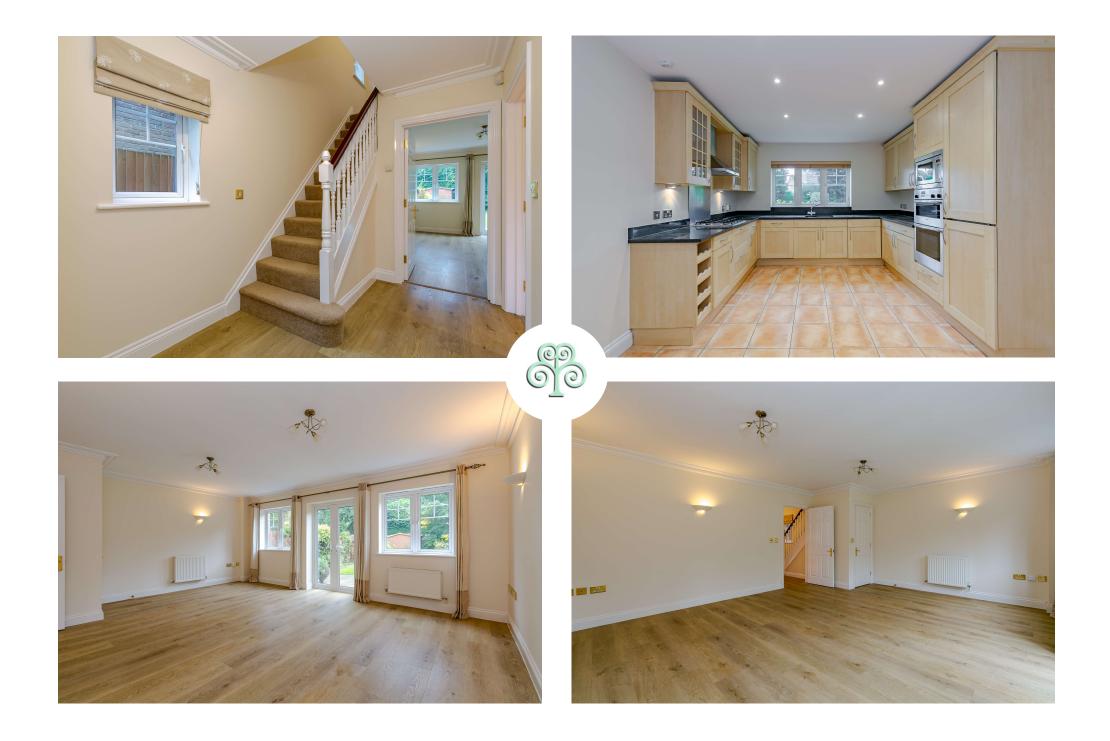

The ground floor boasts a generous kitchen diner with granite countertops and integrated appliances, a cloakroom, and a living room with double doors opening onto a south-facing rear garden.

Upstairs, the master bedroom includes an en-suite shower room and built-in wardrobes. Two additional double bedrooms, also with built-in wardrobes, and a family bathroom complete the upper level. This delightful home also offers two designated parking spaces and a private, landscaped, south-facing rear garden