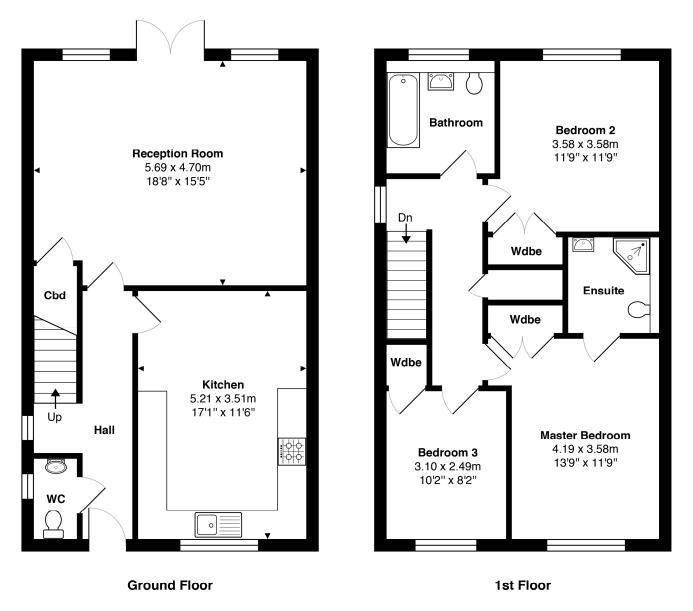

## Property Description Guide Price: £695,000

- Three bedrooms.
- Large open-plan living room.
- Generous kitchen/breakfast room.
- Master with ensuite.
- Two allocated parking spaces.
- Landscaped rear garden.
- Walking distance of Village High Street and train station.

The ground floor boasts a generous kitchen diner with granite countertops and integrated appliances, a cloakroom, and a living room with double doors opening onto a south-facing rear garden.

Upstairs, the master bedroom includes an en-suite shower room and built-in wardrobes. Two additional double bedrooms, also with built-in wardrobes, and a family bathroom complete the upper level. This delightful home also offers two designated parking spaces and a private, landscaped, south-facing rear garden