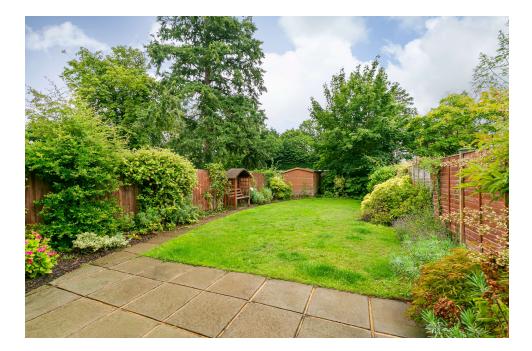

The ground floor boasts a generous kitchen diner with granite countertops and integrated appliances, a cloakroom, and a living room with double doors opening onto a south-facing rear garden.

Upstairs, the master bedroom includes an en-suite shower room and built-in wardrobes. Two additional double bedrooms, also with built-in wardrobes, and a family bathroom complete the upper level. This delightful home also offers two designated parking spaces and a private, landscaped, south-facing rear garden