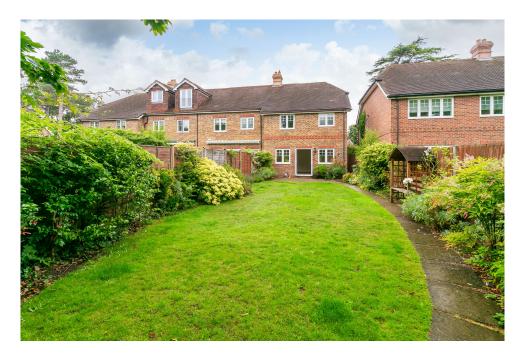

The ground floor boasts a generous kitchen diner with granite countertops and integrated appliances, a cloakroom, and a living room with double doors opening onto a south-facing rear garden.

Upstairs, the master bedroom includes an en-suite shower room and built-in wardrobes. Two additional double bedrooms, also with built-in wardrobes, and a family bathroom complete the upper level. This delightful home also offers two designated parking spaces and a private, landscaped, south-facing rear garden