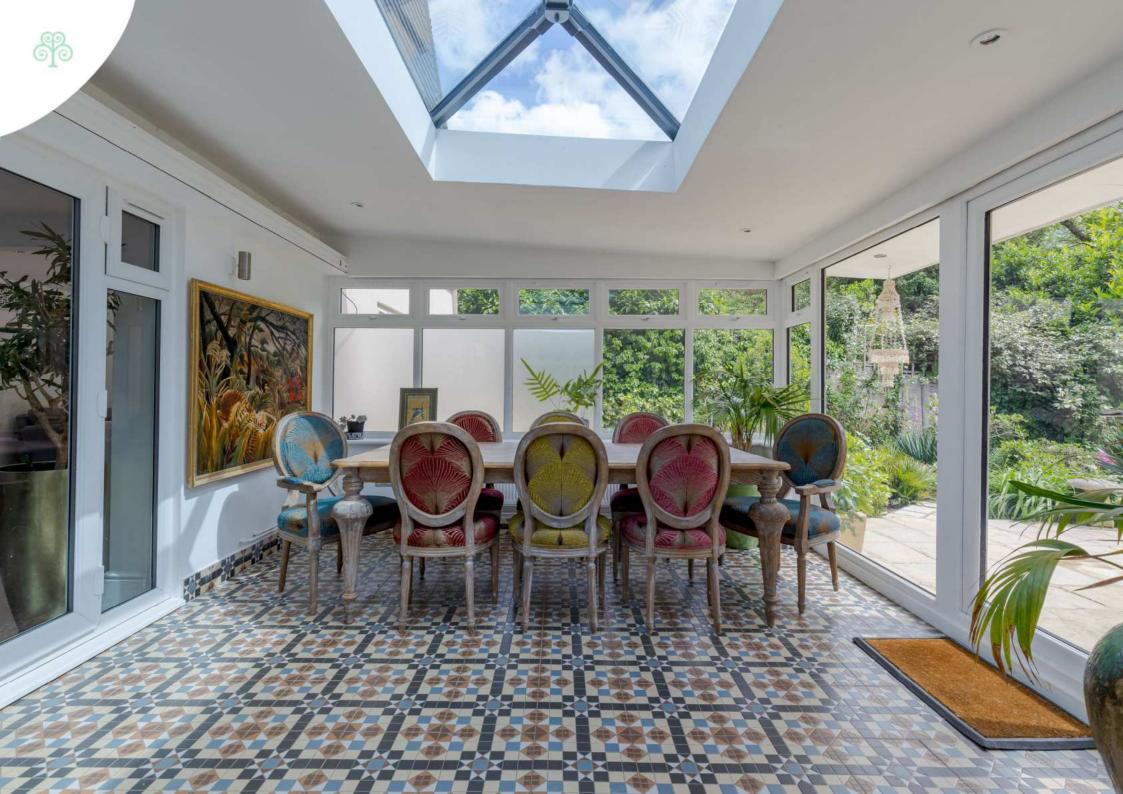

At the heart of the home is a beautifully designed kitchen and orangery, perfect for entertaining. The kitchen boasts high-end appliances and a large central island, making cooking enjoyable. It opens into a spacious family room, creating a wonderful open-plan living space. The orangery, with its striking glass lantern roof and walls, floods the space with natural light and offers stunning views of the garden. It's an ideal spot for morning coffee or hosting fabulous dinner parties. Large doors for the summer months merge the outside and inside, while a cosy log burner radiates warmth for the winter months.