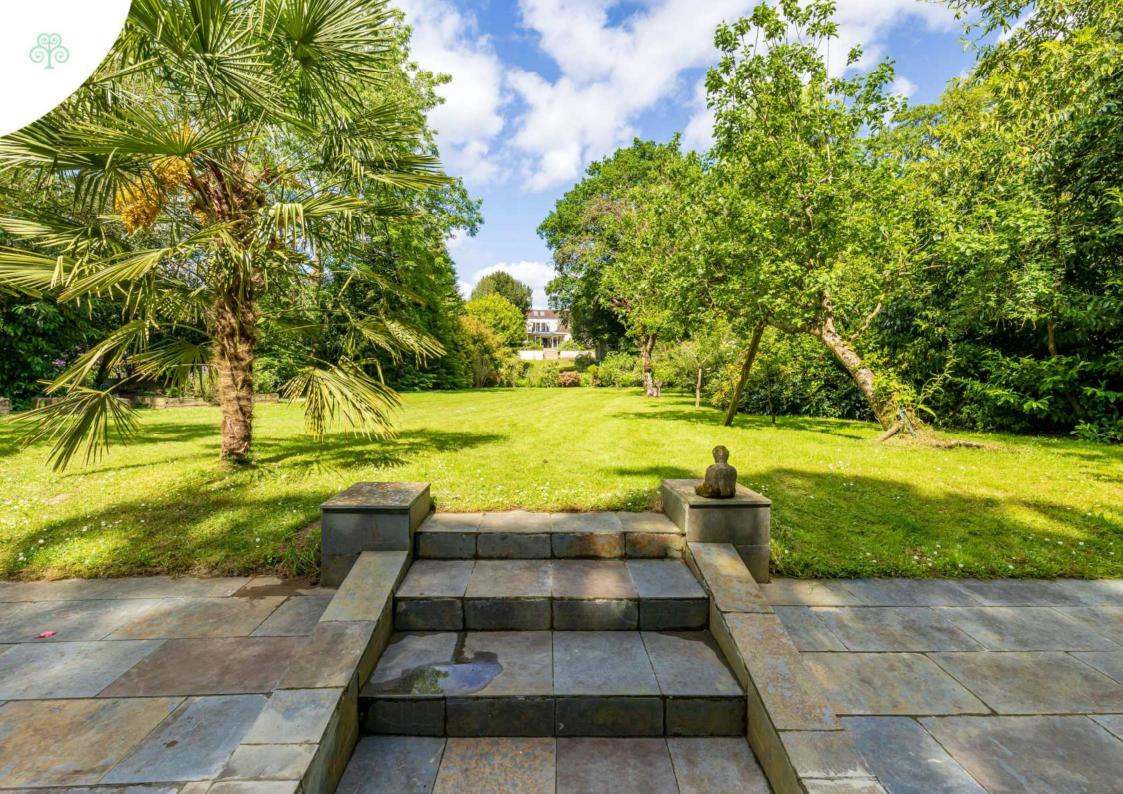

The first-floor living room is a real highlight, featuring a private balcony with views over the river, creating a perfect retreat after a long day.

The garden is a true haven, with ample space for both play and relaxation. A standout feature is the large terrace, which offers stunning views of the garden and river. From the private mooring, you can cruise along the river, stopping off at the many pubs along the route from Godalming to Weybridge. The grounds also include a tool shed and a separate insulated summerhouse with electricity.