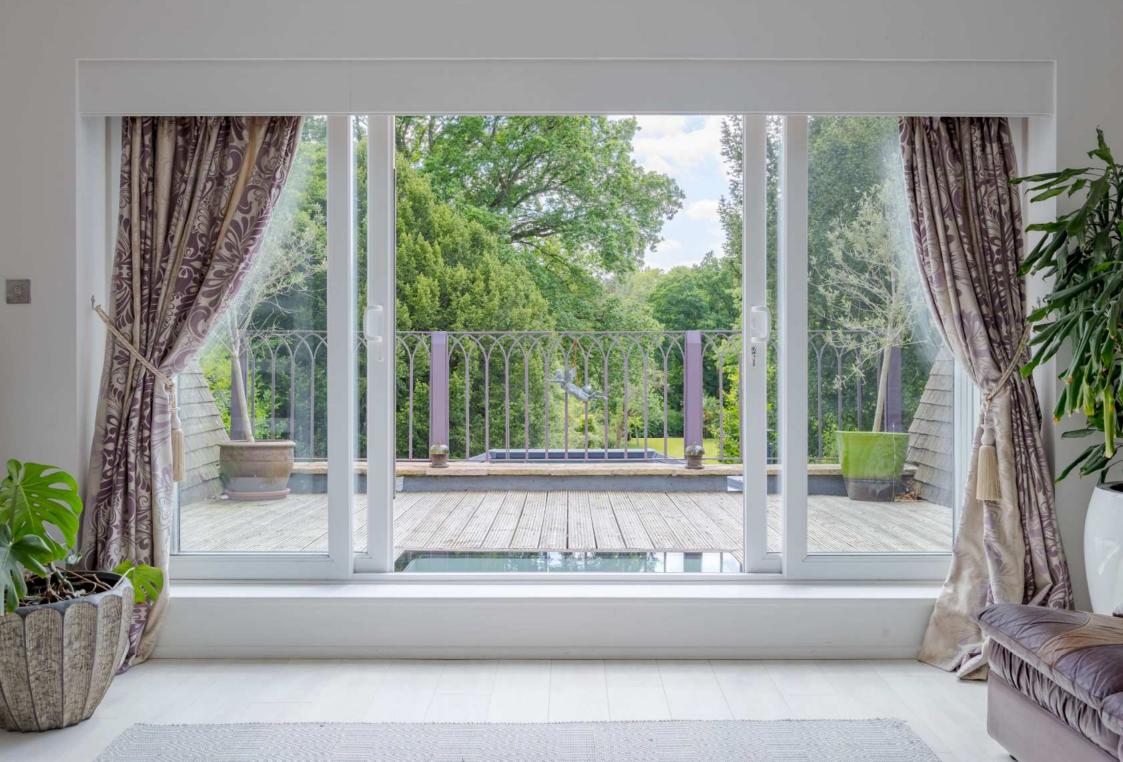

The first-floor living room is a real highlight, featuring a private balcony with views over the river, creating a perfect retreat after a long day.

The garden is a true haven, with ample space for both play and relaxation. A standout feature is the large terrace, which offers stunning views of the garden and river. From the private mooring, you can cruise along the river, stopping off at the many pubs along the route from Godalming to Weybridge. The grounds also include a tool shed and a separate insulated summerhouse with electricity.