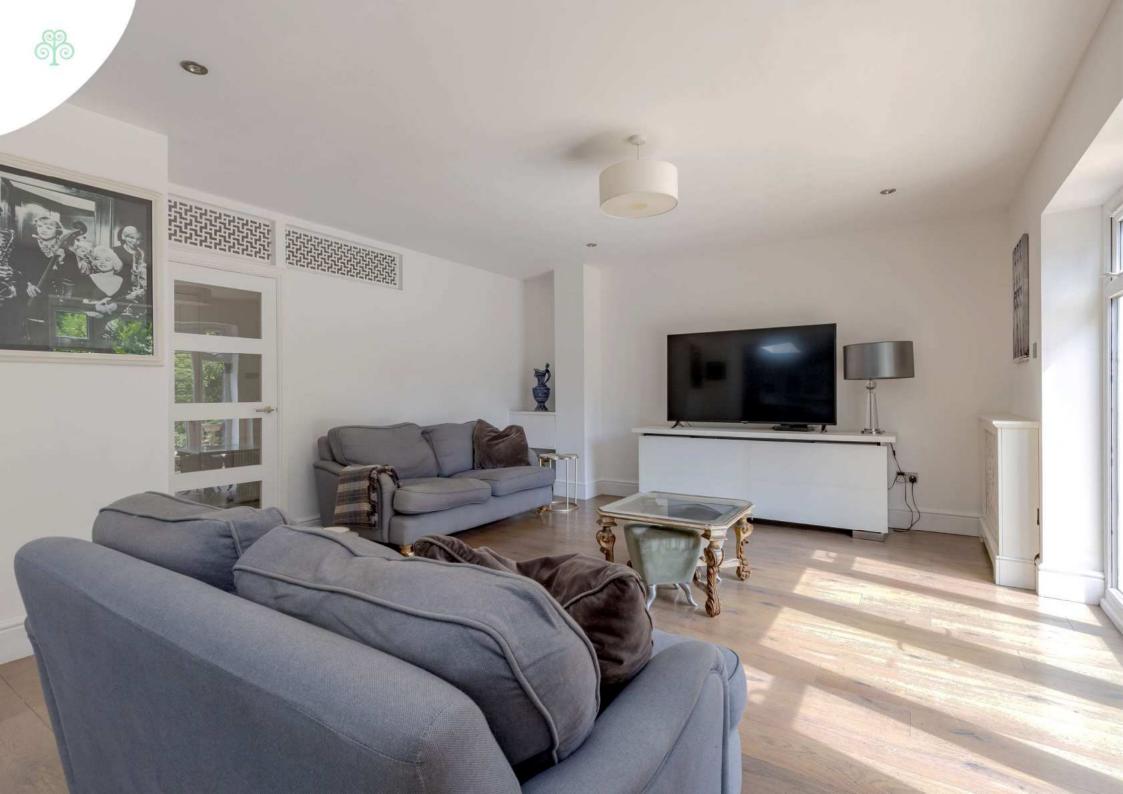

The first-floor living room is a real highlight, featuring a private balcony with views over the river, creating a perfect retreat after a long day.

The garden is a true haven, with ample space for both play and relaxation. A standout feature is the large terrace, which offers stunning views of the garden and river. From the private mooring, you can cruise along the river, stopping off at the many pubs along the route from Godalming to Weybridge. The grounds also include a tool shed and a separate insulated summerhouse with electricity.