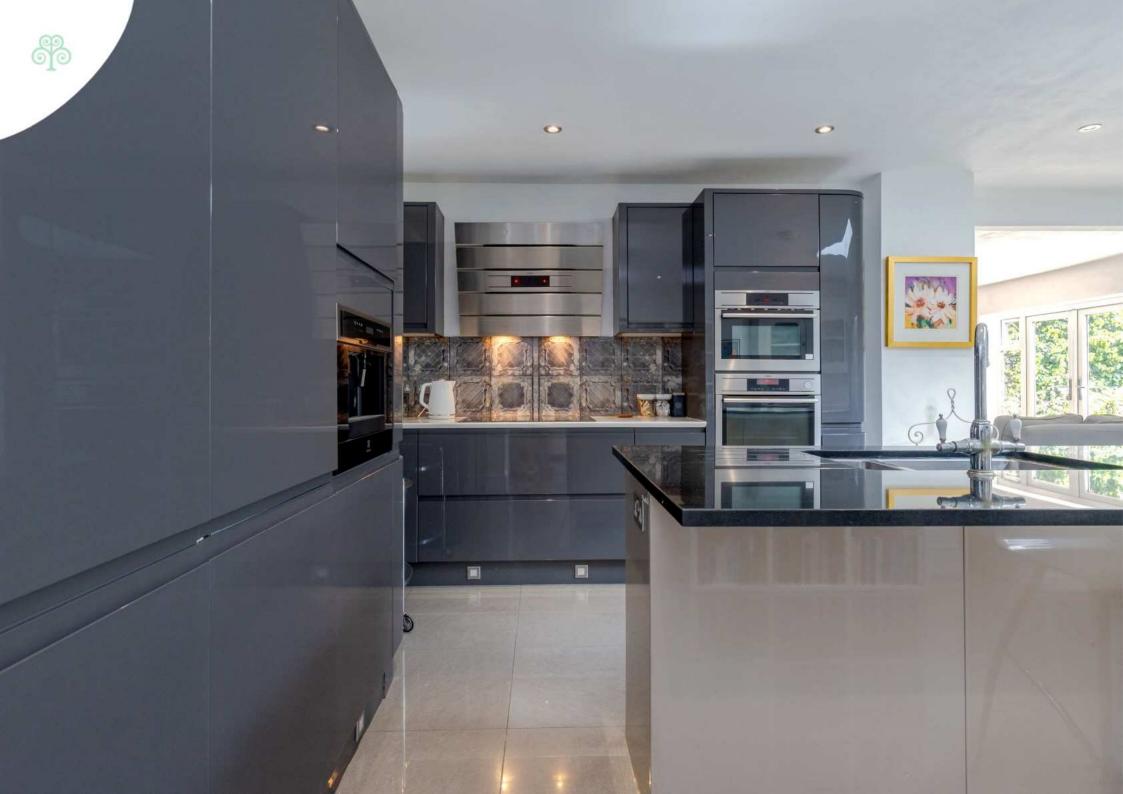

At the heart of the home is a beautifully designed kitchen and orangery, perfect for entertaining. The kitchen boasts high-end appliances and a large central island, making cooking enjoyable. It opens into a spacious family room, creating a wonderful open-plan living space. The orangery, with its striking glass lantern roof and walls, floods the space with natural light and offers stunning views of the garden. It's an ideal spot for morning coffee or hosting fabulous dinner parties. Large doors for the summer months merge the outside and inside, while a cosy log burner radiates warmth for the winter months.