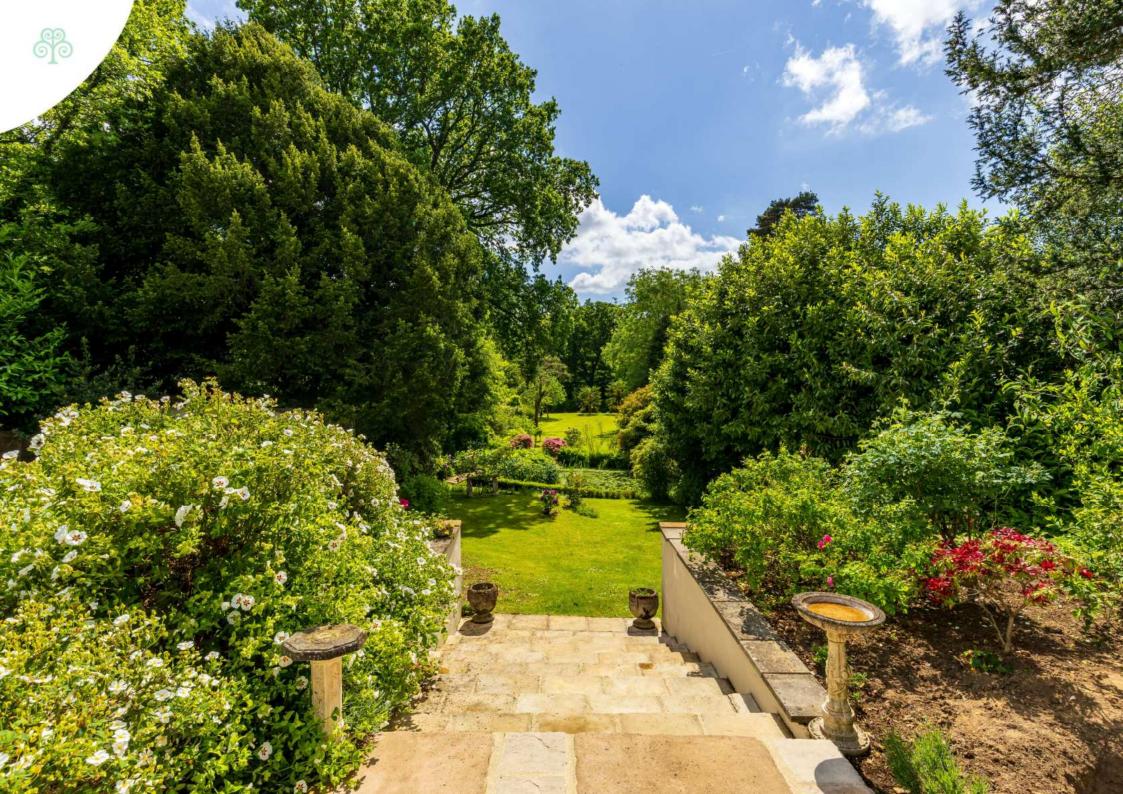

The first-floor living room is a real highlight, featuring a private balcony with views over the river, creating a perfect retreat after a long day.

The garden is a true haven, with ample space for both play and relaxation. A standout feature is the large terrace, which offers stunning views of the garden and river. From the private mooring, you can cruise along the river, stopping off at the many pubs along the route from Godalming to Weybridge. The grounds also include a tool shed and a separate insulated summerhouse with electricity.