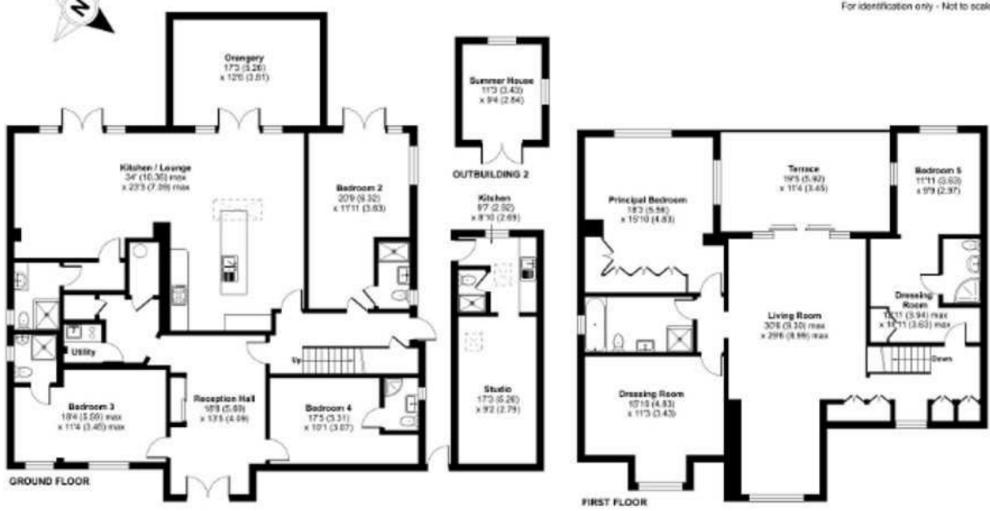

Each of the five bedrooms has its own en-suite bathroom, providing ample space for family and guests. The master bedroom includes a dressing room, which could equally be used as a sixth bedroom. The former garage has been converted into a separate studio or seventh bedroom, complete with its own kitchen and shower room—perfect for working from home or generating extra income.

## Somerswey, Shalford, Guildford, GU4

Approximate Area = 3543 sq ft / 329.1 sq m Outbuildings = 349 sq ft / 32.4 sq m Total = 3892 sq ft / 361.5 sq m For identification only - Not to scale

Cranleigh Office 01483 347888 cranleigh@chantriesandpewleys.com Guildford Office 01483 405222 guildford@chantriesandpewleys.com Merrow Office 01483 347100 merrow@chantriesandpewleys.com Shalford Office 01483 304344 Shalford@chantriesandpewleys.com Lettings 01483 405222 lettings@chantriesandpewleys.com