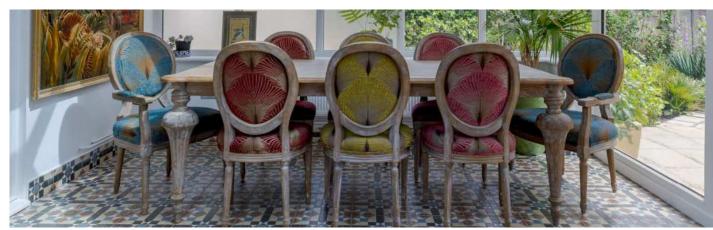

At the heart of the home is a beautifully designed kitchen and orangery, perfect for entertaining. The kitchen boasts high-end appliances and a large central island, making cooking enjoyable. It opens into a spacious family room, creating a wonderful open-plan living space. The orangery, with its striking glass lantern roof and walls, floods the space with natural light and offers stunning views of the garden. It's an ideal spot for morning coffee or hosting fabulous dinner parties. Large doors for the summer months merge the outside and inside, while a cosy log burner radiates warmth for the winter months.