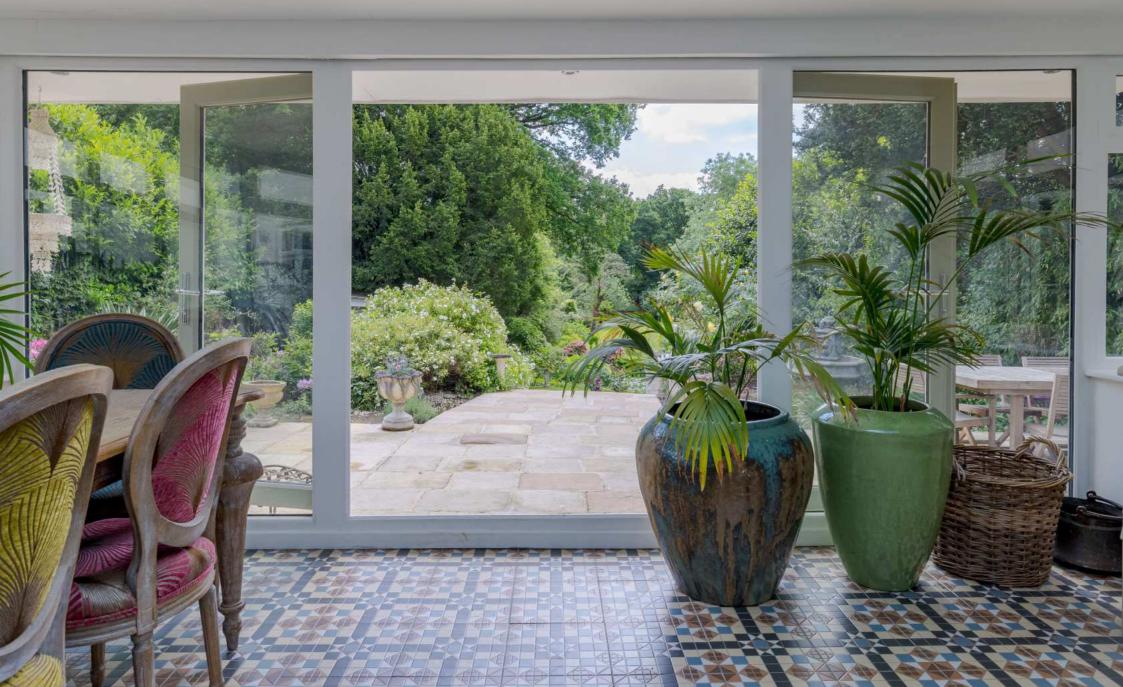

At the heart of the home is a beautifully designed kitchen and orangery, perfect for entertaining. The kitchen boasts high-end appliances and a large central island, making cooking enjoyable. It opens into a spacious family room, creating a wonderful open-plan living space. The orangery, with its striking glass lantern roof and walls, floods the space with natural light and offers stunning views of the garden. It's an ideal spot for morning coffee or hosting fabulous dinner parties. Large doors for the summer months merge the outside and inside, while a cosy log burner radiates warmth for the winter months.

The first-floor living room is a real highlight, featuring a private balcony with views over the river, creating a perfect retreat after a long day.

The garden is a true haven, with ample space for both play and relaxation. A standout feature is the large terrace, which offers stunning views of the garden and river. From the private mooring, you can cruise along the river, stopping off at the many pubs along the route from Godalming to Weybridge. The grounds also include a tool shed and a separate insulated summerhouse with electricity.