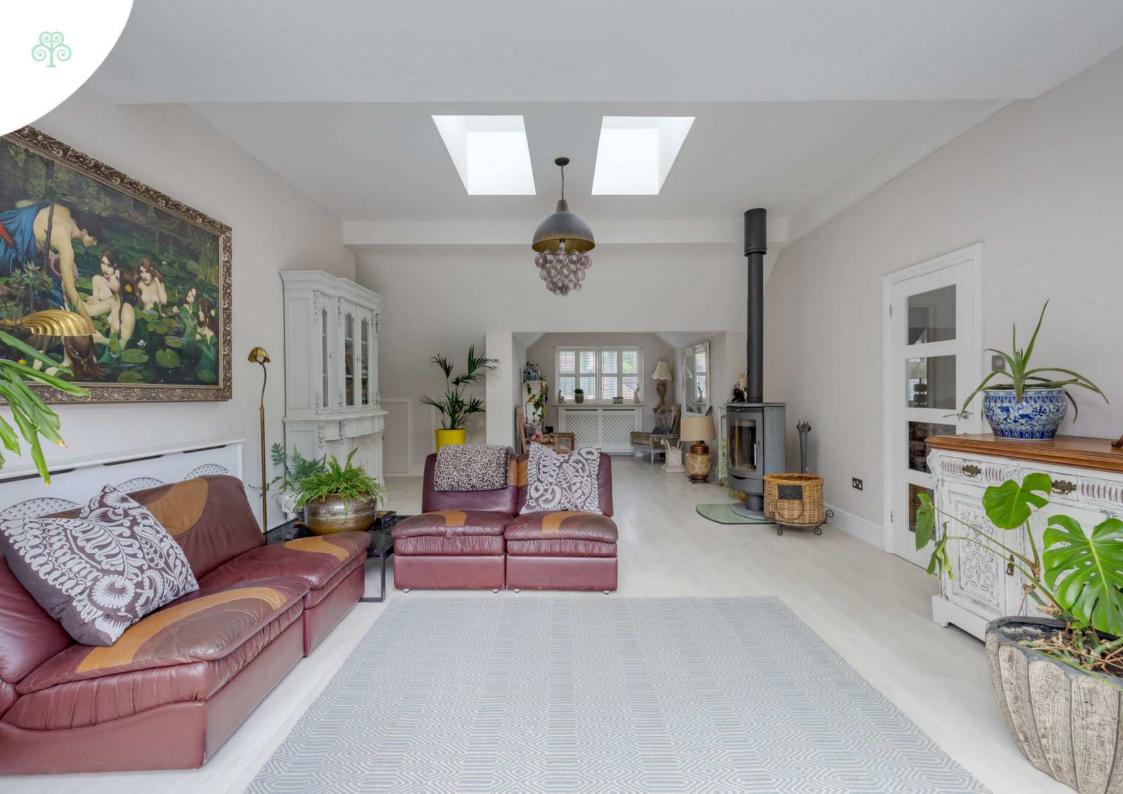

At the heart of the home is a beautifully designed kitchen and orangery, perfect for entertaining. The kitchen boasts high-end appliances and a large central island, making cooking enjoyable. It opens into a spacious family room, creating a wonderful open-plan living space. The orangery, with its striking glass lantern roof and walls, floods the space with natural light and offers stunning views of the garden. It's an ideal spot for morning coffee or hosting fabulous dinner parties. Large doors for the summer months merge the outside and inside, while a cosy log burner radiates warmth for the winter months.

Each of the five bedrooms has its own en-suite bathroom, providing ample space for family and guests. The master bedroom includes a dressing room, which could equally be used as a sixth bedroom. The former garage has been converted into a separate studio or seventh bedroom, complete with its own kitchen and shower room—perfect for working from home or generating extra income.