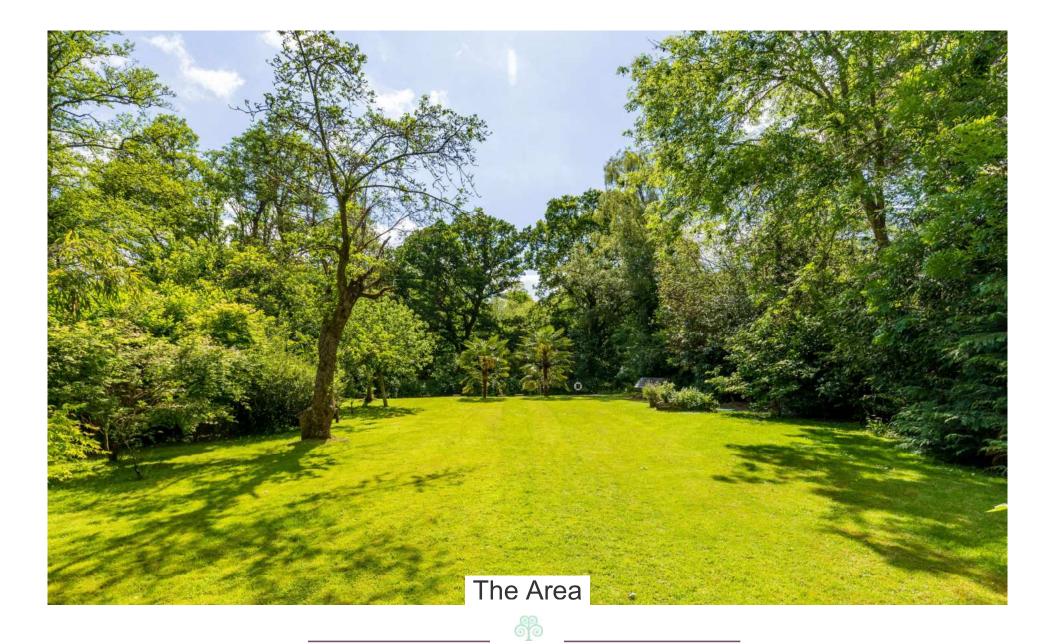

## **Property Description Guide Price:** £1,700,000

This impressive five-bedroom, six-bathroom detached family home (3,854 sq ft) is located on a private road in Shalford, just a short walk from the village amenities, cricket green and the railway station. Situated on breathtaking three-quarter-acre grounds, the property features a private mooring at the end of the garden on the River Wey.

The first-floor living room is a real highlight, featuring a private balcony with views over the river, creating a perfect retreat after a long day.

The garden is a true haven, with ample space for both play and relaxation. A standout feature is the large terrace, which offers stunning views of the garden and river. From the private mooring, you can cruise along the river, stopping off at the many pubs along the route from Godalming to Weybridge. The grounds also include a tool shed and a separate insulated summerhouse with electricity.

Council tax band: G; Tenure: freehold; EPC rating: C.

Shalford retains a village atmosphere and community with its traditional village green with cricket and football pitches, village shop, post office, wine merchant, barber and restaurants. There are also two pubs within walking distance, a church and a highly regarded village infant school with an adjoining preschool. Shalford train station is only 0.4 miles away and offers good connections to Guildford, London and Gatwick Airport. Guildford's historic High Street is only a short drive and provides extensive shopping and many restaurants and bars, and the mainline station has a frequent commuter service to Waterloo in 34 minutes.