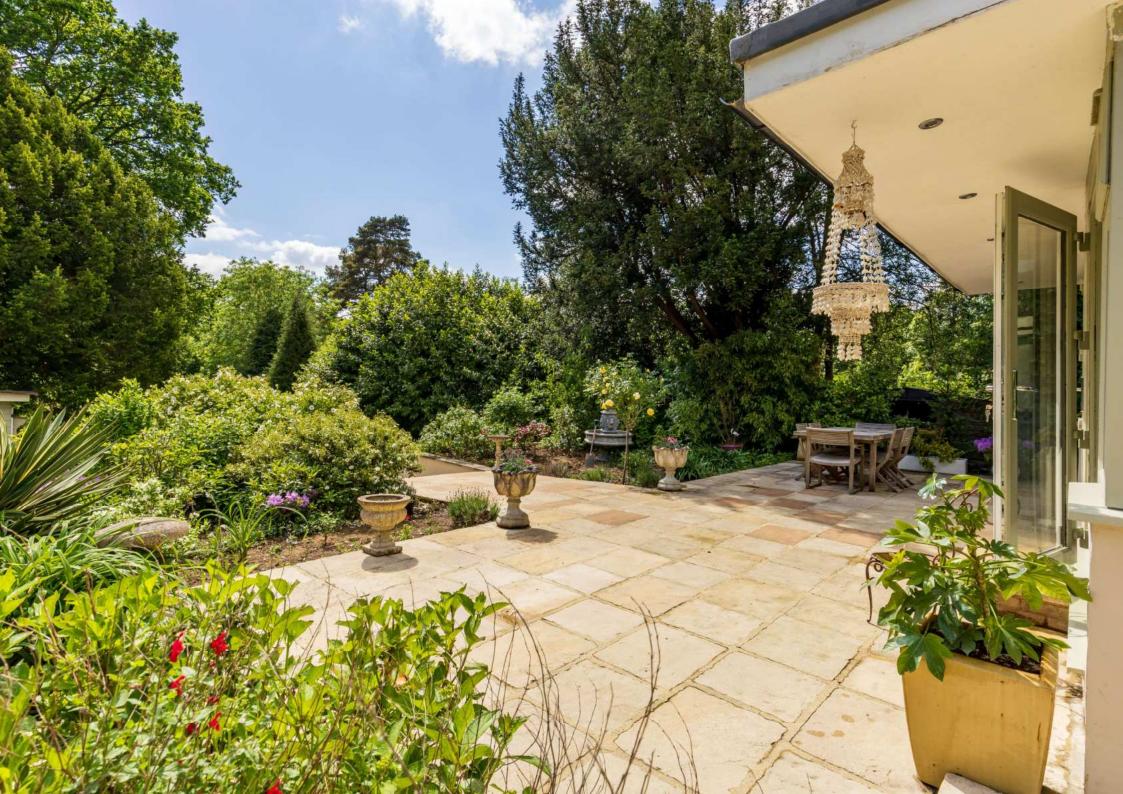

At the heart of the home is a beautifully designed kitchen and orangery, perfect for entertaining. The kitchen boasts high-end appliances and a large central island, making cooking enjoyable. It opens into a spacious family room, creating a wonderful open-plan living space. The orangery, with its striking glass lantern roof and walls, floods the space with natural light and offers stunning views of the garden. It's an ideal spot for morning coffee or hosting fabulous dinner parties. Large doors for the summer months merge the outside and inside, while a cosy log burner radiates warmth for the winter months.

The first-floor living room is a real highlight, featuring a private balcony with views over the river, creating a perfect retreat after a long day.

The garden is a true haven, with ample space for both play and relaxation. A standout feature is the large terrace, which offers stunning views of the garden and river. From the private mooring, you can cruise along the river, stopping off at the many pubs along the route from Godalming to Weybridge. The grounds also include a tool shed and a separate insulated summerhouse with electricity.