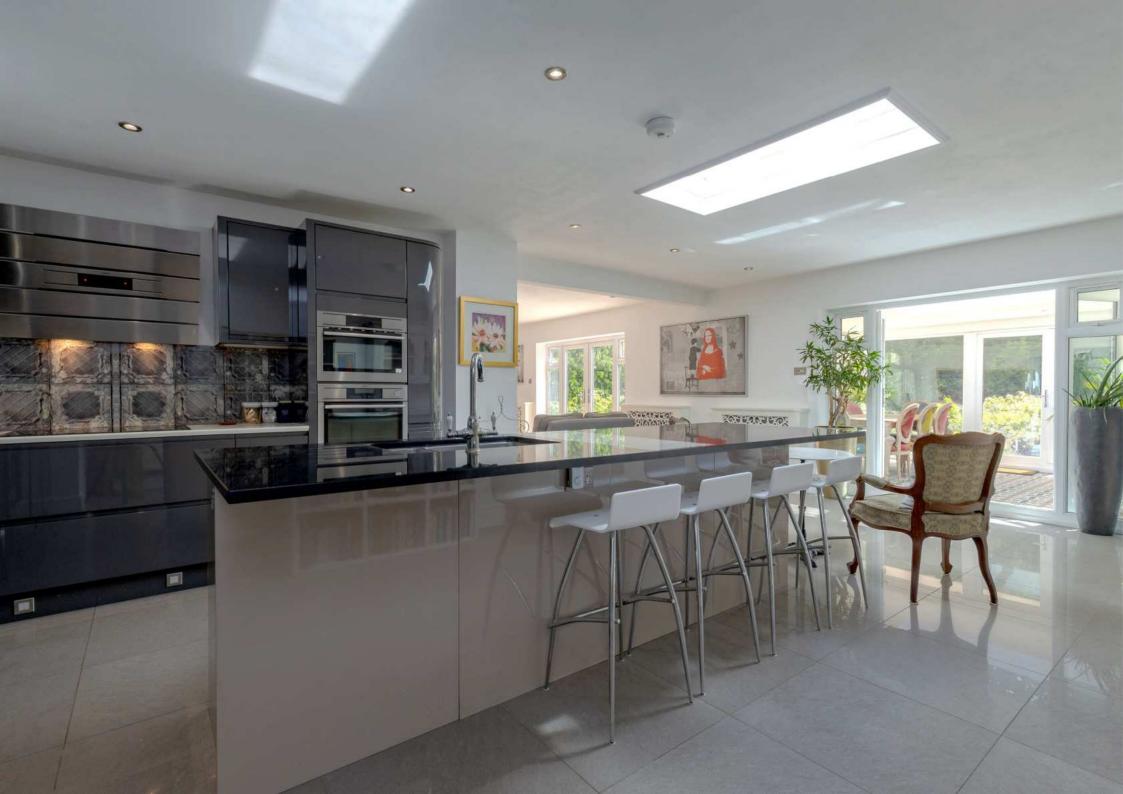

At the heart of the home is a beautifully designed kitchen and orangery, perfect for entertaining. The kitchen boasts high-end appliances and a large central island, making cooking enjoyable. It opens into a spacious family room, creating a wonderful open-plan living space. The orangery, with its striking glass lantern roof and walls, floods the space with natural light and offers stunning views of the garden. It's an ideal spot for morning coffee or hosting fabulous dinner parties. Large doors for the summer months merge the outside and inside, while a cosy log burner radiates warmth for the winter months.