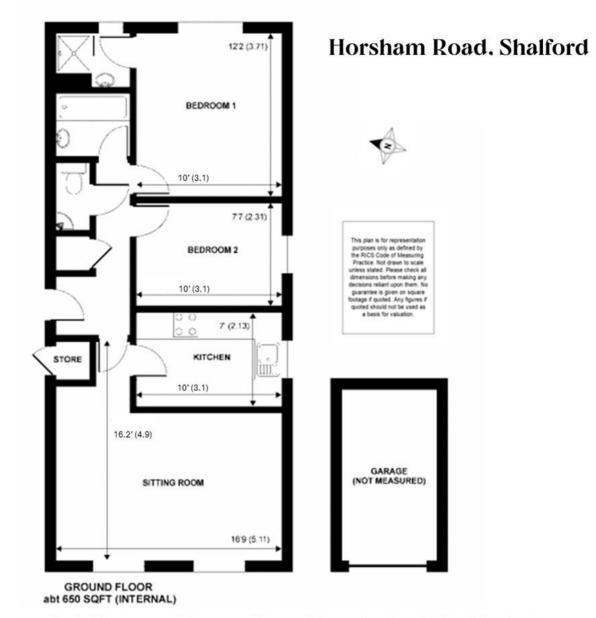

## APPROX. GROSS INTERNAL FLOOR AREA 650 SQ FT 60.3 SQ METRES (EXCLUDES STORE & GARAGE)