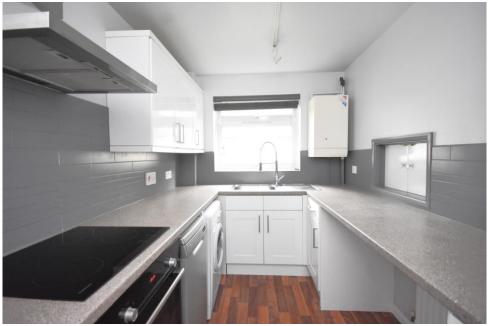

The accommodation comprises a spacious living room, 2 bedrooms with the master bedroom benefiting from en suite shower and a family bathroom with separate wc. all complimented by gas fired central heating and double glazing.