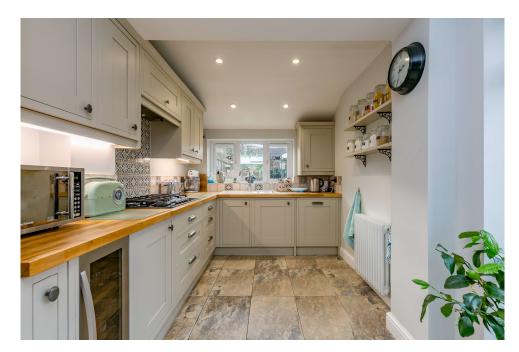

An immaculately presented 3 bedroom semi-detached house in this highly regarded road just a short level walk from Bramley village centre and the Downs Link.

The recessed porch opens into the charming hall from which there is a door into the large living room which has two distinct areas including the sitting area to the front with a feature log burner. The dining area overlooks the garden and opens into the superb kitchen which has been fitted to a high standard and incorporates a wide range of both wall and base units. A dual aspect room, the kitchen has double doors opening onto the decked area and garden. On the first floor are two double bedrooms and a well appointed bathroom with both bath and separate shower. On the 2nd floor is a further double bedroom – with lovely views – and an en suite shower room. A great bonus is the easy access to generous storage space within the eaves area. The house is beautifully presented throughout and has been both extremely well maintained and improved by our clients.