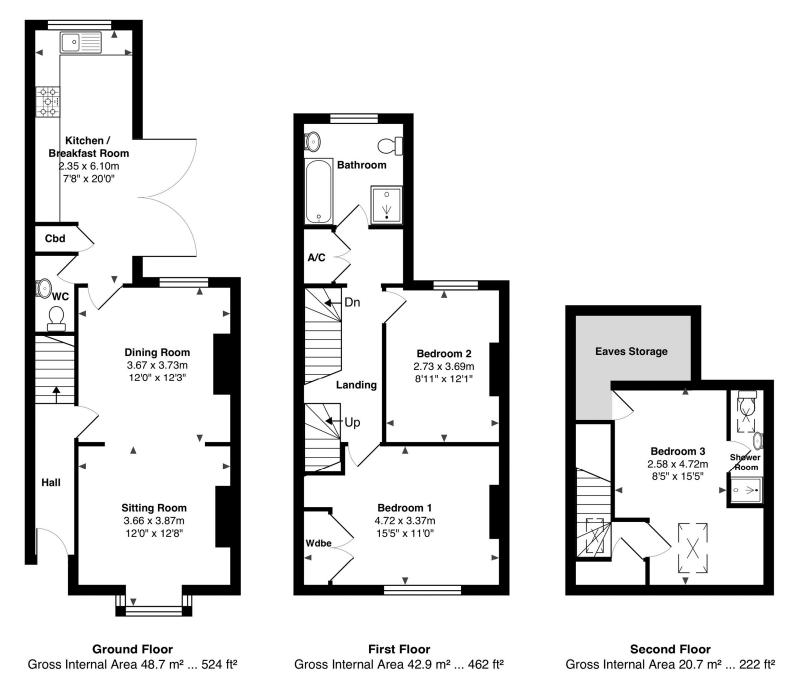

An immaculately presented 3 bedroom semi-detached house in this highly regarded road just a short level walk from Bramley village centre and the Downs Link.

The recessed porch opens into the charming hall from which there is a door into the large living room which has two distinct areas including the sitting area to the front with a feature log burner. The dining area overlooks the garden and opens into the superb kitchen which has been fitted to a high standard and incorporates a wide range of both wall and base units. A dual aspect room, the kitchen has double doors opening onto the decked area and garden. On the first floor are two double bedrooms and a well appointed bathroom with both bath and separate shower. On the 2nd floor is a further double bedroom – with lovely views – and an en suite shower room. A great bonus is the easy access to generous storage space within the eaves area. The house is beautifully presented throughout and has been both extremely well maintained and improved by our clients.