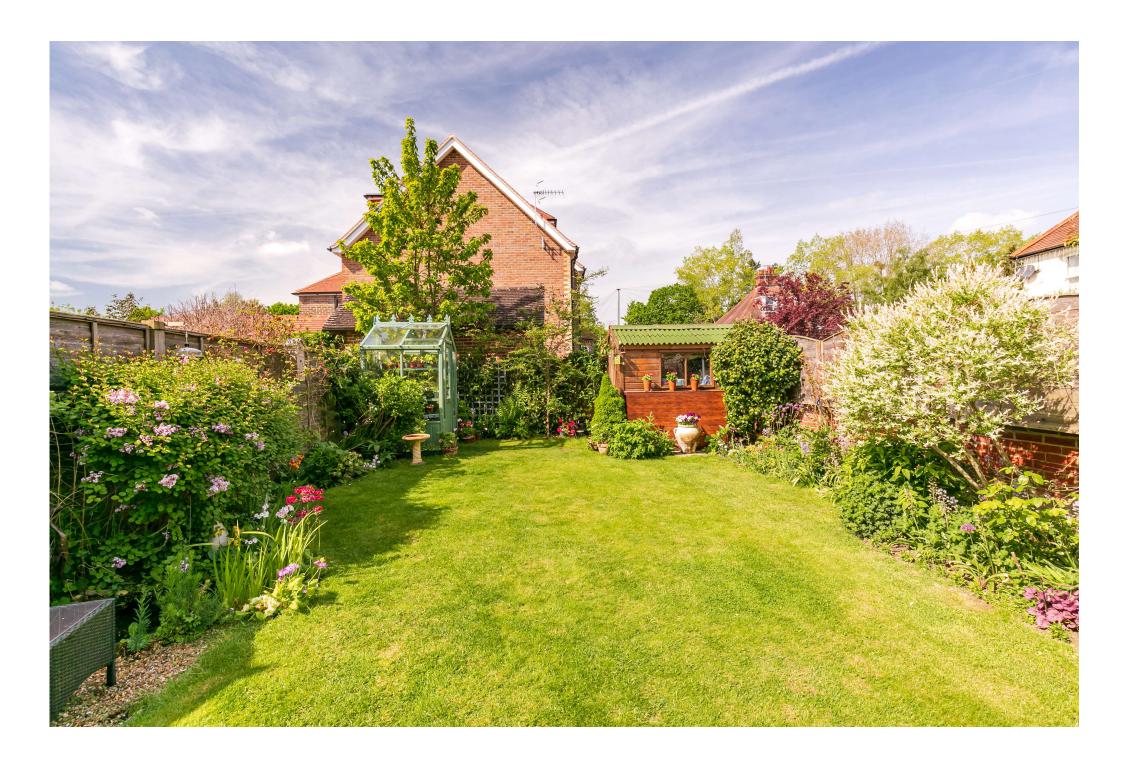

To the rear – and there is side access – is a delightful and sunny garden which is partly walled and includes the sun trap patio area next to the house in addition to a number of delightful shrubs.

Bramley enjoys a vibrant local community spirit along with its thriving high street where a local butcher, grocer, supermarket and post office can be found. There are two very popular pubs as well as a library and historical church. The village has regular bus links into Guildford, Godalming and Cranleigh.