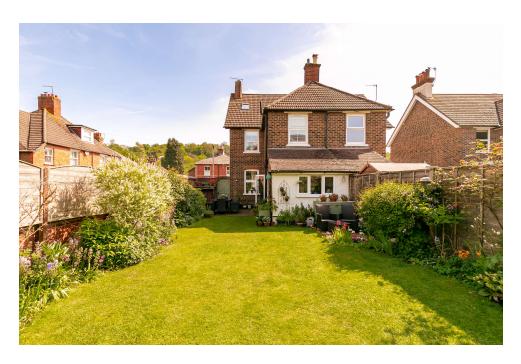

To the rear – and there is side access – is a delightful and sunny garden which is partly walled and includes the sun trap patio area next to the house in addition to a number of delightful shrubs.

Bramley enjoys a vibrant local community spirit along with its thriving high street where a local butcher, grocer, supermarket and post office can be found. There are two very popular pubs as well as a library and historical church. The village has regular bus links into Guildford, Godalming and Cranleigh.