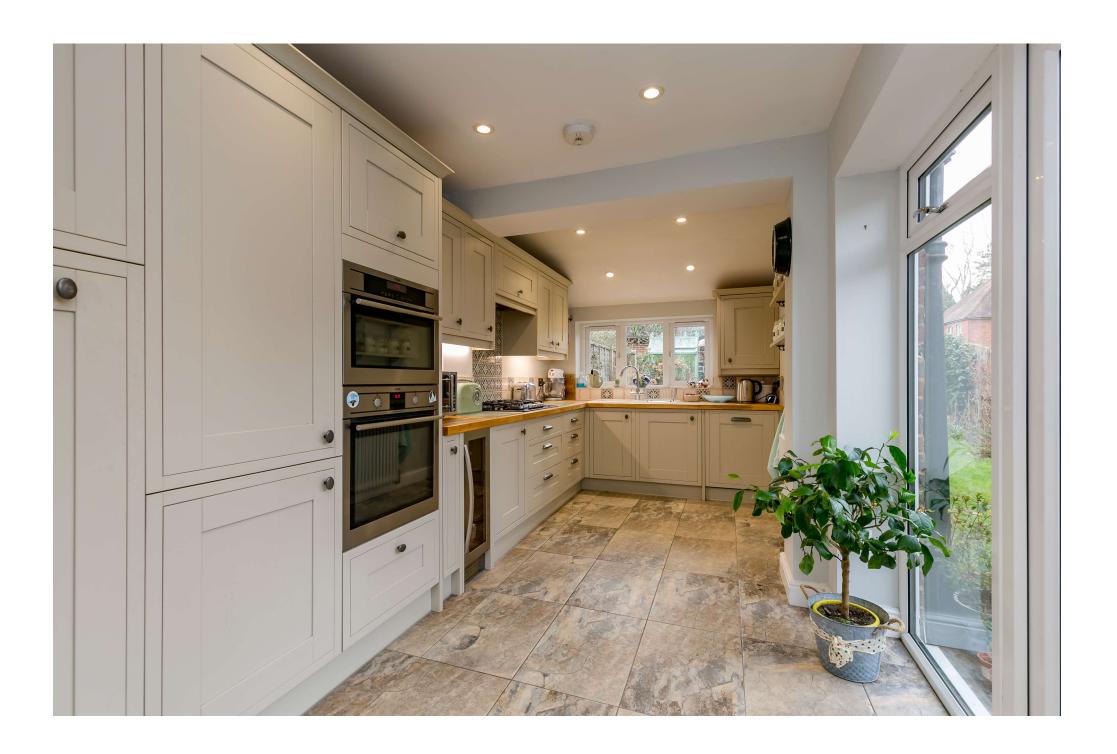

An immaculately presented 3 bedroom semi-detached house in this highly regarded road just a short level walk from Bramley village centre and the Downs Link.

The recessed porch opens into the charming hall from which there is a door into the large living room which has two distinct areas including the sitting area to the front with a feature log burner. The dining area overlooks the garden and opens into the superb kitchen which has been fitted to a high standard and incorporates a wide range of both wall and base units. A dual aspect room, the kitchen has double doors opening onto the decked area and garden. On the first floor are two double bedrooms and a well appointed bathroom with both bath and separate shower. On the 2nd floor is a further double bedroom – with lovely views – and an en suite shower room. A great bonus is the easy access to generous storage space within the eaves area. The house is beautifully presented throughout and has been both extremely well maintained and improved by our clients.