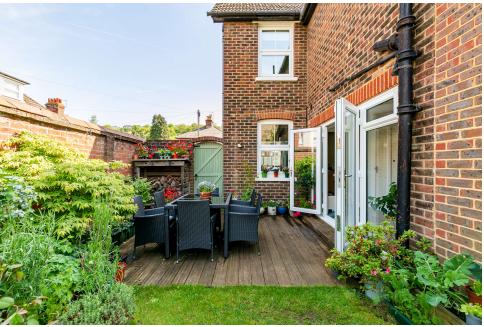

To the rear – and there is side access – is a delightful and sunny garden which is partly walled and includes the sun trap patio area next to the house in addition to a number of delightful shrubs.

Bramley enjoys a vibrant local community spirit along with its thriving high street where a local butcher, grocer, supermarket and post office can be found. There are two very popular pubs as well as a library and historical church. The village has regular bus links into Guildford, Godalming and Cranleigh.