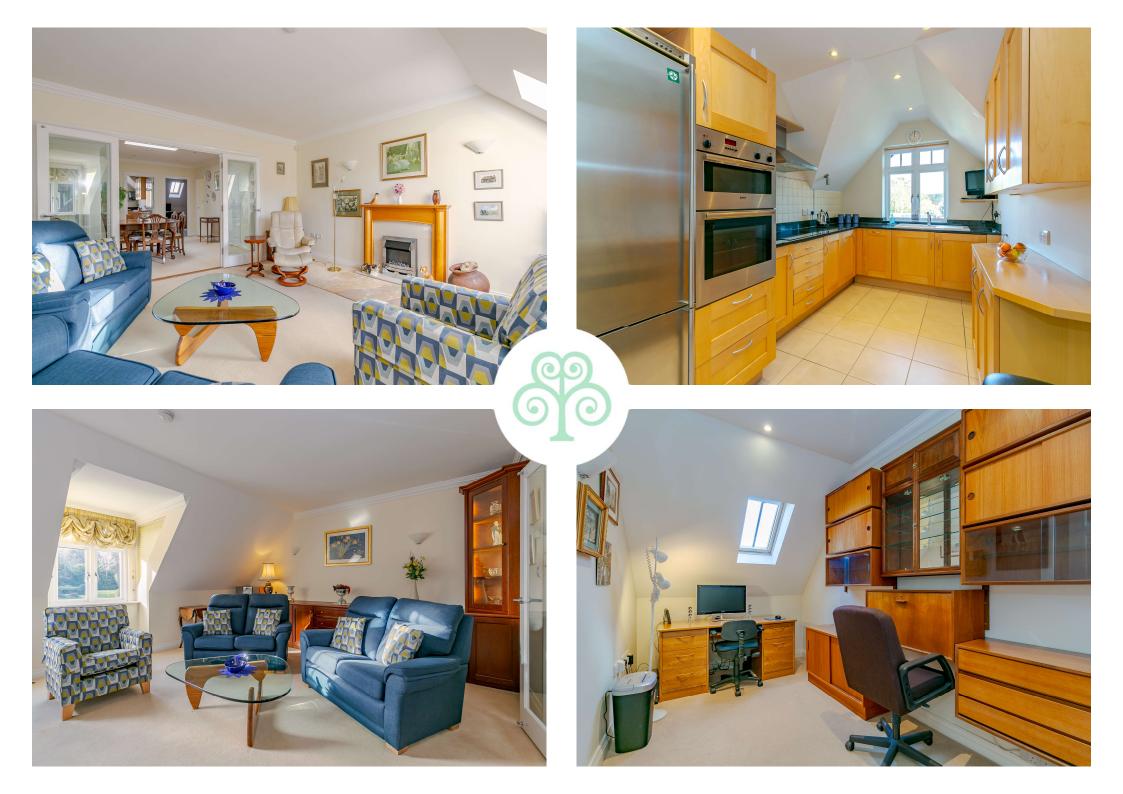

Located on the second floor and spanning approximately 1,310 sq ft, this beautifully designed apartment is bathed in natural light and consists of a sitting room, separate dining room, a well-appointed kitchen and a private study (bedroom 3). It also has the added benefit of two en-suites; one in the master bedroom featuring a bath and walk-in shower and the other, a shower room, in the secondary bedroom (currently utilised as a second sitting room).