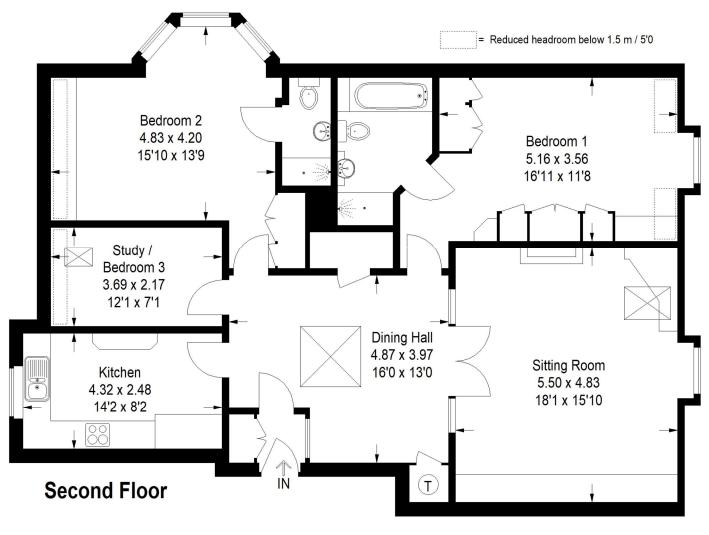

Located on the second floor and spanning approximately 1,310 sq ft, this beautifully designed apartment is bathed in natural light and consists of a sitting room, separate dining room, a well-appointed kitchen and a private study (bedroom 3). It also has the added benefit of two en-suites; one in the master bedroom featuring a bath and walk-in shower and the other, a shower room, in the secondary bedroom (currently utilised as a second sitting room).

## Bramley Grange, Horsham Road, Bramley

Approximate Gross Internal Area = 121.7 sq m / 1310 sq ft

Council tax band: G.

EPC rating: C.

**Tenure:** Leasehold, 956 years remain on the lease.

Annual service charge: £8928.