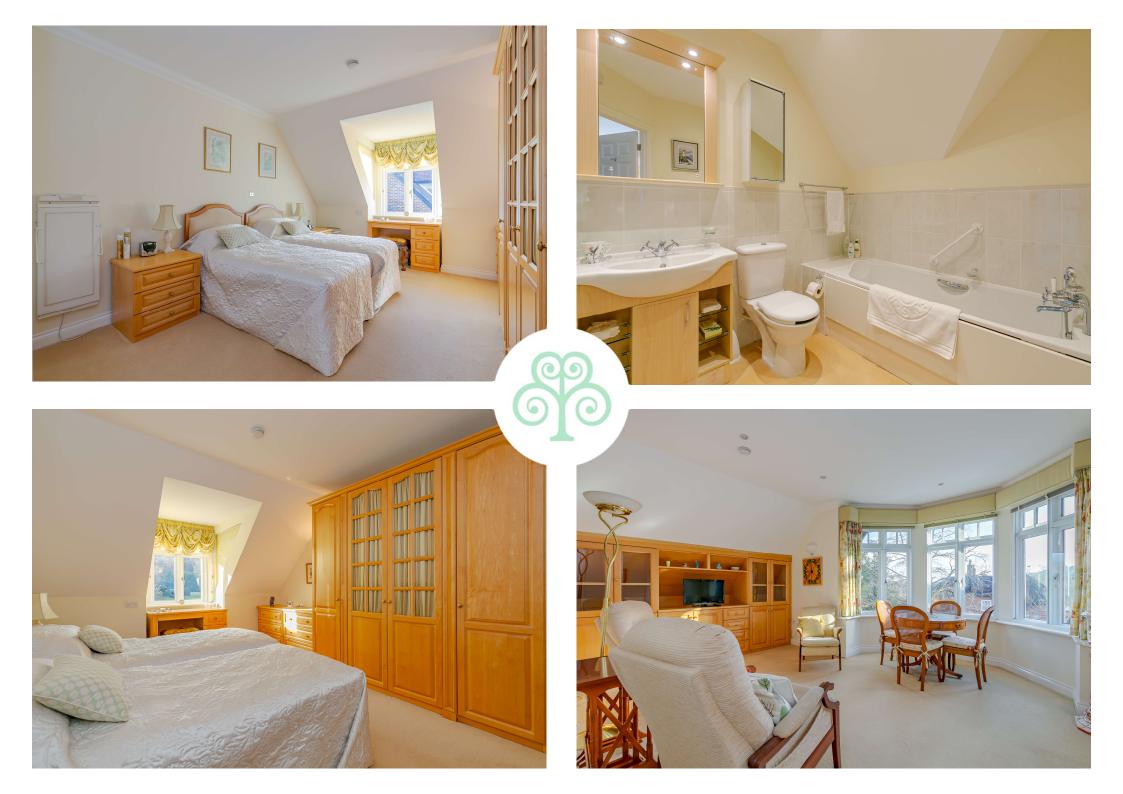

Located on the second floor and spanning approximately 1,310 sq ft, this beautifully designed apartment is bathed in natural light and consists of a sitting room, separate dining room, a well-appointed kitchen and a private study (bedroom 3). It also has the added benefit of two en-suites; one in the master bedroom featuring a bath and walk-in shower and the other, a shower room, in the secondary bedroom (currently utilised as a second sitting room).