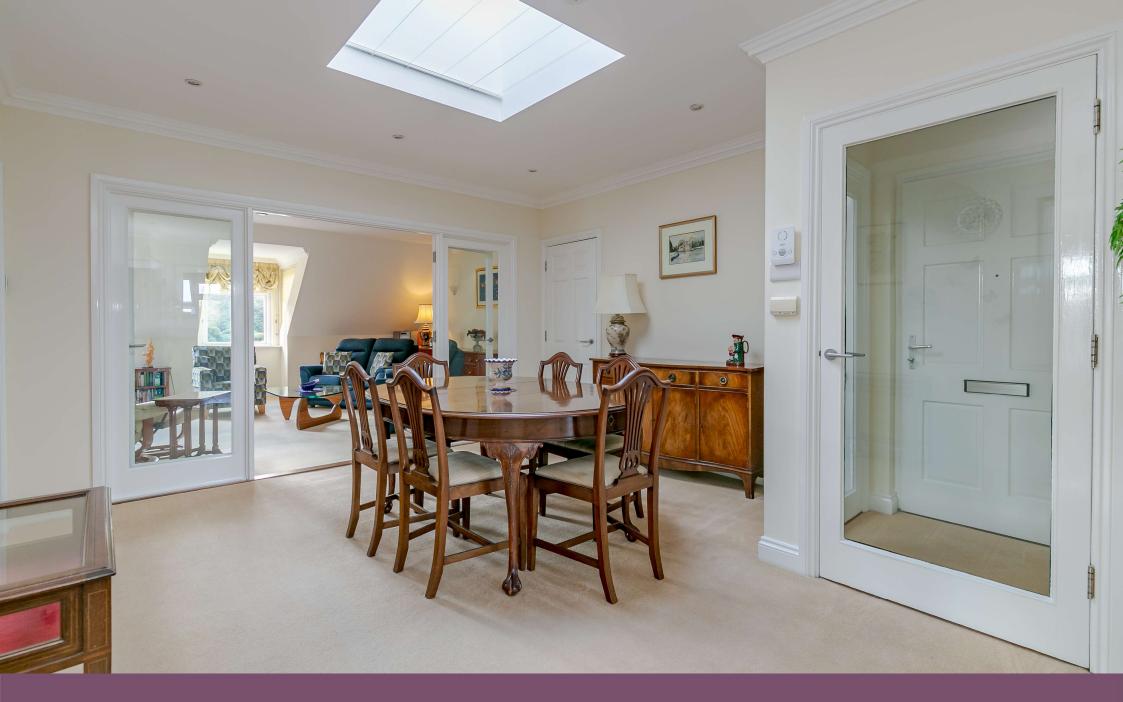

Located on the second floor and spanning approximately 1,310 sq ft, this beautifully designed apartment is bathed in natural light and consists of a sitting room, separate dining room, a well-appointed kitchen and a private study (bedroom 3). It also has the added benefit of two en-suites; one in the master bedroom featuring a bath and walk-in shower and the other, a shower room, in the secondary bedroom (currently utilised as a second sitting room).