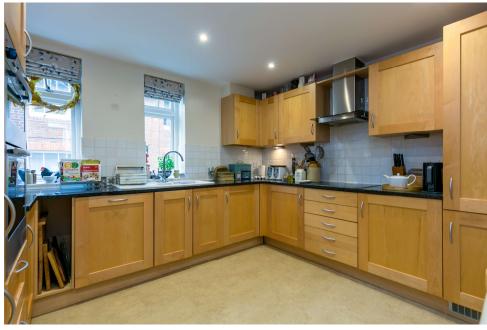

## **Property Description**

**Guide Price: £610,000** 

This exceptional 3-bedroomed ground floor apartment offers you comfort in the very heart of the charming Surrey village of Bramley. Approached via a private door off the communal hallway, the apartment has a wonderful feeling of light and space throughout. The large, bright sitting room features bay windows with central French doors providing a delightful view and access to your idyllic, private courtyard. The spacious dining hall leads you through to an extremely well-appointed kitchen comprising of a range of quality wall and base units, in addition to several fitted appliances. The property has underfloor heating and double-glazed windows. The private parking space is within a secure underground gated car park, with a handy private storage area. In addition, the property is set in magnificent mature and landscaped grounds of approximately five acres. Residents also have use of the swimming pool and fitness area in a stunning high-vaulted complex which is directly across the communal hallway from the apartment.