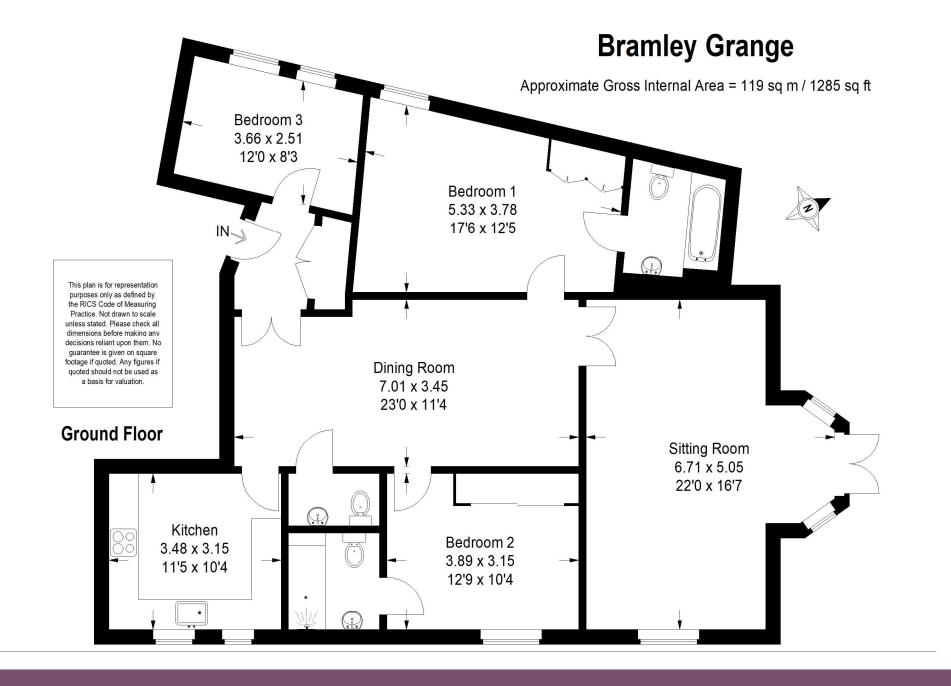

## **Property Description**

**Guide Price: £610,000** 

This exceptional 3-bedroomed ground floor apartment offers you comfort in the very heart of the charming Surrey village of Bramley. Approached via a private door off the communal hallway, the apartment has a wonderful feeling of light and space throughout. The large, bright sitting room features bay windows with central French doors providing a delightful view and access to your idyllic, private courtyard. The spacious dining hall leads you through to an extremely well-appointed kitchen comprising of a range of quality wall and base units, in addition to several fitted appliances. The property has underfloor heating and double-glazed windows. The private parking space is within a secure underground gated car park, with a handy private storage area. In addition, the property is set in magnificent mature and landscaped grounds of approximately five acres. Residents also have use of the swimming pool and fitness area in a stunning high-vaulted complex which is directly across the communal hallway from the apartment.