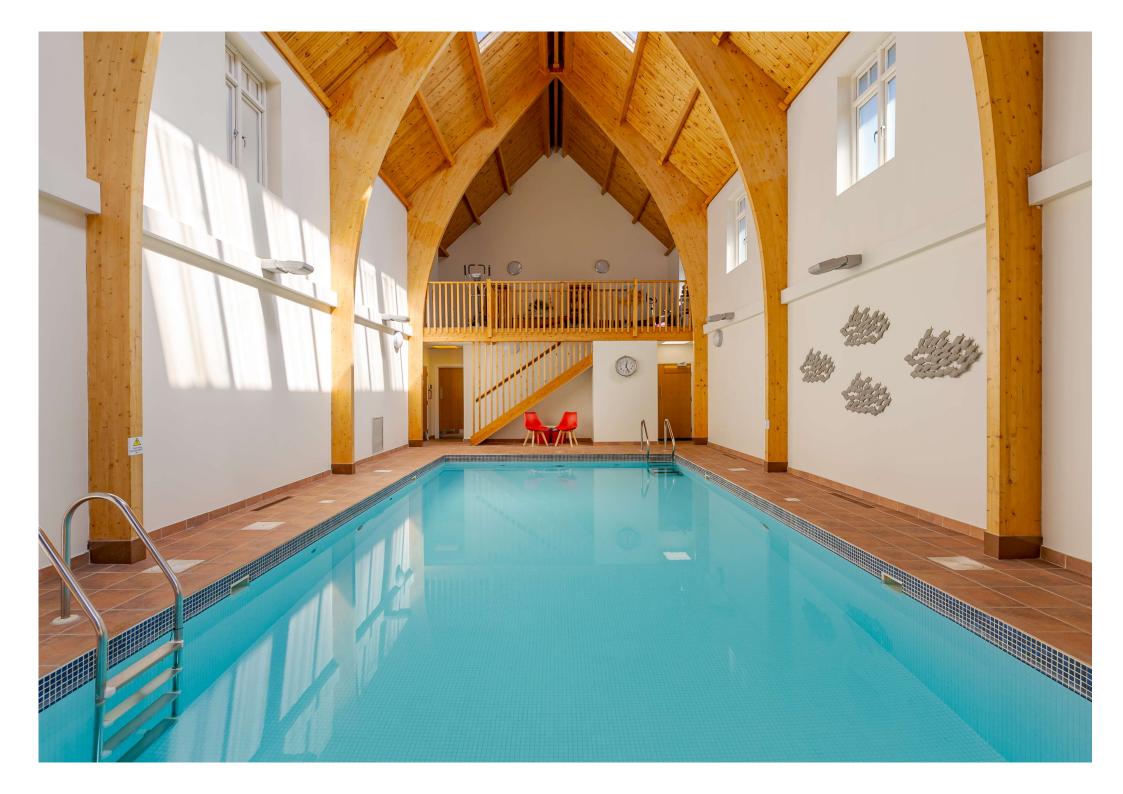

## **Property Description**

**Guide Price: £610,000** 

This exceptional 3-bedroomed ground floor apartment offers you comfort in the very heart of the charming Surrey village of Bramley. Approached via a private door off the communal hallway, the apartment has a wonderful feeling of light and space throughout. The large, bright sitting room features bay windows with central French doors providing a delightful view and access to your idyllic, private courtyard. The spacious dining hall leads you through to an extremely well-appointed kitchen comprising of a range of quality wall and base units, in addition to several fitted appliances. The property has underfloor heating and double-glazed windows. The private parking space is within a secure underground gated car park, with a handy private storage area. In addition, the property is set in magnificent mature and landscaped grounds of approximately five acres. Residents also have use of the swimming pool and fitness area in a stunning high-vaulted complex which is directly across the communal hallway from the apartment.