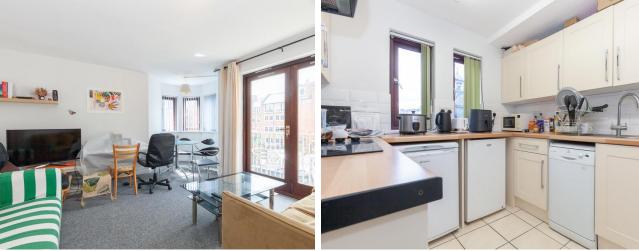

The Chilterns is a centrally located three-bedroom apartment, ideally located on the first floor of a charming building. One of its unique features is its corner position, which includes a distinctive round turret.

In addition, the apartment boasts a well-sized balcony, offering a fantastic space for outdoor relaxation or entertainment. The property is perfectly situated in the heart of Oxford, right at Gloucester Green. This location is highly sought-after due to its central position, offering convenient access to all that the historic and vibrant city of Oxford has to offer.