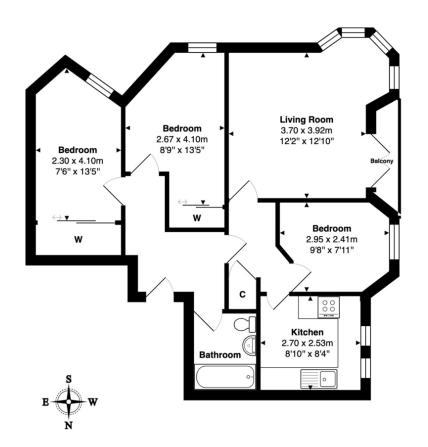

#### Approx Gross Internal Area 65.9 m<sup>2</sup> ... 709 ft<sup>2</sup> (excluding balcony)

Whilst every attempt has been made to ensure the accuracy of the floor plan contained here, measurements of doors, windows, rooms, and any other items are approximate. No responsibility is taken for any error, omission, or mis-statement. This plan is for illustrative purposes only and should be used as such. Drawn by E8 Property Services. www.e8ps.co.uk