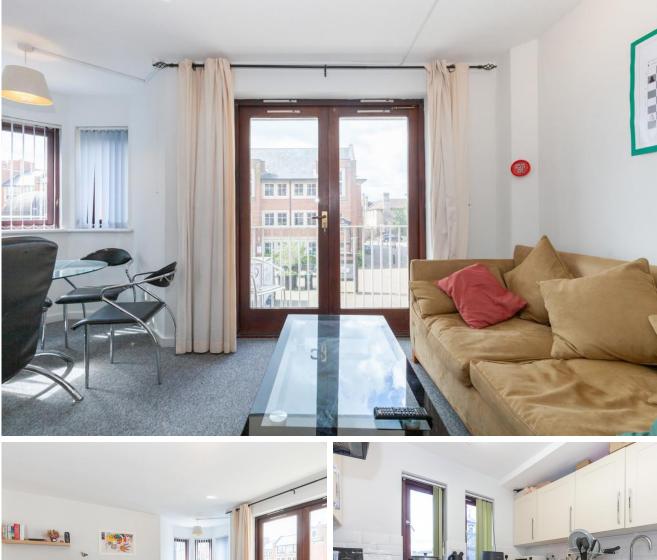

The Chilterns is a centrally located three-bedroom apartment, ideally located on the first floor of a charming building. One of its unique features is its corner position, which includes a distinctive round turret.

In addition, the apartment boasts a well-sized balcony, offering a fantastic space for outdoor relaxation or entertainment. The property is perfectly situated in the heart of Oxford, right at Gloucester Green. This location is highly sought-after due to its central position, offering convenient access to all that the historic and vibrant city of Oxford has to offer.

It also includes an underground secured dedicated parking space.

The current monthly rent for the flat and including parking space is: £2,205.00 PCM. Current tenants to vacate August 2024.

An HMO license is held until 8/02/2028 but a new owner would need to apply for their own.