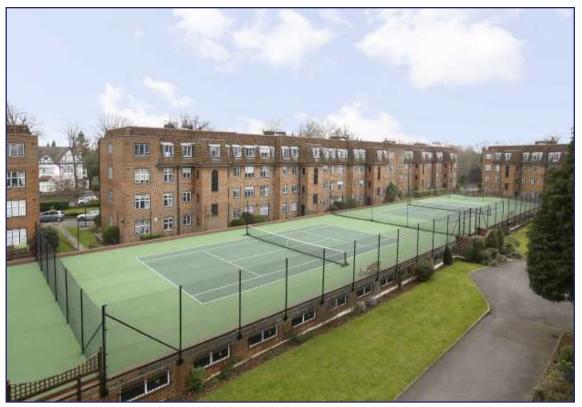

## Rutland House, Highlands Heath, Putney, SW15

A superbly appointed, (975 Sq Ft) exceptionally bright and spacious top floor apartment in a handsome 1930's mansion block development situated in the idyllic Putney Village. The property enjoys wonderful far reaching views and an extremely peaceful aspect. Highlands Heath residents have use of the tennis and squash courts and the development provides easy access to Central Putney with all its amenities and transport links, as well as having direct access to the green, open spaces of Putney Heath.

### The Putney Estate Agent

- GUEST W.C.
- WELL MAINTAINED COMMUNAL GARDENS AND GROUNDS
- OFF STREET PARKING
- DOUBLE GLAZED CRITTALL WINDOWS
- OAK PARQUET FLOORING
- LIFT
- EPC RATING C
- IDYLLIC LOCATION