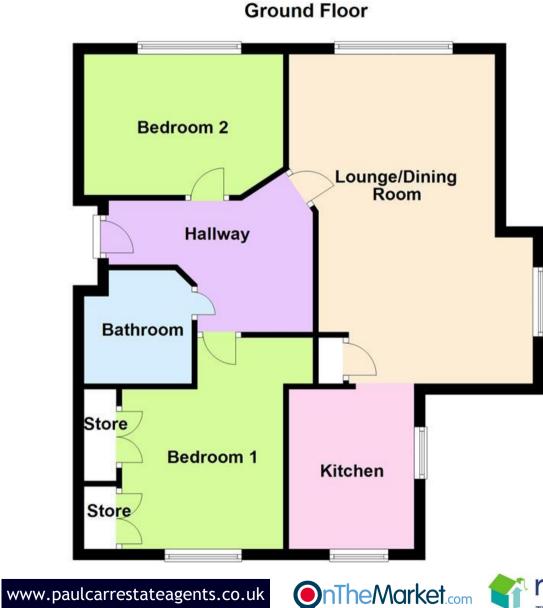

# Floor Plan

This floor plan is not drawn to scale and is for illustration purposes only

Energy Efficiency Rating

New Instruction Awaiting E.P.C.

Map Location

## Property Specification

SECOND FLOOR TWO BEDROOMS SHARED PARKING SPACIOUS LIVING ROOM KITCHEN

Kitchen 2.97m (9'9") x 2.29m (7'6") Lounge/Dining Room 6.12m (20'1") x 3.22m (10'7") Bedroom 1 3.93m (12'11") x 1.38m (4'6") Bedroom 2 3.63m (11'11") x 2.62m (8'7") Bathroom 2.11m (6'11") x 1.97m (6'5") max