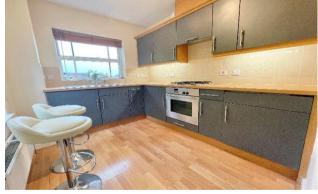

## Property Specification

SECOND FLOOR TWO BEDROOMS SHARED PARKING SPACIOUS LIVING ROOM KITCHEN

Kitchen 2.97m (9'9") x 2.29m (7'6") Lounge/Dining Room 6.12m (20'1") x 3.22m (10'7") Bedroom 1 3.93m (12'11") x 1.38m (4'6") Bedroom 2 3.63m (11'11") x 2.62m (8'7") Bathroom 2.11m (6'11") x 1.97m (6'5") max