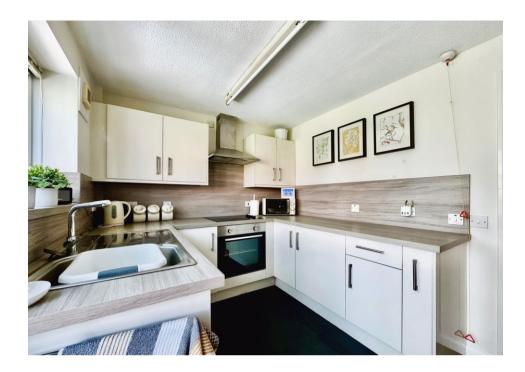

Upon entering, you are greeted by a welcoming entrance hall, leading into a spacious yet cosy lounge and conservatory ideal for relaxing or entertaining guests. The beautiful modern fitted kitchen boasts contemporary finishes, offering ample storage and workspace. There are fitted units including oven, microwave, fridge, and dishwasher.

## **Room Measurements**

Living Room 13' 0" x 10' 4" (3.96m x 3.15m)

Kitchen 13' 3" x 7' 9" (4.04m x 2.36m)

Conservatory 9' 9" x 5' 11" (2.97m x 1.80m)

W.C. 6' 2" x 2' 8" (1.88m x 0.81m)

Bedroom 1 11' 4" x 10' 8" (3.45m x 3.25m)