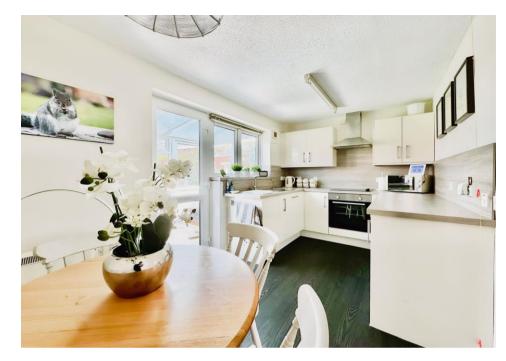

Upon entering, you are greeted by a welcoming entrance hall, leading into a spacious yet cosy lounge and conservatory ideal for relaxing or entertaining guests. The beautiful modern fitted kitchen boasts contemporary finishes, offering ample storage and workspace. There are fitted units including oven, microwave, fridge, and dishwasher.