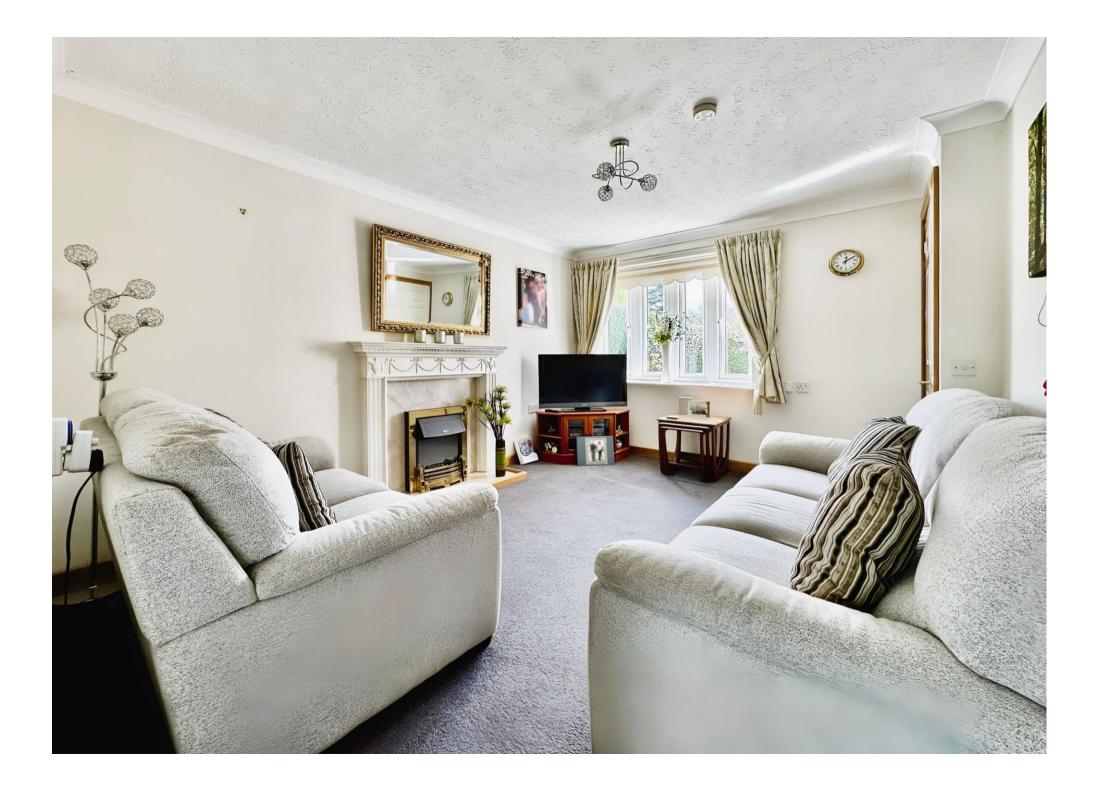

Upon entering, you are greeted by a welcoming entrance hall, leading into a spacious yet cosy lounge and conservatory ideal for relaxing or entertaining guests. The beautiful modern fitted kitchen boasts contemporary finishes, offering ample storage and workspace. There are fitted units including oven, microwave, fridge, and dishwasher.

## **Room Measurements**

Living Room 13' 0" x 10' 4" (3.96m x 3.15m)

Kitchen 13' 3" x 7' 9" (4.04m x 2.36m)

Conservatory 9' 9" x 5' 11" (2.97m x 1.80m)

W.C. 6' 2" x 2' 8" (1.88m x 0.81m)

Bedroom 1 11' 4" x 10' 8" (3.45m x 3.25m)