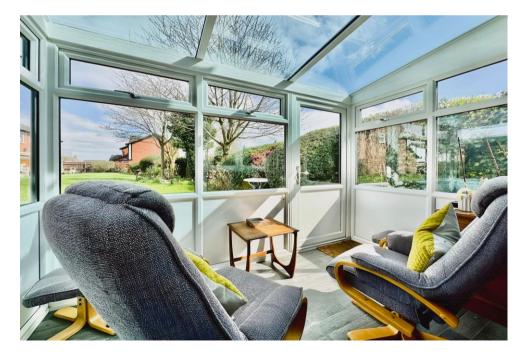

Upon entering, you are greeted by a welcoming entrance hall, leading into a spacious yet cosy lounge and conservatory ideal for relaxing or entertaining guests. The beautiful modern fitted kitchen boasts contemporary finishes, offering ample storage and workspace. There are fitted units including oven, microwave, fridge, and dishwasher.

## **Room Measurements**

Living Room 13' 0" x 10' 4" (3.96m x 3.15m)

Kitchen 13' 3" x 7' 9" (4.04m x 2.36m)

Conservatory 9' 9" x 5' 11" (2.97m x 1.80m)

W.C. 6' 2" x 2' 8" (1.88m x 0.81m)

Bedroom 1 11' 4" x 10' 8" (3.45m x 3.25m)