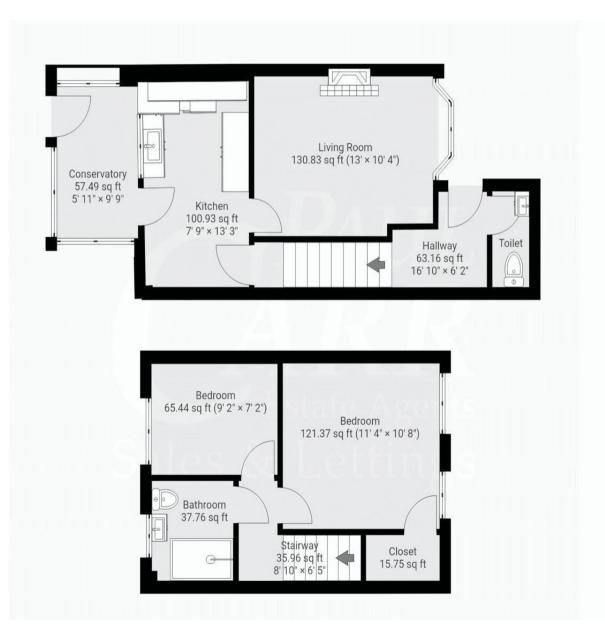

## **Room Measurements**

Living Room 13' 0" x 10' 4" (3.96m x 3.15m)

Kitchen 13' 3" x 7' 9" (4.04m x 2.36m)

Conservatory 9' 9" x 5' 11" (2.97m x 1.80m)

W.C. 6' 2" x 2' 8" (1.88m x 0.81m)

Bedroom 1 11' 4" x 10' 8" (3.45m x 3.25m)

Bedroom 2 9' 2" x 7' 2" (2.79m x 2.18m)

Bathroom 6' 5" x 5' 11" (1.95m x 1.80m)

## Floor Plan

This floor plan is not drawn to scale and is for illustration purposes only