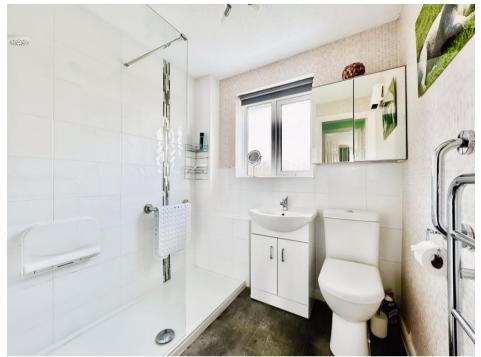

Upstairs, the home features two well-proportioned bedrooms, complemented by a stylish shower room. Additional convenience is provided by a downstairs WC.

Outside, the south-facing patio garden is a delightful space to enjoy the sunshine, while the property also benefits from communal grounds.

Bedroom 2 9' 2" x 7' 2" (2.79m x 2.18m)

Bathroom 6' 5" x 5' 11" (1.95m x 1.80m)