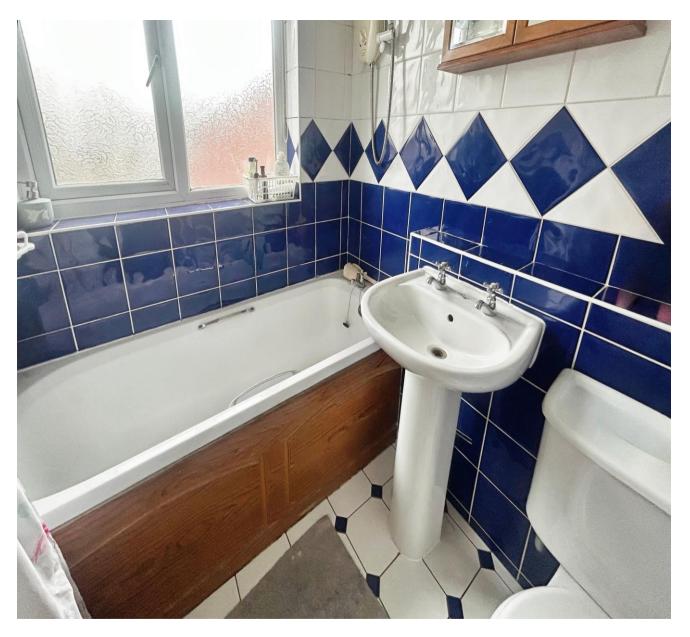

## Property Specification

A FIRST FLOOR MAISONETTE CLOSE TO MANY LOCAL AMENITIES PRIVATE RECEPTION DOOR STAIRCASE TO FIRST FLOOR VERY GENEROUS LIVING ROOM

| Lounge 16' 2" x 11' 1" (4.92m x 3.38m)    |
|-------------------------------------------|
| Kitchen 8' 10" x 8' 3" (2.69m x 2.51m)    |
| Bedroom 1 15' 10" x 9' 4" (4.82m x 2.84m) |
| Bedroom 2 9' 3" x 9' 3" (2.82m x 2.82m)   |
| Bathroom                                  |