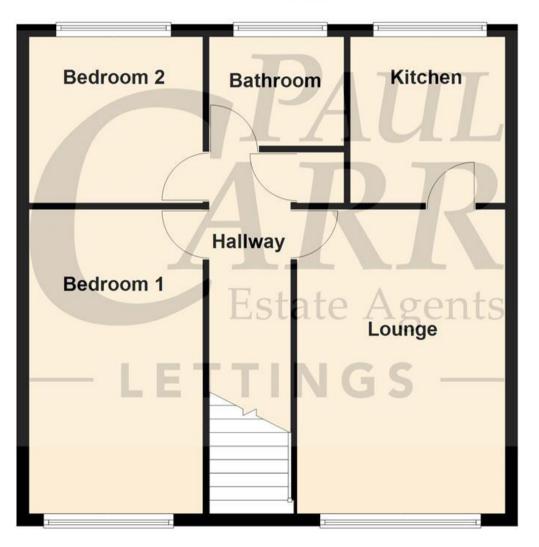

#### Viewer's Note:

Services connected: Electric, gas, water & drainage Council tax band: B

Tenure: Leasehold - 99 year lease from December 2013 Ground Rent: £150 per annum increasing to £300 in 2038 Service Charge: £129 per annum This floor plan is not drawn to scale and is for illustration purposes only

**Ground Floor** 