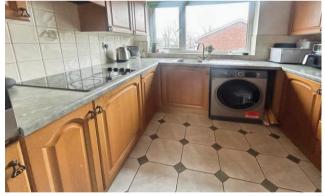

## Property Specification

A FIRST FLOOR MAISONETTE CLOSE TO MANY LOCAL AMENITIES PRIVATE RECEPTION DOOR STAIRCASE TO FIRST FLOOR VERY GENEROUS LIVING ROOM

| Lounge 16' 2" x 11' 1" (4.92m x 3.38m)    |
|-------------------------------------------|
| Kitchen 8' 10" x 8' 3" (2.69m x 2.51m)    |
| Bedroom 1 15' 10" x 9' 4" (4.82m x 2.84m) |
| Bedroom 2 9' 3" x 9' 3" (2.82m x 2.82m)   |
| Bathroom                                  |