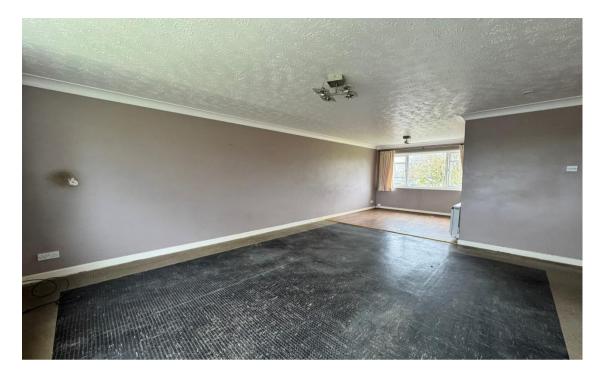

The property features a spacious entrance hall with ample storage, a fitted kitchen with a separate utility area, and a large, open-plan lounge/dining room with potential to be converted into a second bedroom. Additionally, there is a generously sized principal bedroom with fitted wardrobes.

# Property Specification

FIRST FLOOR APARTMENT HEART OF WALMLEY VILLAGE SOLD WITH NO ONWARD CHAIN 1033 YEAR LEASE KITCHEN

Lounge/Diner 24' 6" x 13' 1" (7.47m x 4.00m)

Kitchen 8' 6" x 8' 4" (2.59m x 2.54m)