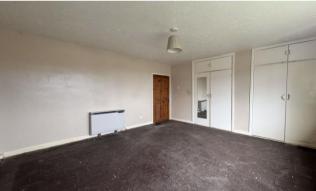

The property features a spacious entrance hall with ample storage, a fitted kitchen with a separate utility area, and a large, open-plan lounge/dining room with potential to be converted into a second bedroom. Additionally, there is a generously sized principal bedroom with fitted wardrobes.

Bedroom One 13' 1" x 11' 11" (4.00m x 3.62m)

Bathroom 8' 6" x 5' 5" (2.58m x 1.66m)