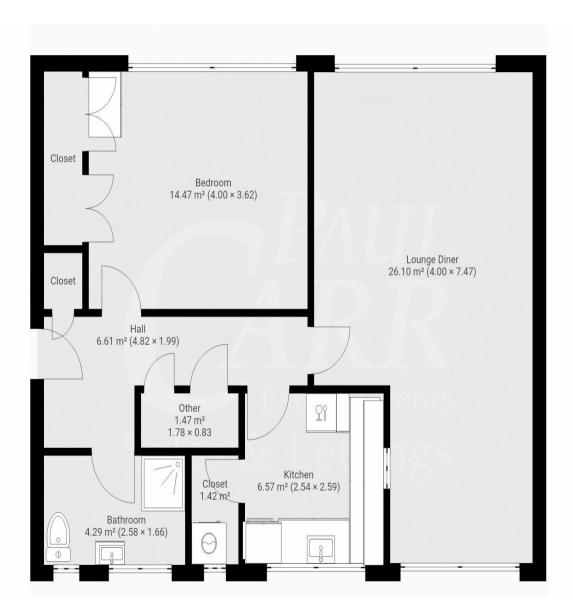

# Floor Plan

This floor plan is not drawn to scale and is for illustration purposes only

# Property Specification

FIRST FLOOR APARTMENT HEART OF WALMLEY VILLAGE SOLD WITH NO ONWARD CHAIN 1033 YEAR LEASE KITCHEN

Lounge/Diner 24' 6" x 13' 1" (7.47m x 4.00m)

Kitchen 8' 6" x 8' 4" (2.59m x 2.54m)

Bedroom One 13' 1" x 11' 11" (4.00m x 3.62m)

Bathroom 8' 6" x 5' 5" (2.58m x 1.66m)