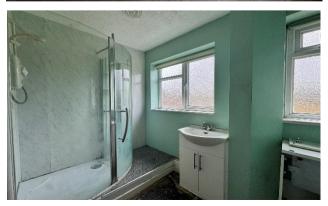

Bedroom One 13' 1" x 11' 11" (4.00m x 3.62m)

Bathroom 8' 6" x 5' 5" (2.58m x 1.66m)