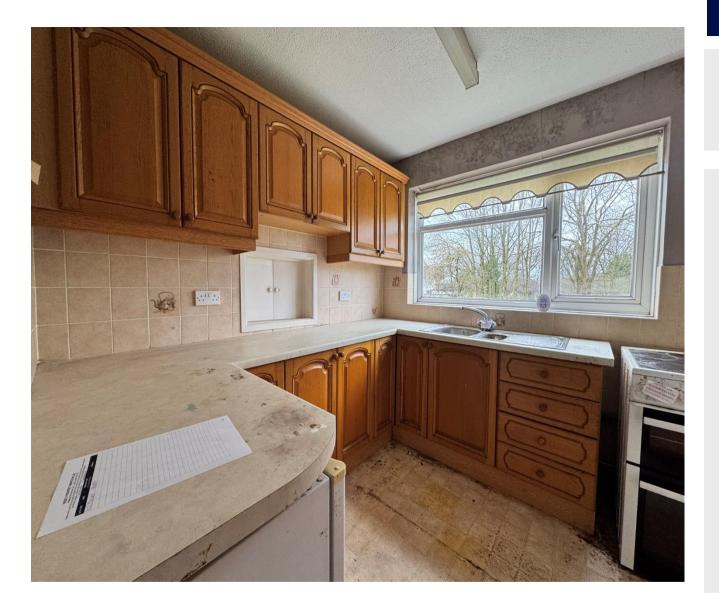

The property features a spacious entrance hall with ample storage, a fitted kitchen with a separate utility area, and a large, open-plan lounge/dining room with potential to be converted into a second bedroom. Additionally, there is a generously sized principal bedroom with fitted wardrobes.

# Property Specification

FIRST FLOOR APARTMENT HEART OF WALMLEY VILLAGE SOLD WITH NO ONWARD CHAIN 1033 YEAR LEASE KITCHEN

Lounge/Diner 24' 6" x 13' 1" (7.47m x 4.00m)

Kitchen 8' 6" x 8' 4" (2.59m x 2.54m)