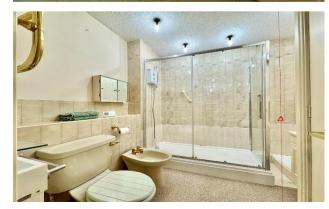

### The apartment features:

- Two generously sized double bedrooms with excellent built-in storage solutions.
- A spacious bathroom with a modern double walk-in shower.
- A well-appointed fitted kitchen/breakfast room perfect for everyday dining.
- A bright and airy lounge offering a comfortable and inviting living space.

# Property Specification

FIRST FLOOR RETIREMENT APARTMENT TWO BEDROOMS BOUNTIFUL INTEGRAL STORAGE LIGHT AND AIRY LIVING ROOM FITTED KITCHEN BREAKFAST ROOM

| Living Room 12' 10" x 11' 3" (3.90m x 3.44m) |
|----------------------------------------------|
| Kitchen 10' 9" x 7' 5" (3.27m x 2.25m)       |
| Bedroom One 16' 1" x 10' 7" (4.91m x 3.23m)  |
| Bedroom Two 9' 3" x 7' 7" (2.83m x 2.32m)    |
| Bathroom 8' 7" x 7' 7" (2.62m x 2.32m)       |