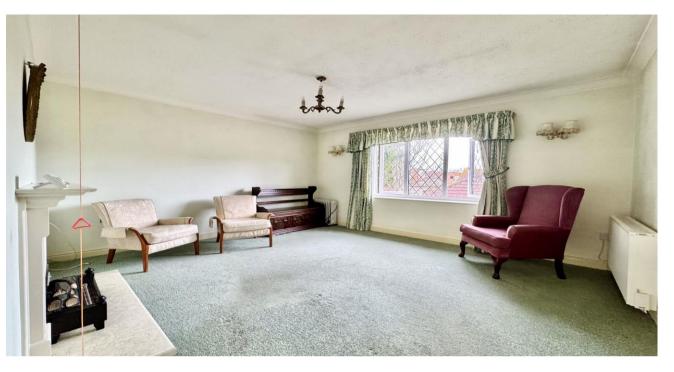

### The apartment features:

- Two generously sized double bedrooms with excellent built-in storage solutions.
- A spacious bathroom with a modern double walk-in shower.
- A well-appointed fitted kitchen/breakfast room perfect for everyday dining.
- A bright and airy lounge offering a comfortable and inviting living space.

# Property Specification

FIRST FLOOR RETIREMENT APARTMENT TWO BEDROOMS BOUNTIFUL INTEGRAL STORAGE LIGHT AND AIRY LIVING ROOM FITTED KITCHEN BREAKFAST ROOM

| Living Room 12' 10" x 11' 3" (3.90m x 3.44m) |
|----------------------------------------------|
| Kitchen 10' 9" x 7' 5" (3.27m x 2.25m)       |
| Bedroom One 16' 1" x 10' 7" (4.91m x 3.23m)  |
| Bedroom Two 9' 3" x 7' 7" (2.83m x 2.32m)    |
| Bathroom 8' 7" x 7' 7" (2.62m x 2.32m)       |