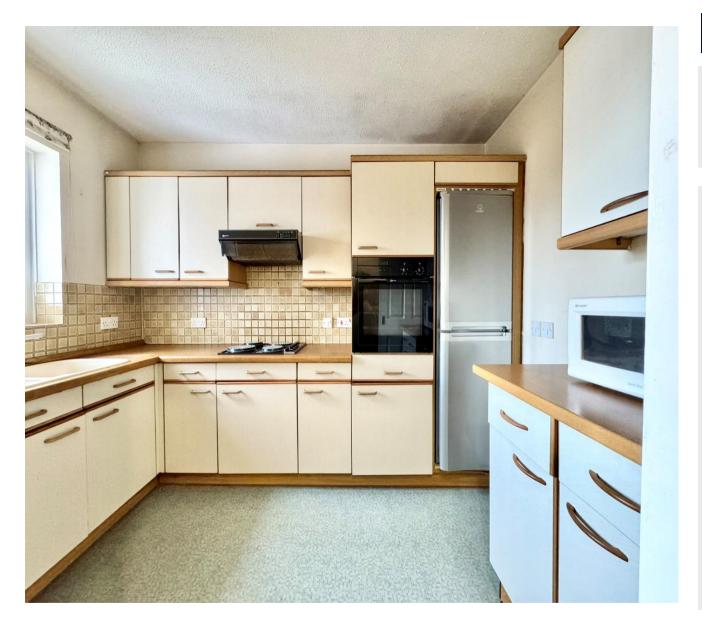

### The apartment features:

- Two generously sized double bedrooms with excellent built-in storage solutions.
- A spacious bathroom with a modern double walk-in shower.
- A well-appointed fitted kitchen/breakfast room perfect for everyday dining.
- A bright and airy lounge offering a comfortable and inviting living space.

# Property Specification

FIRST FLOOR RETIREMENT APARTMENT TWO BEDROOMS BOUNTIFUL INTEGRAL STORAGE LIGHT AND AIRY LIVING ROOM FITTED KITCHEN BREAKFAST ROOM

| Living Room 12' 10" x 11' 3" (3.90m x 3.44m) |
|----------------------------------------------|
| Kitchen 10' 9" x 7' 5" (3.27m x 2.25m)       |
| Bedroom One 16' 1" x 10' 7" (4.91m x 3.23m)  |
| Bedroom Two 9' 3" x 7' 7" (2.83m x 2.32m)    |
| Bathroom 8' 7" x 7' 7" (2.62m x 2.32m)       |