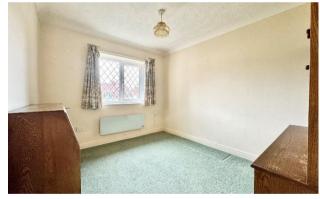

### The apartment features:

- Two generously sized double bedrooms with excellent built-in storage solutions.
- A spacious bathroom with a modern double walk-in shower.
- A well-appointed fitted kitchen/breakfast room perfect for everyday dining.
- A bright and airy lounge offering a comfortable and inviting living space.

# Property Specification

FIRST FLOOR RETIREMENT APARTMENT TWO BEDROOMS BOUNTIFUL INTEGRAL STORAGE LIGHT AND AIRY LIVING ROOM FITTED KITCHEN BREAKFAST ROOM

| Living Room 12' 10" x 11' 3" (3.90m x 3.44m) |
|----------------------------------------------|
| Kitchen 10' 9" x 7' 5" (3.27m x 2.25m)       |
| Bedroom One 16' 1" x 10' 7" (4.91m x 3.23m)  |
| Bedroom Two 9' 3" x 7' 7" (2.83m x 2.32m)    |
| Bathroom 8' 7" x 7' 7" (2.62m x 2.32m)       |