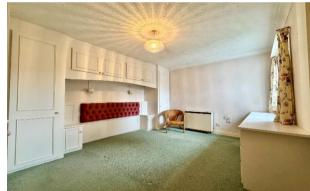

### The apartment features:

- Two generously sized double bedrooms with excellent built-in storage solutions.
- A spacious bathroom with a modern double walk-in shower.
- A well-appointed fitted kitchen/breakfast room perfect for everyday dining.
- A bright and airy lounge offering a comfortable and inviting living space.

# Property Specification

FIRST FLOOR RETIREMENT APARTMENT TWO BEDROOMS BOUNTIFUL INTEGRAL STORAGE LIGHT AND AIRY LIVING ROOM FITTED KITCHEN BREAKFAST ROOM

| Living Room 12' 10" x 11' 3" (3.90m x 3.44m) |
|----------------------------------------------|
| Kitchen 10' 9" x 7' 5" (3.27m x 2.25m)       |
| Bedroom One 16' 1" x 10' 7" (4.91m x 3.23m)  |
| Bedroom Two 9' 3" x 7' 7" (2.83m x 2.32m)    |
| Bathroom 8' 7" x 7' 7" (2.62m x 2.32m)       |