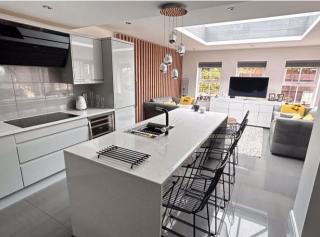

# Offers Over £500,000

Presenting a modern, well-presented threebedroom detached family home in a soughtafter location. This immaculate property features a spacious lounge, separate dining room, and a fantastic open-plan dining kitchen with a range of units and central island. Bi-fold doors lead to the landscaped rear garden, perfect for family enjoyment. Upstairs, three good-sized bedrooms include an ensuite in the master bedroom. The property is ideally situated near excellent schools and local amenities, offering convenience and comfort for a family home.

#### **Reception Hall**

Lounge 5.09m (16'8") x 3.09m (10'2") Dining Room 2.38m (7'10") x 2.00m (6'7") Open Plan Dining Kitchen 7.50m (24'7") x 4.87m (16') max

Landing

Bedroom 1 5.09m (16'8") x 3.20m (10'6") max