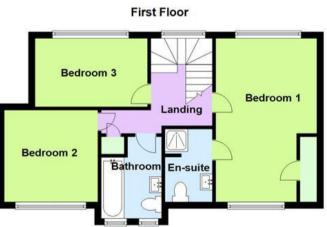

#### **Reception Hall**

Lounge 5.09m (16'8") x 3.09m (10'2") Dining Room 2.38m (7'10") x 2.00m (6'7") Open Plan Dining Kitchen 7.50m (24'7") x 4.87m (16') max

Landing

Bedroom 1 5.09m (16'8") x 3.20m (10'6") max

**En-suite** 

Bedroom 2 2.86m (9'5") x 2.86m (9'5")

Bedroom 3 3.43m (11'3") x 2.13m (7')

Bathroom 2.55m (8'4") max x 1.85m (6'1")

# Floor Plan

This floor plan is not drawn to scale and is for illustration purposes only