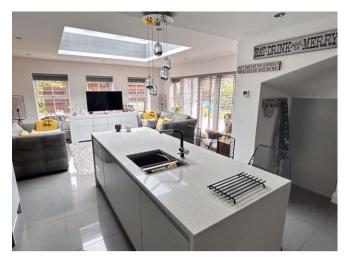

# Offers Over £500,000

Presenting a modern, well-presented threebedroom detached family home in a soughtafter location. This immaculate property features a spacious lounge, separate dining room, and a fantastic open-plan dining kitchen with a range of units and central island. Bi-fold doors lead to the landscaped rear garden, perfect for family enjoyment. Upstairs, three good-sized bedrooms include an ensuite in the master bedroom. The property is ideally situated near excellent schools and local amenities, offering convenience and comfort for a family home.

#### **Reception Hall**

Lounge 5.09m (16'8") x 3.09m (10'2") Dining Room 2.38m (7'10") x 2.00m (6'7") Open Plan Dining Kitchen 7.50m (24'7") x 4.87m (16') max

Landing

Bedroom 1 5.09m (16'8") x 3.20m (10'6") max