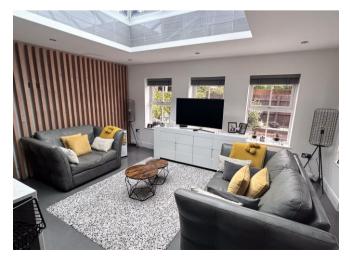

#### **Reception Hall**

Lounge 5.09m (16'8") x 3.09m (10'2") Dining Room 2.38m (7'10") x 2.00m (6'7") Open Plan Dining Kitchen 7.50m (24'7") x 4.87m (16') max

Landing

Bedroom 1 5.09m (16'8") x 3.20m (10'6") max