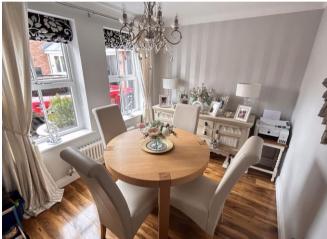

#### **Reception Hall**

Lounge 5.09m (16'8") x 3.09m (10'2") Dining Room 2.38m (7'10") x 2.00m (6'7") Open Plan Dining Kitchen 7.50m (24'7") x 4.87m (16') max

Landing

Bedroom 1 5.09m (16'8") x 3.20m (10'6") max