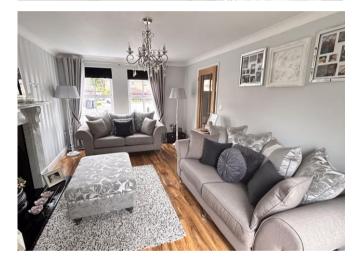

# Offers Over £500,000

Presenting a modern, well-presented threebedroom detached family home in a soughtafter location. This immaculate property features a spacious lounge, separate dining room, and a fantastic open-plan dining kitchen with a range of units and central island. Bi-fold doors lead to the landscaped rear garden, perfect for family enjoyment. Upstairs, three good-sized bedrooms include an ensuite in the master bedroom. The property is ideally situated near excellent schools and local amenities, offering convenience and comfort for a family home.

#### **Reception Hall**

Lounge 5.09m (16'8") x 3.09m (10'2") Dining Room 2.38m (7'10") x 2.00m (6'7") Open Plan Dining Kitchen 7.50m (24'7") x 4.87m (16') max

Landing

Bedroom 1 5.09m (16'8") x 3.20m (10'6") max