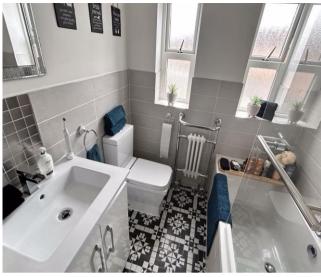

**En-suite** 

Bedroom 2 2.86m (9'5") x 2.86m (9'5")

Bedroom 3 3.43m (11'3") x 2.13m (7')

Bathroom 2.55m (8'4") max x 1.85m (6'1")