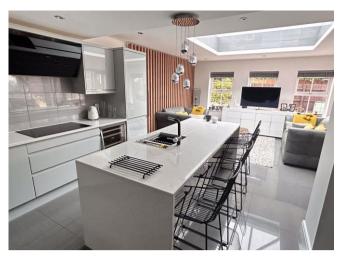

# Offers in Excess of £500,000

Presenting a modern, well-presented threebedroom detached family home in a soughtafter location. This immaculate property features a spacious lounge, separate dining room, and a fantastic open-plan dining kitchen with a range of units and central island. Bi-fold doors lead to the landscaped rear garden, perfect for family enjoyment. Upstairs, three good-sized bedrooms include an ensuite in the master bedroom. The property is ideally situated near excellent schools and local amenities, offering convenience and comfort for a family home.

### **Reception Hall**

Lounge 5.09m (16'8") x 3.09m (10'2")

Dining Room 2.38m (7'10") x 2.00m (6'7")

Open Plan Dining Kitchen 7.50m (24'7") x 4.87m (16') max

Landing

Bedroom 1 5.09m (16'8") x 3.20m (10'6") max