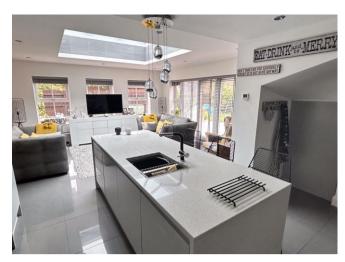

# Offers in Excess of £500,000

Presenting a modern, well-presented threebedroom detached family home in a soughtafter location. This immaculate property features a spacious lounge, separate dining room, and a fantastic open-plan dining kitchen with a range of units and central island. Bi-fold doors lead to the landscaped rear garden, perfect for family enjoyment. Upstairs, three good-sized bedrooms include an ensuite in the master bedroom. The property is ideally situated near excellent schools and local amenities, offering convenience and comfort for a family home.

# DETACHED FAMILY HOME

THREE BEDROOMS
SPACIOUS DRIVEWAY
FANTASTIC OPEN PLAN DINING KITCHEN
ENSUITE WITH MASTER BEDROOM

Property Specification

### **Reception Hall**

Lounge 5.09m (16'8") x 3.09m (10'2")

Dining Room 2.38m (7'10") x 2.00m (6'7")

Open Plan Dining Kitchen 7.50m (24'7") x 4.87m (16') max

Landing

Bedroom 1 5.09m (16'8") x 3.20m (10'6") max