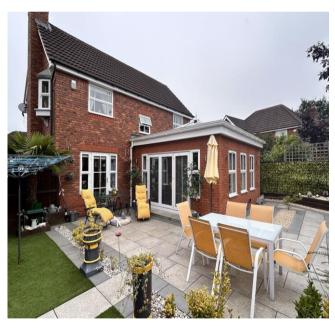

# Offers in Excess of £500,000

Presenting a modern, well-presented threebedroom detached family home in a soughtafter location. This immaculate property features a spacious lounge, separate dining room, and a fantastic open-plan dining kitchen with a range of units and central island. Bi-fold doors lead to the landscaped rear garden, perfect for family enjoyment. Upstairs, three good-sized bedrooms include an ensuite in the master bedroom. The property is ideally situated near excellent schools and local amenities, offering convenience and comfort for a family home.

# DETACHED FAMILY HOME

THREE BEDROOMS
SPACIOUS DRIVEWAY
FANTASTIC OPEN PLAN DINING KITCHEN
ENSUITE WITH MASTER BEDROOM

Property Specification