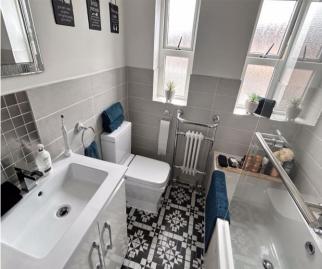

**En-suite** 

Bedroom 2 2.86m (9'5") x 2.86m (9'5")

Bedroom 3 3.43m (11'3") x 2.13m (7')

Bathroom 2.55m (8'4") max x 1.85m (6'1")