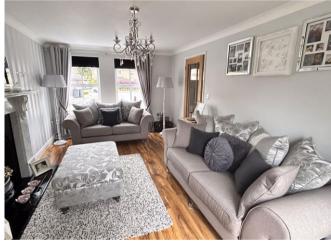

# Offers in Excess of £500,000

Presenting a modern, well-presented threebedroom detached family home in a soughtafter location. This immaculate property features a spacious lounge, separate dining room, and a fantastic open-plan dining kitchen with a range of units and central island. Bi-fold doors lead to the landscaped rear garden, perfect for family enjoyment. Upstairs, three good-sized bedrooms include an ensuite in the master bedroom. The property is ideally situated near excellent schools and local amenities, offering convenience and comfort for a family home.

### **Reception Hall**

Lounge 5.09m (16'8") x 3.09m (10'2")

Dining Room 2.38m (7'10") x 2.00m (6'7")

Open Plan Dining Kitchen 7.50m (24'7") x 4.87m (16') max

Landing

Bedroom 1 5.09m (16'8") x 3.20m (10'6") max