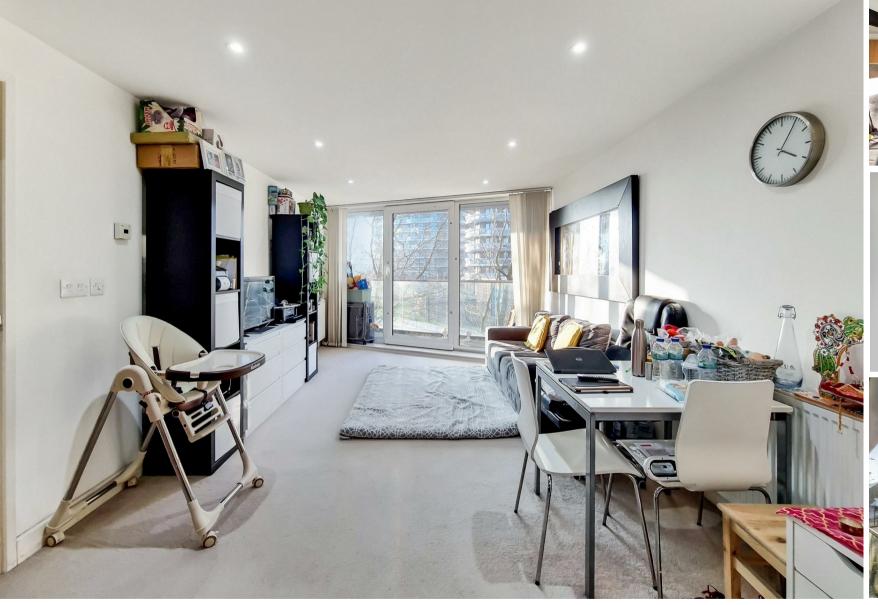

# **Property Summary**

Set in the popular Alaska Apartments, this spacious one-bedroom home offers a large private balcony with stunning Canary Wharf and O2 views, a bright open-plan living space, and floor-to-ceiling windows throughout. The bedroom is generously sized, and the modern kitchen and bathroom are well-appointed.

Residents enjoy access to a gym, 24-hour concierge, and gated communal gardens, all within easy reach of Royal Victoria DLR and the Elizabeth Line at Custom House.