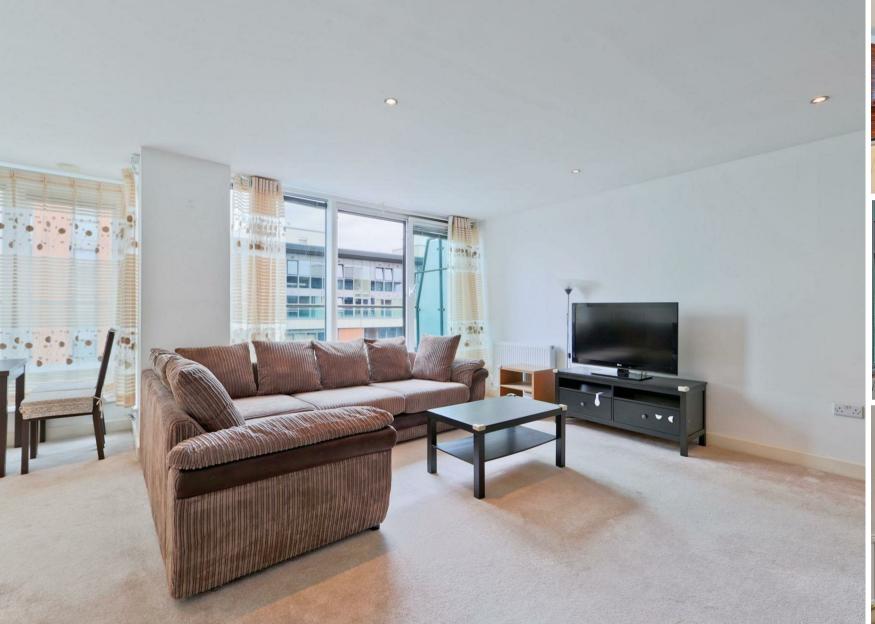

# Adriatic Apartments, Royal Victoria Dock E16

1 ps unning two bedroom penthouse apartment boasts a sizable terrace, modern accommodation that is spaciously arranged over two floors and a luxury specification.

Light and airy throughout and boasting floor-to-ceiling windows the property comprises impressive reception room with access to the generous terrace, top of the range open-plan kitchen with dining room, beautiful master bedroom with en suite bathroom, second double bedroom, cloakroom, generous entrance hall and landing and views that take in the the dramatic skyline of Canary Wharf, gated off-street parking and 24hr concierge.