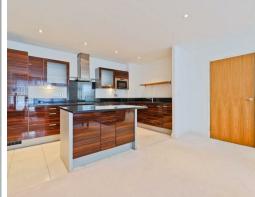

Light and airy throughout and boasting floor-to-ceiling windows the property comprises impressive reception room with access to the generous terrace, top of the range open-plan kitchen with dining room, beautiful master bedroom with en suite bathroom, second double bedroom, cloakroom, generous entrance hall and landing and views that take in the the dramatic skyline of Canary Wharf, gated off-street parking and 24hr concierge.