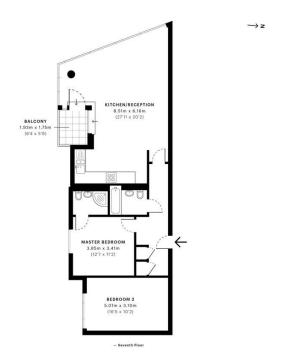

### BALEARIC APARTMENTS, ROYAL VICTORIA DOCK, E16

Balearic Apartments, E16 GROSS INTERNAL AREA 86.6 Sqm / 932.2 Sqft

Madison Brook International

Unit B, 20 Western Gateway, Royal Victoria Dock, London, E16 1BS