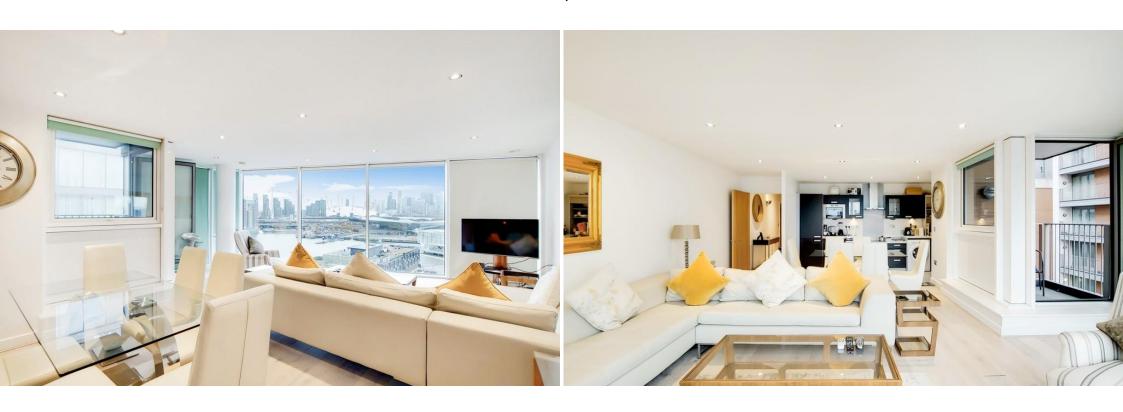

The property has a stunning open plan lounge, a fully fitted kitchen with integrated appliances, floor to ceiling windows showering the property with natural light and striking views. There are two good sized double bedrooms, one offering a smart en suite shower room and a further fully tiled family bathroom. Additionally, the apartment has been very well maintained throughout and has a secure underground parking space.