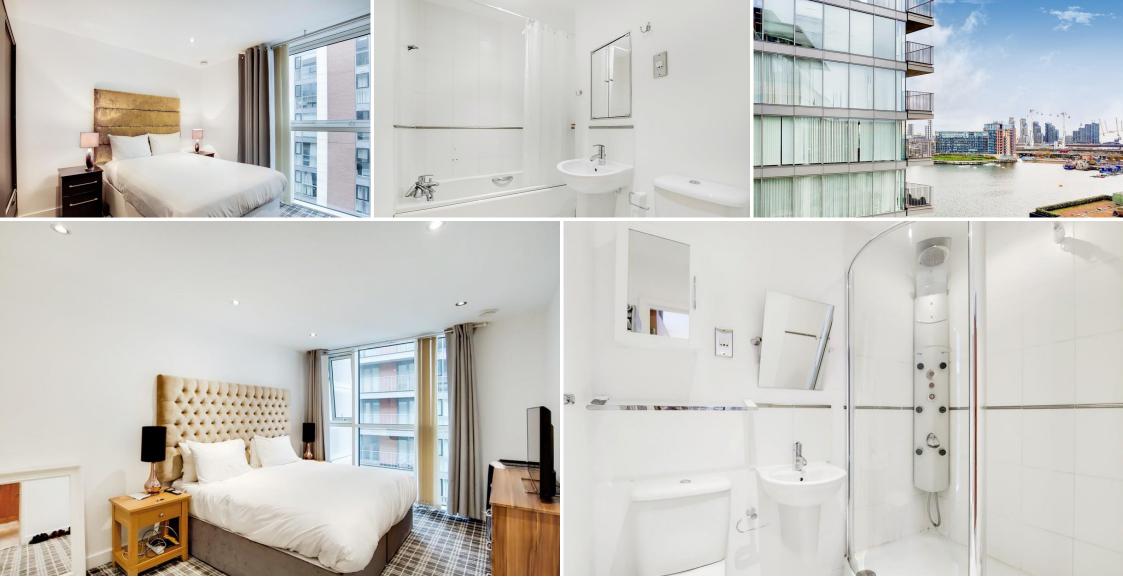

The property has a stunning open plan lounge, a fully fitted kitchen with integrated appliances, floor to ceiling windows showering the property with natural light and striking views. There are two good sized double bedrooms, one offering a smart en suite shower room and a further fully tiled family bathroom. Additionally, the apartment has been very well maintained throughout and has a secure underground parking space.