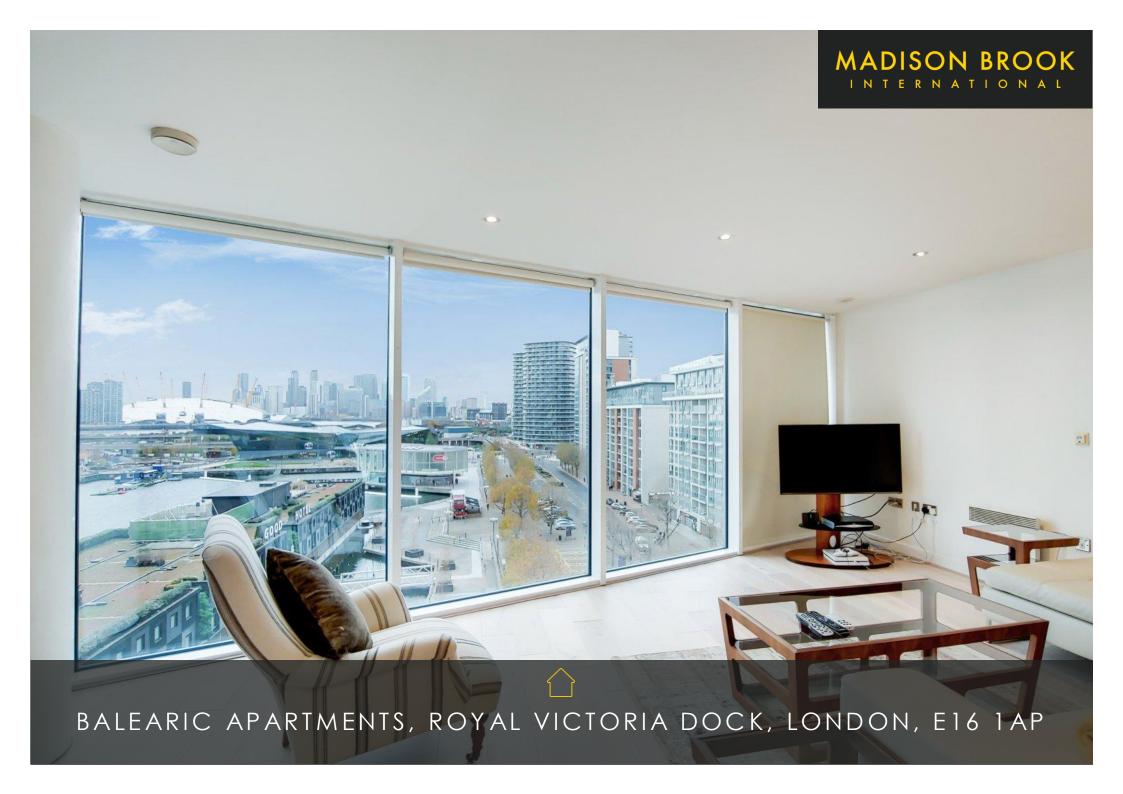

# BALEARIC APARTMENTS, ROYAL VICTORIA DOCK, E16

£665,000

#### PROPERTY SUMMARY

This fantastic two-bedroom apartment is located on the 8th floor and hosts over 932 sq. ft. of internal living space, whilst also benefitting from spectacular views across the Excel Marina and Canary Wharf.

The property has a stunning open plan lounge, a fully fitted kitchen with integrated appliances, floor to ceiling windows showering the property with natural light and striking views. There are two good sized double bedrooms, one offering a smart en suite shower room and a further fully tiled family bathroom. Additionally, the apartment has been very well maintained throughout and has a secure underground parking space.