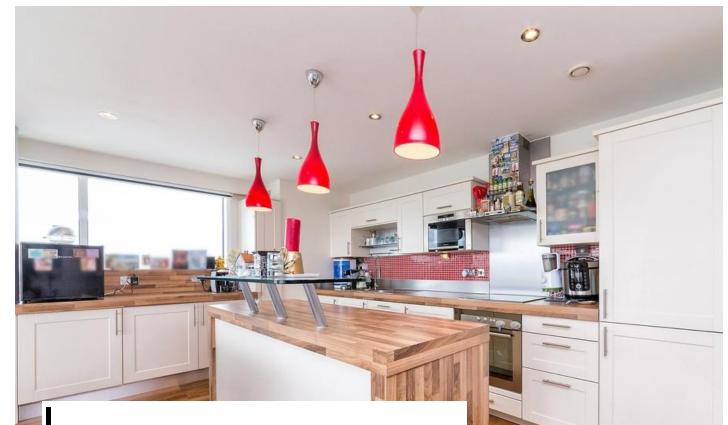

## Coral Apartments, E16 1AQ

Two Bedroom Apartment - £750,000 Leasehold

This impressive three bedroom sub-penthouse apartment is situated in a striking development in the heart of Royal Docks, next to Royal Victoria DLR Station and benefits from a modernised and refurbished interior, which includes a newly fitted kitchen, stripped wooden flooring, secure entry, lift access, balcony and 2x private underground parking.

The property comprises a spacious reception room/kitchen with beautiful wooden flooring leading to double glazed sliding doors to terrace/balcony, master bedroom with en-suite shower room, additional second and third bedrooms, chic modern bathrooms and plenty of storage space, whilst the wider development boasts a gymnasium, sauna, 24hr concierge, business suite and landscaped gardens.

## KEY FEATURES

- Three Bedroom Apartment
- 16th Floor Location
- 1,141 Sq. Ft. Internally
- Stunning Views Over Canary Wharf
- 24hr Concierge Service
- 2 x Off Street Parking Spaces

Tenure

Leasehold

Total area: approx. 102.3 sq. metres (1101.7 sq. feet)