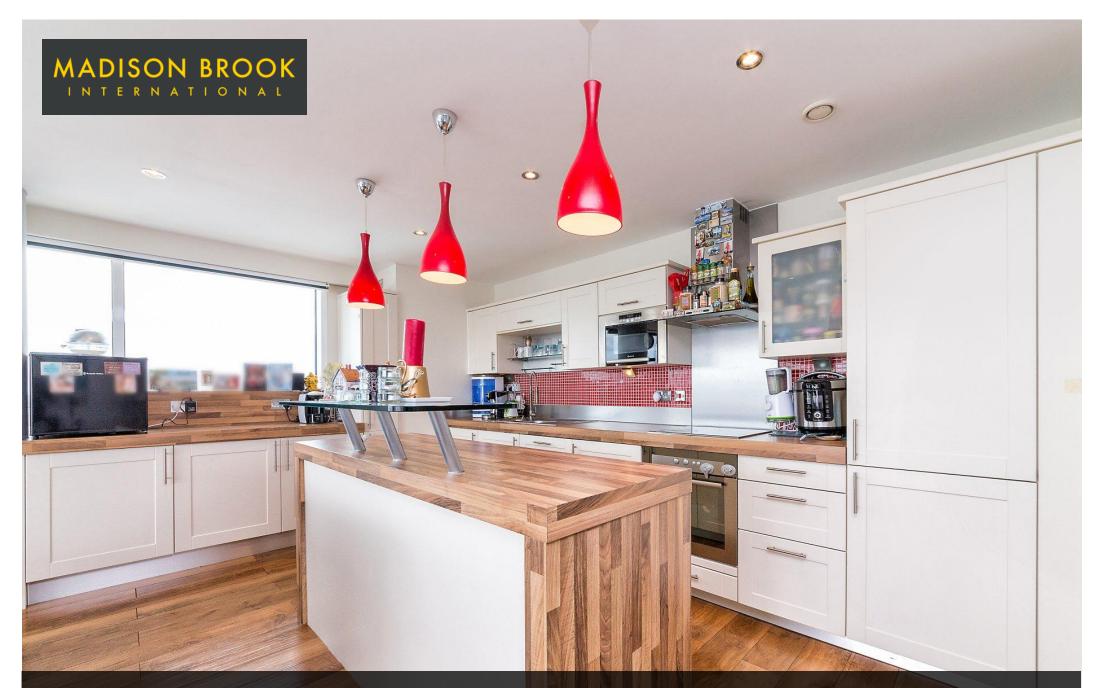

## Coral Apartments, E16 1AQ

Two Bedroom Apartment - £750,000 Leasehold

This impressive three bedroom sub-penthouse apartment is situated in a striking development in the heart of Royal Docks, next to Royal Victoria DLR Station and benefits from a modernised and refurbished interior, which includes a newly fitted kitchen, stripped wooden flooring, secure entry, lift access, balcony and 2x private underground parking.

The property comprises a spacious reception room/kitchen with beautiful wooden flooring leading to double glazed sliding doors to terrace/balcony, master bedroom with en-suite shower room, additional second and third bedrooms, chic modern bathrooms and plenty of storage space, whilst the wider development boasts a gymnasium, sauna, 24hr concierge, business suite and landscaped gardens.

## KEY FEATURES

- Three Bedroom Apartment
- 16th Floor Location
- 1,141 Sq. Ft. Internally
- Stunning Views Over Canary Wharf
- 24hr Concierge Service
- 2 x Off Street Parking Spaces

Tenure

Leasehold

Total area: approx. 102.3 sq. metres (1101.7 sq. feet)