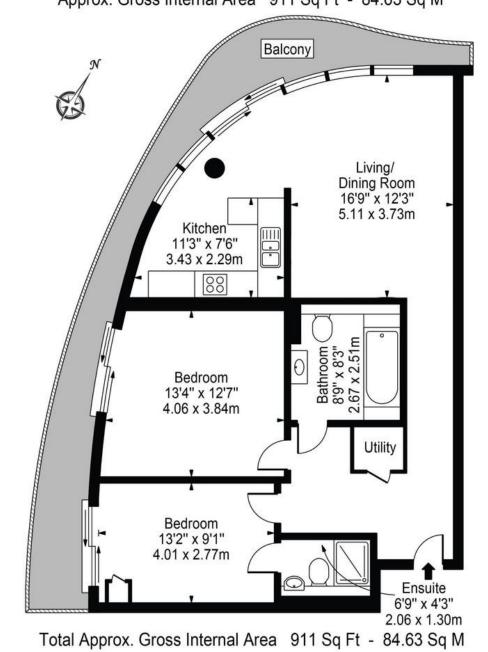

## Fourteenth Floor Approx. Gross Internal Area 911 Sq Ft - 84.63 Sq M

#### Leasehold

998 Years Remaining £450.00 Per Annum £3,872.75 Per Annum Newham London Borough Council D

> This floor plan should be used as a general outline for guidance only and does not constitute in whole or in part an offer or contract. Any intending purchaser or lessee should satisfy themselves by inspection, searches, enquiries and full survey as to the correctness of each statement. Any areas, measurements or distances quoted are approximate and should not be used to value a property or be the basis of any sale or let.