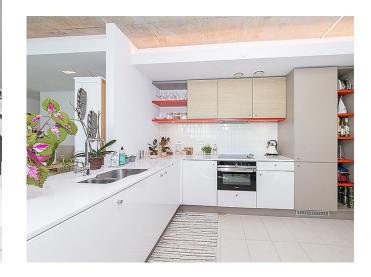

Comprising an open-plan integrated kitchen with stone worktops & a breakfast bar, a bright lounge with tiled flooring leading onto the master bedroom, dressing room & en-suite, one further bedroom and a family bathroom. This property also benefits from an excellent sized terrace, access to a residents gymnasium & 24hr concierge.