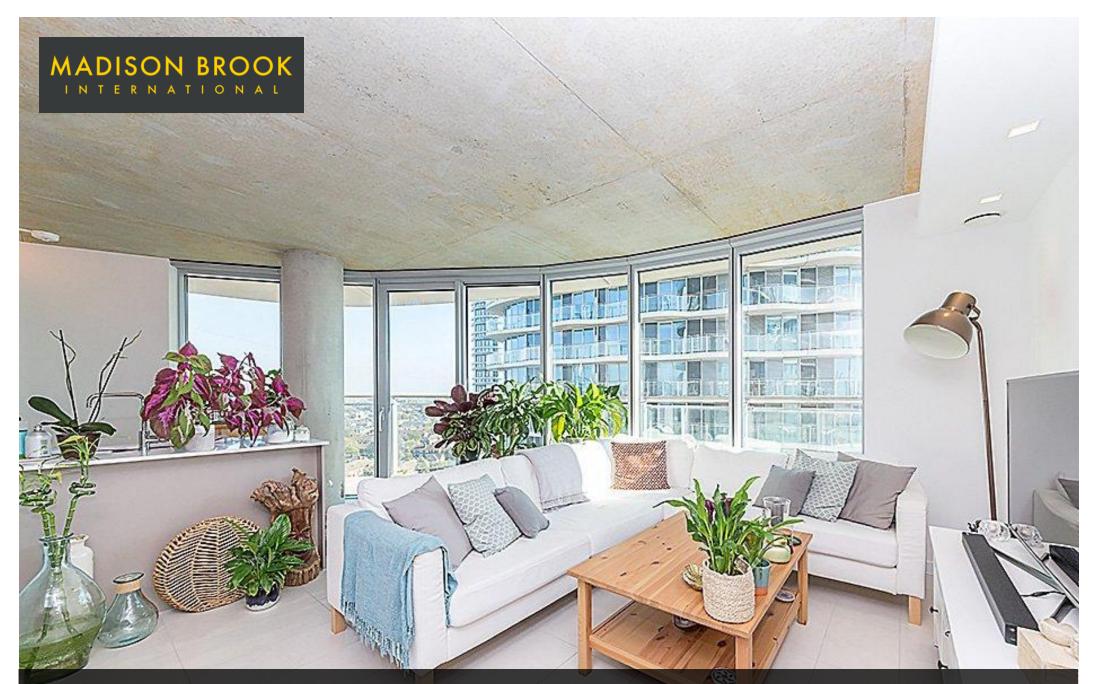

## Tidal Basin Road, London, E16 1UP

Two Bedroom Apartment - £595,000 Leasehold

Tidal Basin Road, E16 1UP

Apartment - £595,000 Leasehold

Boasting significant and far reaching views across Excel Marina from the 14th floor of an exceptional building, is this two bedroom, two bathroom apartment with over 911 sq. ft. of internal living space.

Comprising an open-plan integrated kitchen with stone worktops & a breakfast bar, a bright lounge with tiled flooring leading onto the master bedroom, dressing room & en-suite, one further bedroom and a family bathroom. This property also benefits from an excellent sized terrace, access to a residents gymnasium & 24hr concierge.

#### KEY FEATURES

- Two Bedroom Apartment
- 14th Floor Location
- 911 Sq. Ft. Internally
- 24 Hour Concierge & Residents Gymnasium
- Moments from Royal Victoria DLR
- Views Accross Excel Marina
- Service Charge: £3,871.75 Per Annum
- Ground Rent: £450.00 Per Annum