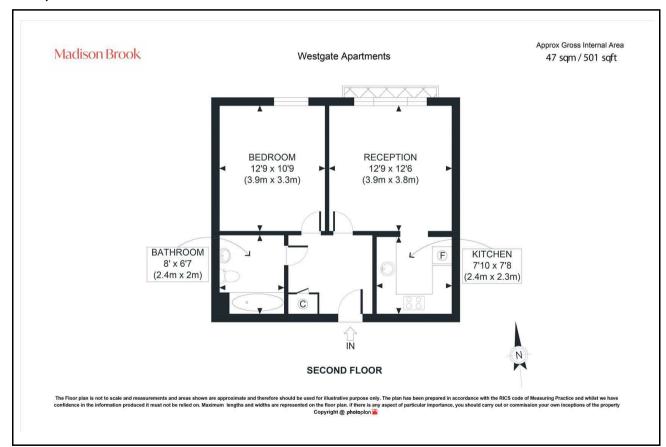

### **Property Summary**

This well-proportioned one-bedroom apartment is located on the second floor of the desirable Westgate Apartments, just moments from Custom House Elizabeth Line and Royal Victoria DLR. Offered to the market for the first time, the home spans approx. 47 sqm (501 sqft) and features a spacious reception room, a modern separate kitchen with ample storage, and a generous bedroom. A clean, three-piece bathroom and hallway storage complete the layout. Residents benefit from communal garden views with access and on-street council permit parking.

### **Floorplan**

These particulars, whilst believed to be accurate are set out as a general outline only for guidance and do not constitute any part of an offer or contract. Intending purchasers should not rely on them as statements of representation of fact, but must satisfy themselves by inspection or otherwise as to their accuracy. No person in this firms employment has the authority to make or give any representation or warranty in respect of the property.