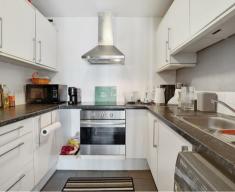

### **Property Summary**

This well-proportioned one-bedroom apartment is located on the second floor of the desirable Westgate Apartments, just moments from Custom House Elizabeth Line and Royal Victoria DLR. Offered to the market for the first time, the home spans approx. 47 sqm (501 sqft) and features a spacious reception room, a modern separate kitchen with ample storage, and a generous bedroom. A clean, three-piece bathroom and hallway storage complete the layout. Residents benefit from communal garden views with access and on-street council permit parking.