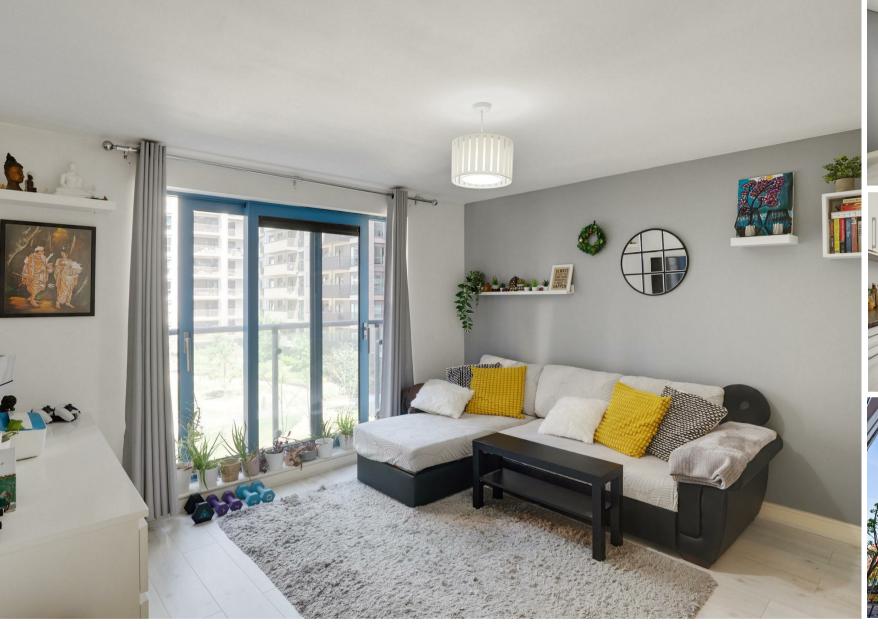

### **Property Summary**

This well-proportioned one-bedroom apartment is located on the second floor of the desirable Westgate Apartments, just moments from Custom House Elizabeth Line and Royal Victoria DLR. Offered to the market for the first time, the home spans approx. 47 sqm (501 sqft) and features a spacious reception room, a modern separate kitchen with ample storage, and a generous bedroom. A clean, three-piece bathroom and hallway storage complete the layout. Residents benefit from communal garden views with access and on-street council permit parking.