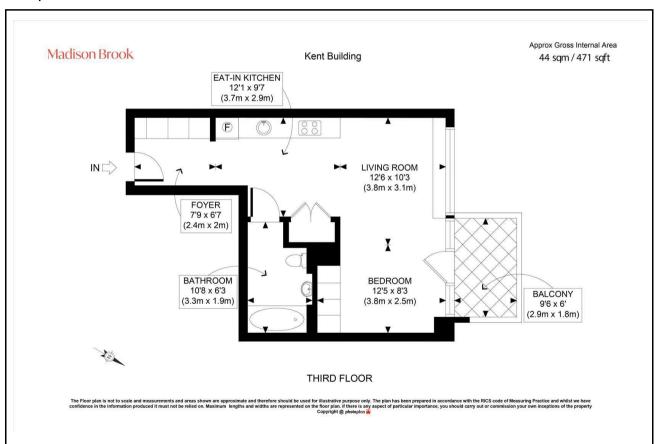

### **Property Summary**

Located in the Kent Building, part of London City Island, this third-floor 471 sq. ft. furnished apartment features an eat-in kitchen, bright living room with balcony, double bedroom with built-in storage, and a fully tiled bathroom.

#### **Floorplan**

These particulars, whilst believed to be accurate are set out as a general outline only for guidance and do not constitute any part of an offer or contract. Intending purchasers should not rely on them as statements of representation of fact, but must satisfy themselves by inspection or otherwise as to their accuracy. No person in this firms employment has the authority to make or give any representation or warranty in respect of the property.