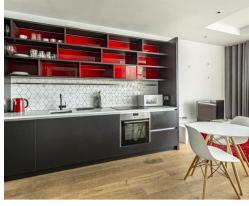

### **Property Summary**

Located in the Kent Building, part of London City Island, this third-floor 471 sq. ft. furnished apartment features an eat-in kitchen, bright living room with balcony, double bedroom with built-in storage, and a fully tiled bathroom.