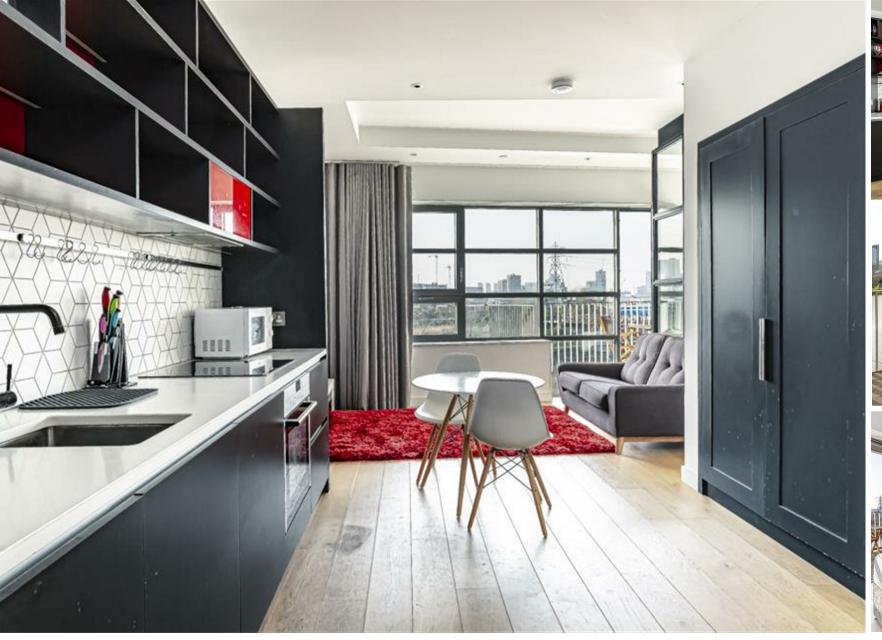

### **Property Summary**

Located in the Kent Building, part of London City Island, this third-floor 471 sq. ft. furnished apartment features an eat-in kitchen, bright living room with balcony, double bedroom with built-in storage, and a fully tiled bathroom.

Residents benefit from a 24-hour concierge, outdoor heated pool, gym, cinema room and rooftop lounge. Close to Canning Town station and Canary Wharf.