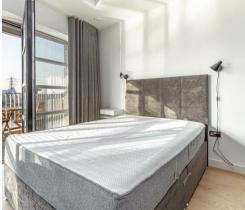

### **Property Summary**

Located in the Kent Building, part of London City Island, this third-floor 471 sq. ft. furnished apartment features an eat-in kitchen, bright living room with balcony, double bedroom with built-in storage, and a fully tiled bathroom.