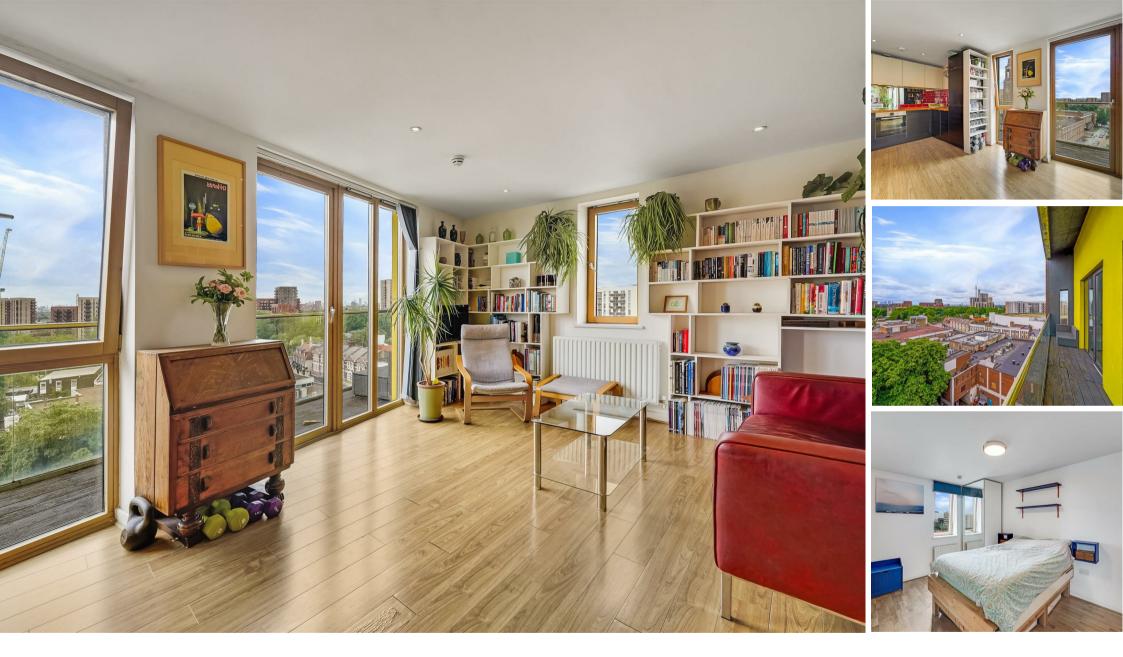

### **Property Summary**

Modern and well-proportioned, this two-bedroom, two-bathroom apartment is set on the eighth floor of a sought-after development in Barking. Offering 666 sq. ft. of internal space, the property features a spacious open-plan kitchen/reception with direct access to a south-west facing balcony. Both bedrooms are generously sized, with the principle benefiting from an en-suite.

The flat is offered furnished, with concierge service included and water/hot water usage covered in the rent. Ideally located close to Barking Station, providing excellent transport links.