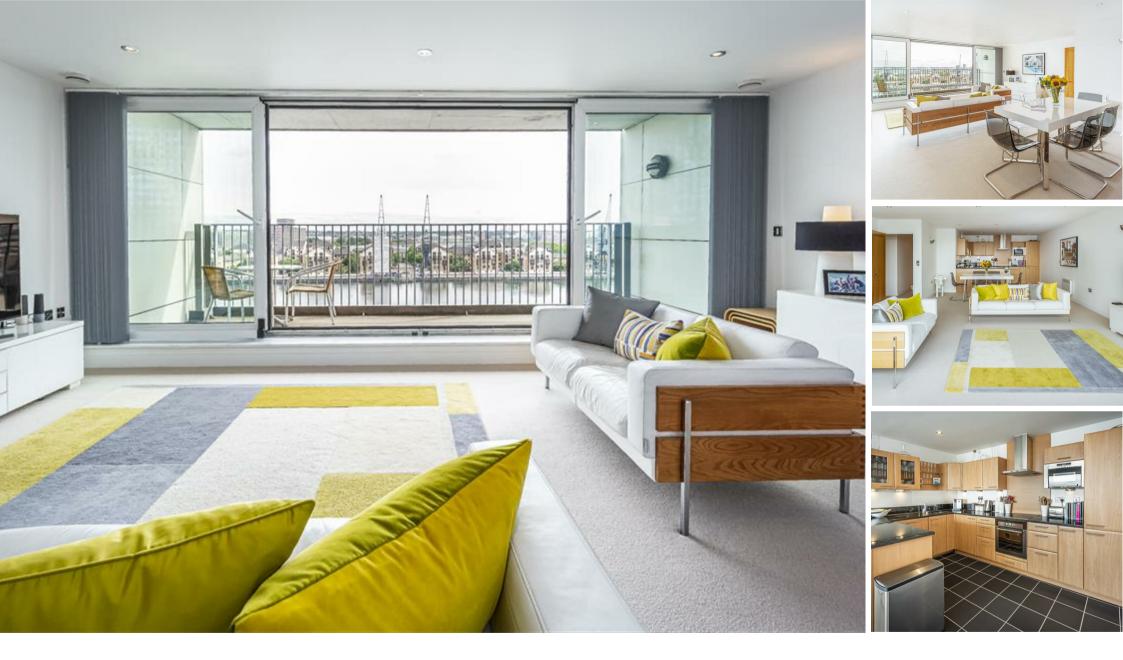

#### **Property Summary**

A spacious two-bedroom, two-bathroom apartment set on the seventh floor of Capital East Apartments, offering over 1,000 sq. ft. of bright internal space and panoramic dockside views. The open-plan reception/kitchen opens onto a southwest-facing balcony, with generous glazing allowing for excellent light throughout. The principle bedroom features an en-suite and fitted wardrobes, while a second double bedroom and a stylish main bathroom complete the layout.

Residents benefit from 24-hour concierge, a private gym, and secure gated parking. Located moments from Royal Victoria DLR and the Elizabeth Line at Custom House.