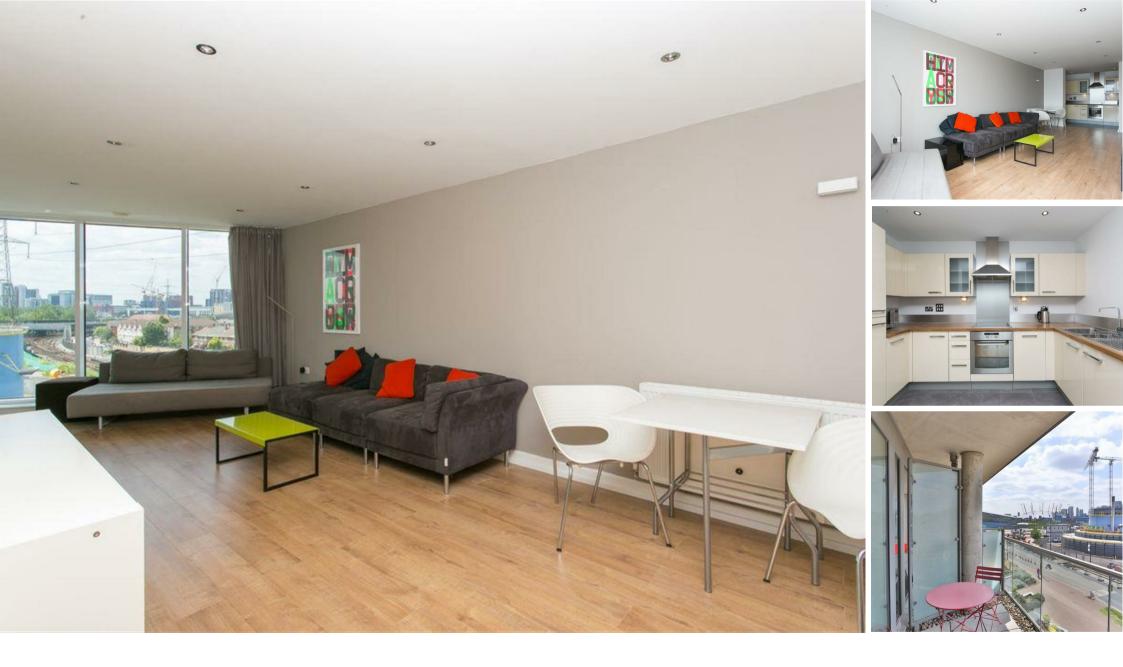

#### **Property Summary**

This stylish one-bedroom apartment sits on the third floor of Ross Apartments and features a spacious layout, high-spec finishes, and a large west-facing balcony with views across the O2. The bright reception room and bedroom both open directly to the balcony, while the sleek open-plan kitchen includes integrated appliances. Additional highlights include a modern bathroom, 24hr concierge, residents gym, communal gardens, and underground permit parking.