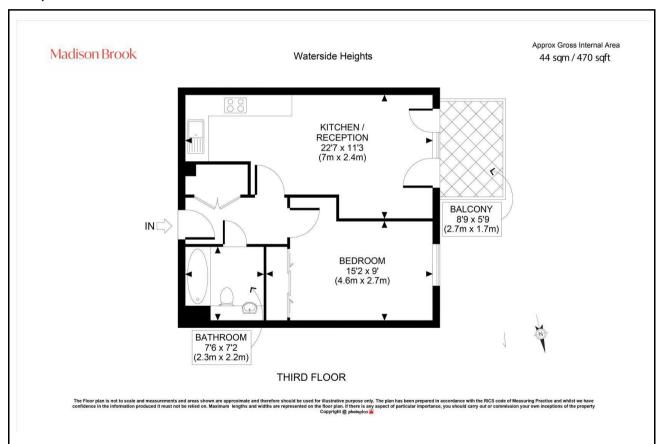

#### **Property Summary**

Set in the sought-after Waterside Heights development, this modern one-bedroom apartment offers 470 sq. ft. of bright, well-kept living space with a private balcony overlooking a landscaped courtyard.

The apartment features an open-plan reception with a sleek integrated kitchen, a generously sized bedroom, a contemporary bathroom, and hallway storage. Residents benefit from access to a concierge service, on-site gym, and local amenities, with Pontoon Dock DLR just moments away for quick access to Canary Wharf and the City.

#### Floorplan

These particulars, whilst believed to be accurate are set out as a general outline only for guidance and do not constitute any part of an offer or contract. Intending purchasers should not rely on them as statements of representation of fact, but must satisfy themselves by inspection or otherwise as to their accuracy. No person in this firms employment has the authority to make or give any representation or warranty in respect of the property.