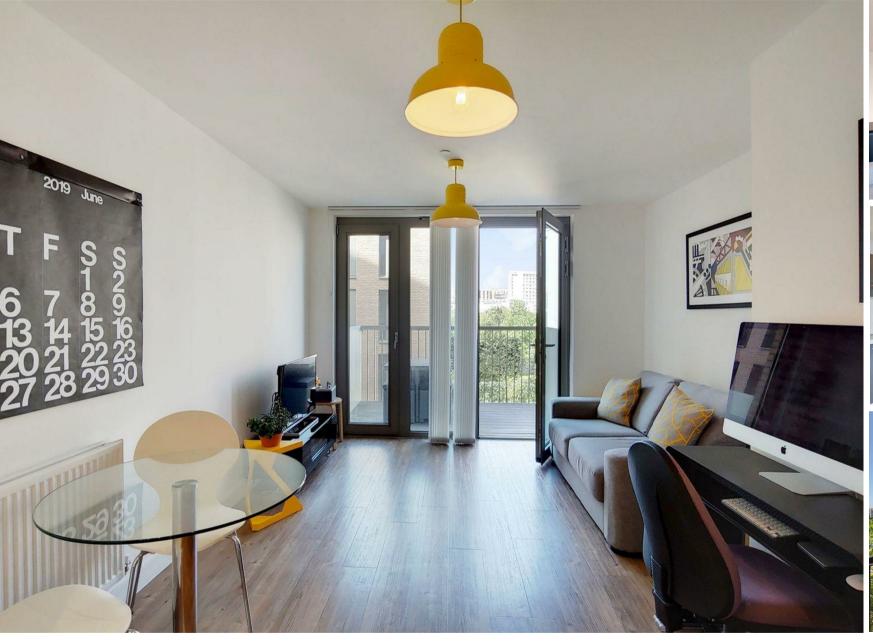

#### **Property Summary**

Set in the sought-after Waterside Heights development, this modern one-bedroom apartment offers 470 sq. ft. of bright, well-kept living space with a private balcony overlooking a landscaped courtyard.

The apartment features an open-plan reception with a sleek integrated kitchen, a generously sized bedroom, a contemporary bathroom, and hallway storage. Residents benefit from access to a concierge service, on-site gym, and local amenities, with Pontoon Dock DLR just moments away for quick access to Canary Wharf and the City.