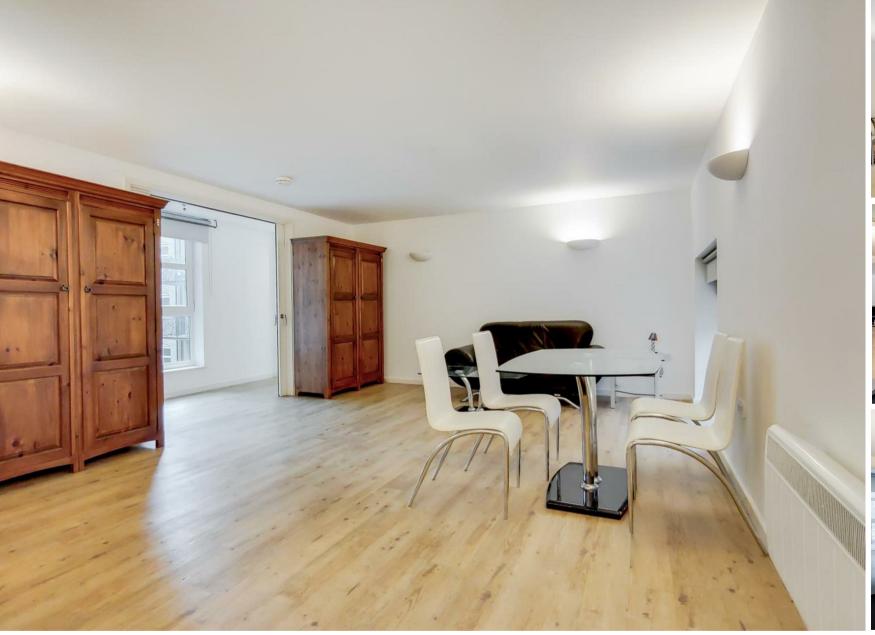

## **Property Summary**

A generously proportioned two-bedroom, two-bathroom warehouse conversion in the sought-after Grainstore building. Offering 1,051 sq ft of space, this ground-floor apartment features a large reception room, separate kitchen, two spacious double bedrooms, an en-suite, and a main bathroom. The property boasts warehouse features, permit parking, concierge service, and excellent access to Custom House and Royal Victoria stations (DLR & Elizabeth Line).