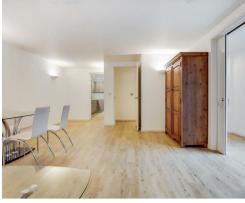

## **Property Summary**

A generously proportioned two-bedroom, two-bathroom warehouse conversion in the sought-after Grainstore building. Offering 1,051 sq ft of space, this ground-floor apartment features a large reception room, separate kitchen, two spacious double bedrooms, an en-suite, and a main bathroom. The property boasts warehouse features, permit parking, concierge service, and excellent access to Custom House and Royal Victoria stations (DLR & Elizabeth Line).