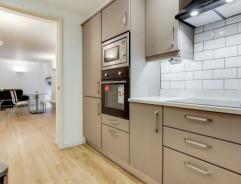

## **Property Summary**

A generously proportioned two-bedroom, two-bathroom warehouse conversion in the sought-after Grainstore building. Offering 1,051 sq ft of space, this ground-floor apartment features a large reception room, separate kitchen, two spacious double bedrooms, an en-suite, and a main bathroom. The property boasts warehouse features, permit parking, concierge service, and excellent access to Custom House and Royal Victoria stations (DLR & Elizabeth Line).