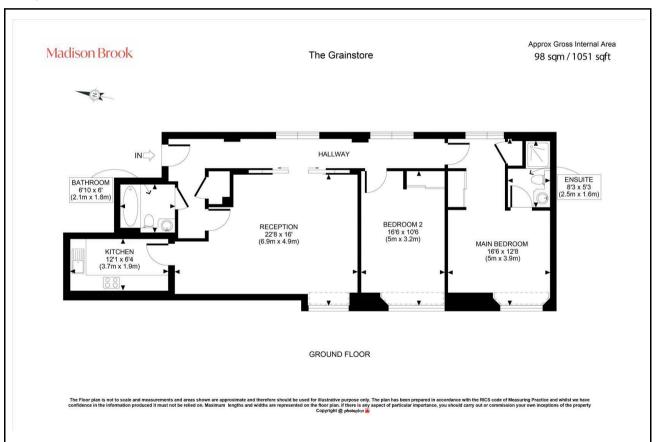

## **Property Summary**

A generously proportioned two-bedroom, two-bathroom warehouse conversion in the sought-after Grainstore building. Offering 1,051 sq ft of space, this ground-floor apartment features a large reception room, separate kitchen, two spacious double bedrooms, an en-suite, and a main bathroom. The property boasts warehouse features, permit parking, concierge service, and excellent access to Custom House and Royal Victoria stations (DLR & Elizabeth Line).

## Floorplan

These particulars, whilst believed to be accurate are set out as a general outline only for guidance and do not constitute any part of an offer or contract. Intending purchasers should not rely on them as statements of representation of fact, but must satisfy themselves by inspection or otherwise as to their accuracy. No person in this firms employment has the authority to make or give any representation or warranty in respect of the property.