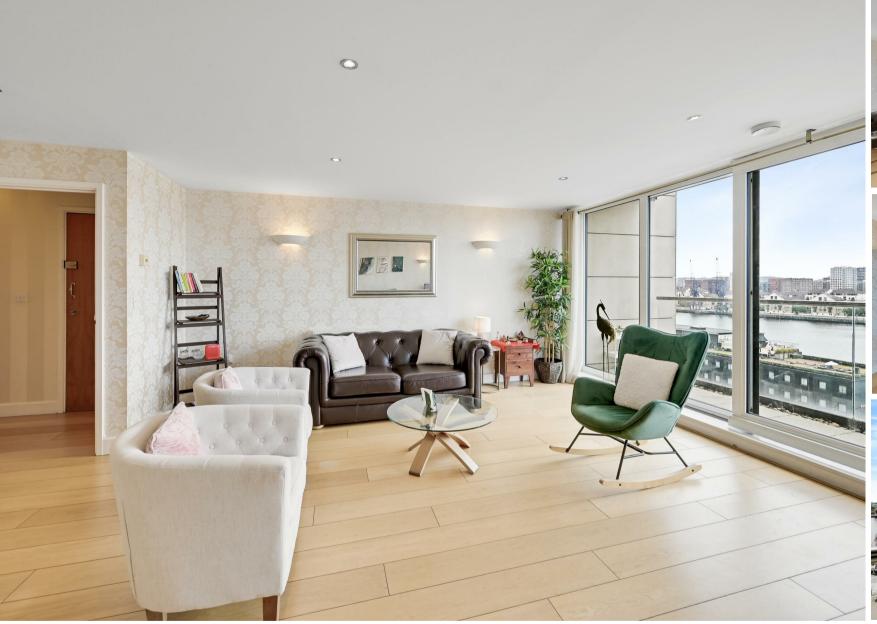

### **Property Summary**

Located on the 7th floor of Adriatic Apartments, this spacious two-bedroom, two-bathroom home boasts stunning south-facing views over the Dock, O2 Arena and City skyline. Featuring a large open-plan living/kitchen space, private balcony, en-suite to principal bedroom, and secure parking, the apartment is well maintained throughout.

Residents benefit from 24-hour concierge, a resident gym, and excellent access to Royal Victoria DLR, the Elizabeth Line and Emirates Cable Car.