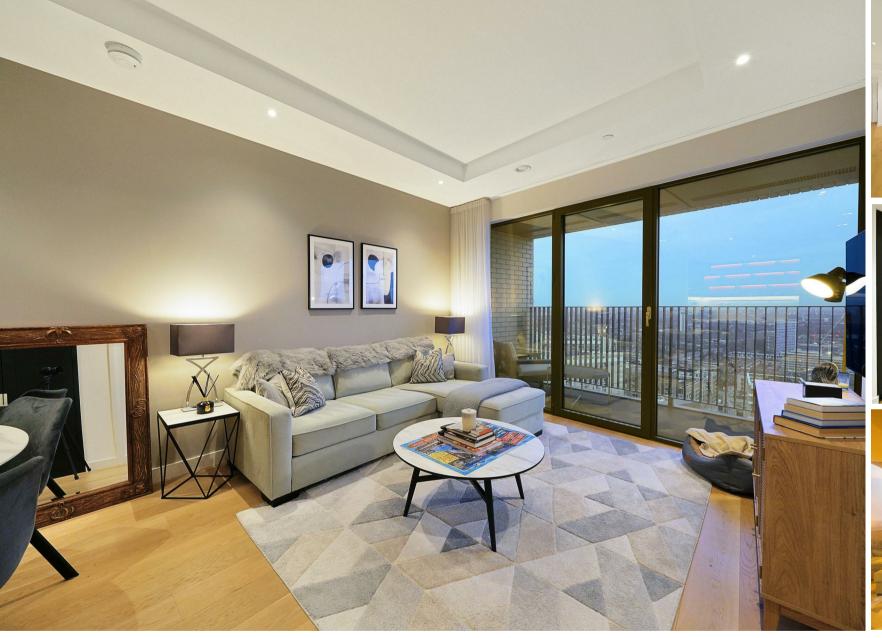

### **Property Summary**

Situated on the 24th floor of London City Island, this one-bedroom apartment offers 631 sq. ft. of high-spec living space and a private east-facing balcony with river views. The bright open-plan kitchen/reception area is perfect for entertaining, while the spacious bedroom features direct balcony access. A sleek modern bathroom and generous storage complete the interior.

Residents enjoy access to two gyms, a spa, a heated outdoor pool, communal gardens, a rooftop sports court, and a 24-hour concierge. Just a short walk from Canning Town Station.