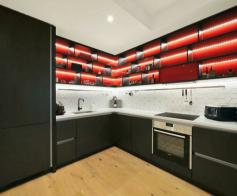

### **Property Summary**

Situated on the 24th floor of London City Island, this one-bedroom apartment offers 631 sq. ft. of high-spec living space and a private east-facing balcony with river views. The bright open-plan kitchen/reception area is perfect for entertaining, while the spacious bedroom features direct balcony access. A sleek modern bathroom and generous storage complete the interior.