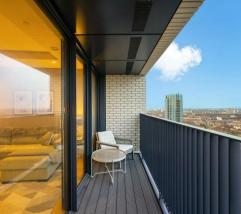

### **Property Summary**

Situated on the 24th floor of London City Island, this one-bedroom apartment offers 631 sq. ft. of high-spec living space and a private east-facing balcony with river views. The bright open-plan kitchen/reception area is perfect for entertaining, while the spacious bedroom features direct balcony access. A sleek modern bathroom and generous storage complete the interior.