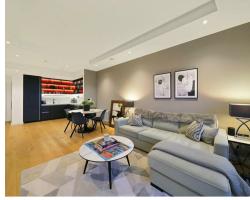

### **Property Summary**

Situated on the 24th floor of London City Island, this one-bedroom apartment offers 631 sq. ft. of high-spec living space and a private east-facing balcony with river views. The bright open-plan kitchen/reception area is perfect for entertaining, while the spacious bedroom features direct balcony access. A sleek modern bathroom and generous storage complete the interior.

Residents enjoy access to two gyms, a spa, a heated outdoor pool, communal gardens, a rooftop sports court, and a 24-hour concierge. Just a short walk from Canning Town Station.