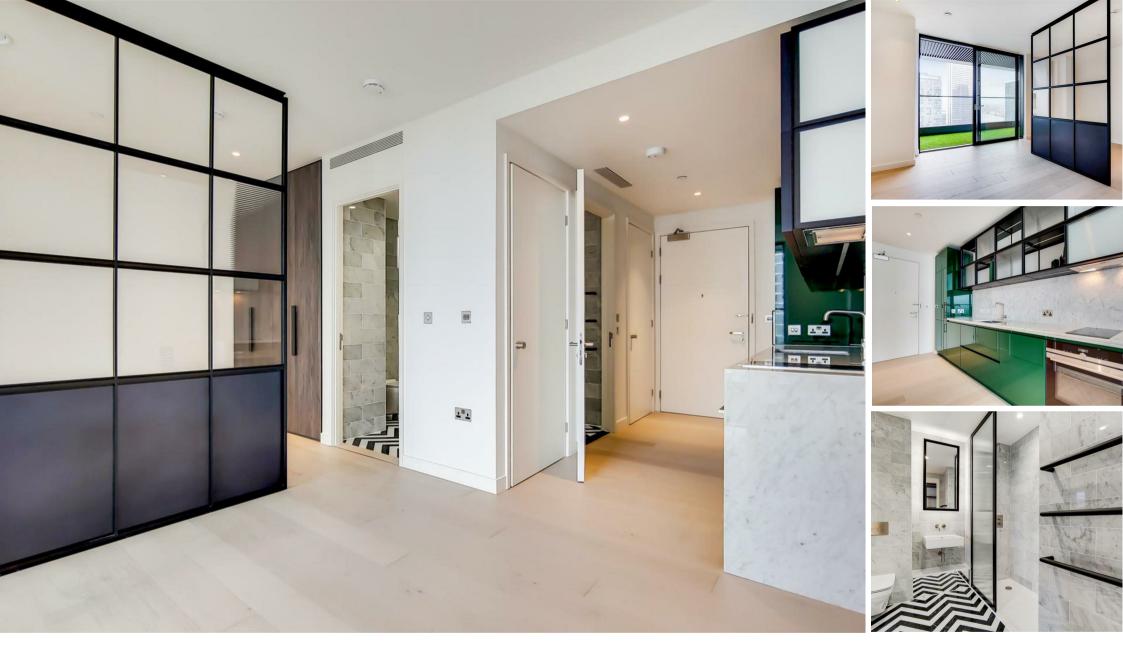

#### **Property Summary**

Positioned on the 32nd floor of Bagshaw Building, this bright and modern studio apartment spans 381 sq. ft. and includes a generous private balcony with sweeping views. The open-plan layout features a sleek integrated kitchen and a contemporary shower room, while residents enjoy access to luxury on-site amenities including a 53rd-floor sky lounge, gym, outdoor pool, cinema room, and 24-hour concierge. South Quay DLR is just moments away for fast connections across London.