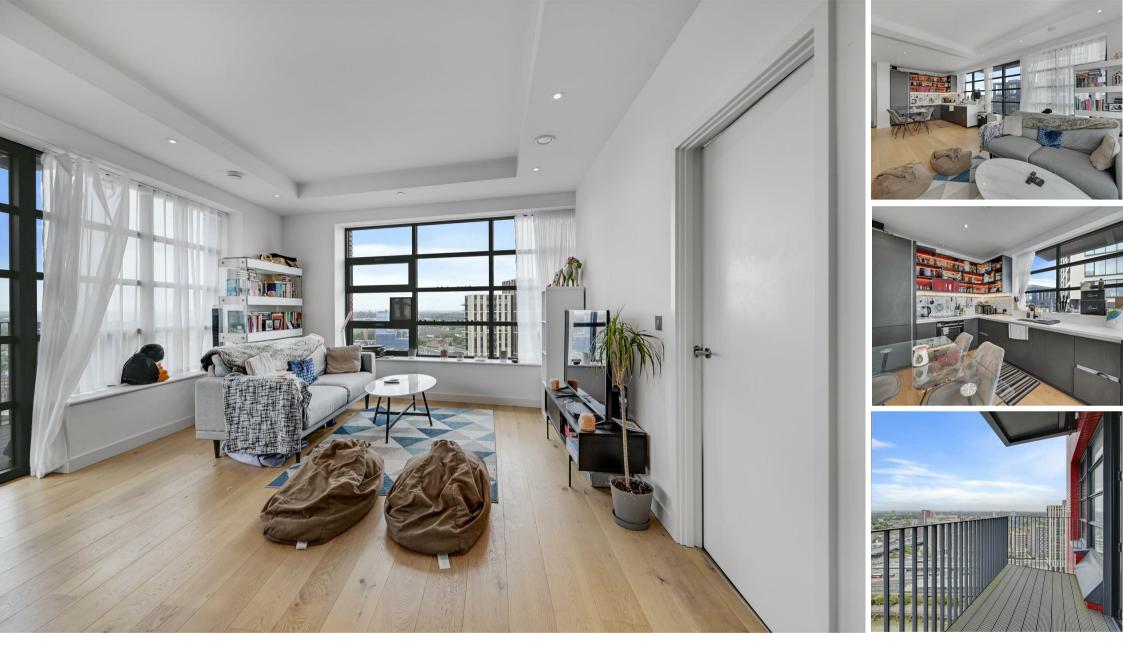

### **Property Summary**

Set on the 20th floor of Defoe House in the sought-after London City Island development, this well-presented twobedroom, two-bathroom apartment spans 884 sq. ft. and includes a private balcony and high-spec finishes throughout. The open-plan kitchen/living area is fitted with Bosch appliances and opens onto the balcony. Both bedrooms are generous doubles, with the principal bedroom benefiting from a sleek en-suite and built-in wardrobes. A second modern shower room and ample storage complete the layout.