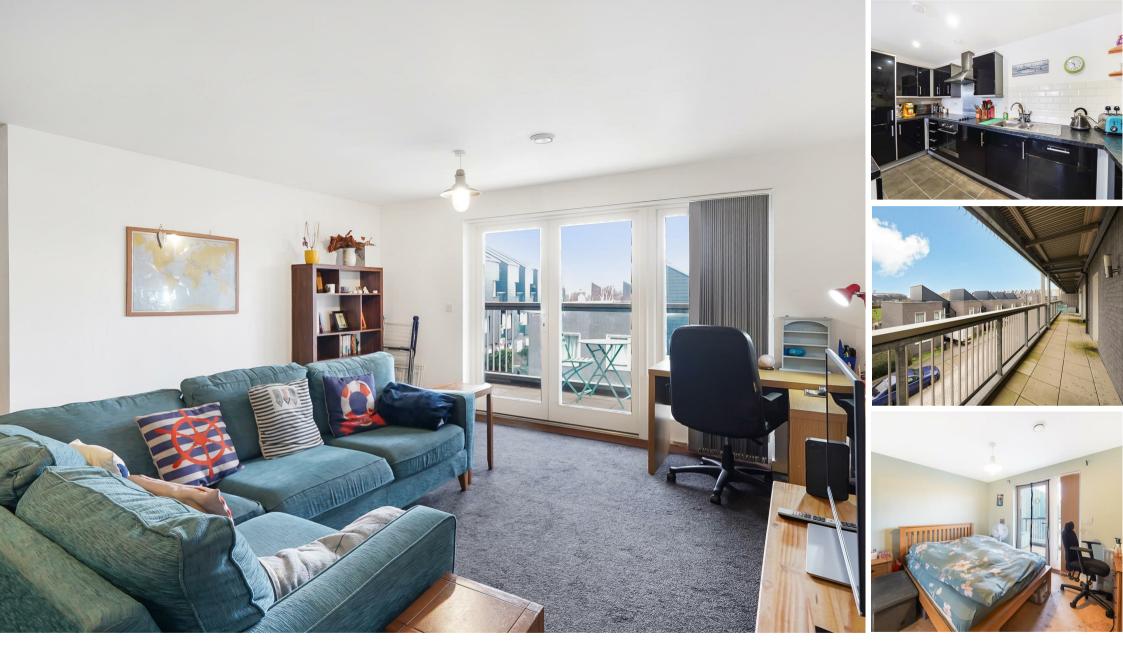

#### **Property Summary**

Please note: this property does not hold an HMO licence and is offered to a single family only. Located in the exciting Barking Riverside development, this spacious three-bedroom apartment offers modern living with strong transport links and local amenities. Set on the second floor, it features a large private balcony with direct access from all bedrooms.

The open-plan living space is paired with a modern fitted kitchen, while the principal bedroom includes built-in wardrobes and an en-suite. Two further doubles share a contemporary bathroom, plus there's an additional WC. Further benefits include secure gated parking, lift access, and a well-maintained communal environment. Barking Riverside Station, the Thames Clipper, and local buses offer fast access to Canary Wharf and the City.