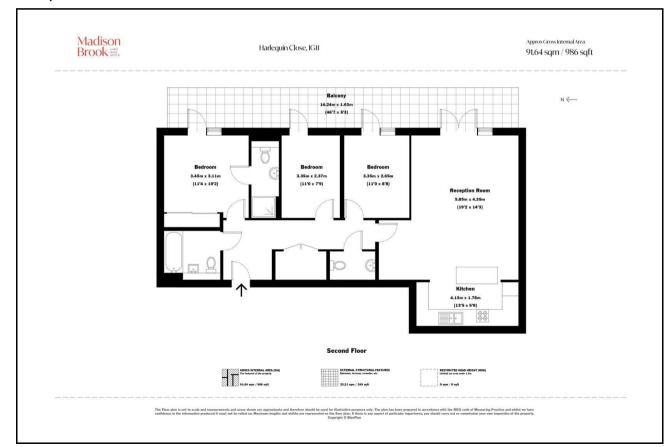

#### **Floorplan**

These particulars, whilst believed to be accurate are set out as a general outline only for guidance and do not constitute any part of an offer or contract. Intending purchasers should not rely on them as statements of representation of fact, but must satisfy themselves by inspection or otherwise as to their accuracy. No person in this firms employment has the authority to make or give any representation or warranty in respect of the property.

### **Property Summary**

Please note: this property does not hold an HMO licence and is offered to a single family only. Located in the exciting Barking Riverside development, this spacious three-bedroom apartment offers modern living with strong transport links and local amenities. Set on the second floor, it features a large private balcony with direct access from all bedrooms.

The open-plan living space is paired with a modern fitted kitchen, while the principal bedroom includes built-in wardrobes and an en-suite. Two further doubles share a contemporary bathroom, plus there's an additional WC. Further benefits include secure gated parking, lift access, and a well-maintained communal environment. Barking Riverside Station, the Thames Clipper, and local buses offer fast access to Canary Wharf and the City.