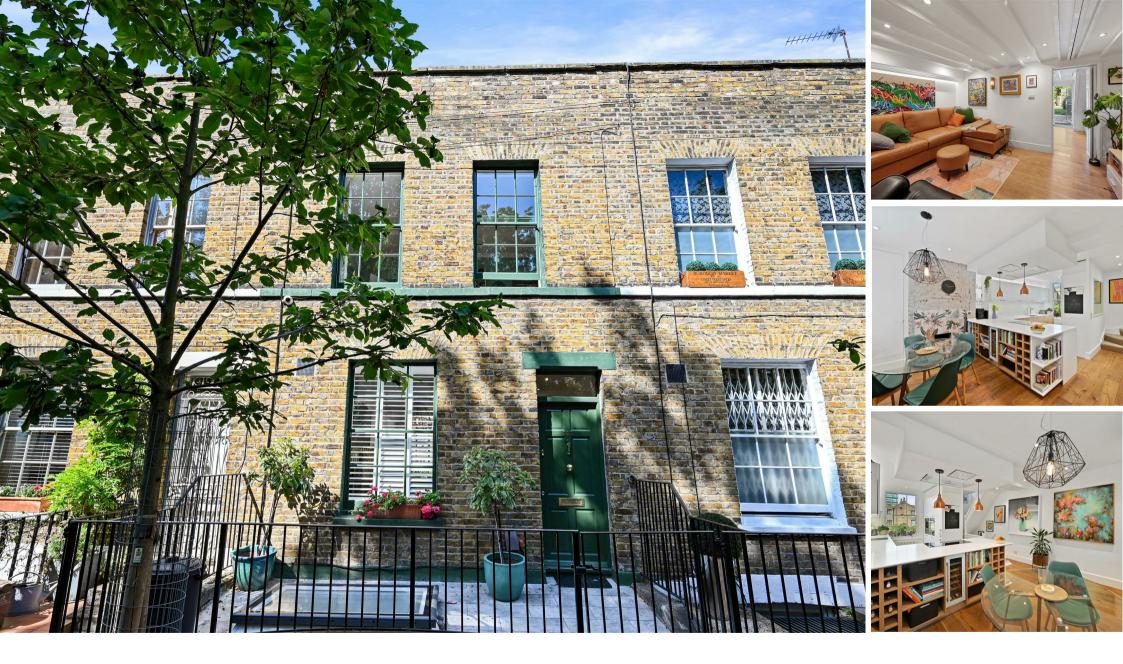

## **Property Summary**

Set within the York Square Conservation Area, this beautifully refurbished two-bedroom Victorian terraced house spans 1071 sq. ft. across three floors. The home blends period charm with high-spec finishes, including sash windows, a German kitchen, and a stylish four-piece bathroom. The layout features a bright reception room leading to a private garden, a separate snug, and a renovated coal shed currently used as a wine cellar or home office. Upstairs, you'll find two double bedrooms, with the principle enjoying an en-suite, and a generous open-plan kitchen/diner filled with natural light.