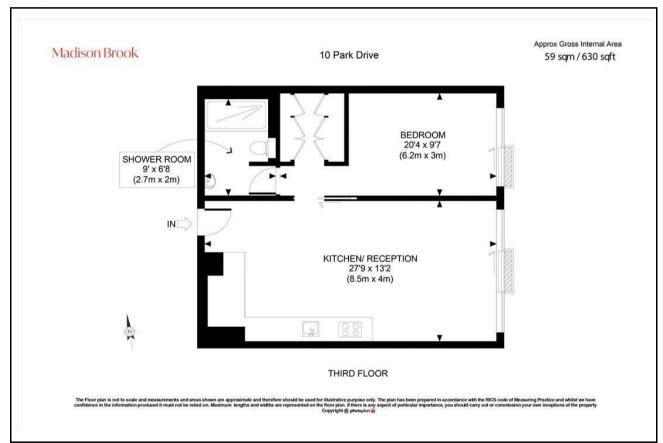

## **Property Summary**

Set on the third floor of 10 Park Drive in Canary Wharf, this spacious one-bedroom apartment measures 630 sq. ft. and features a large open-plan kitchen and reception area with full-height windows and high-spec finishes.

The bedroom includes built-in wardrobes and connects to a sleek modern shower room, while a hallway utility cupboard adds practicality. Residents enjoy 24-hour concierge, spa and gym access, and close proximity to Canary Wharf's Jubilee Line, Elizabeth Line, DLR, and River Bus links.

### Floorplan

These particulars, whilst believed to be accurate are set out as a general outline only for guidance and do not constitute any part of an offer or contract. Intending purchasers should not rely on them as statements of representation of fact, but must satisfy themselves by inspection or otherwise as to their accuracy. No person in this firms employment has the authority to make or give any representation or warranty in respect of the property.