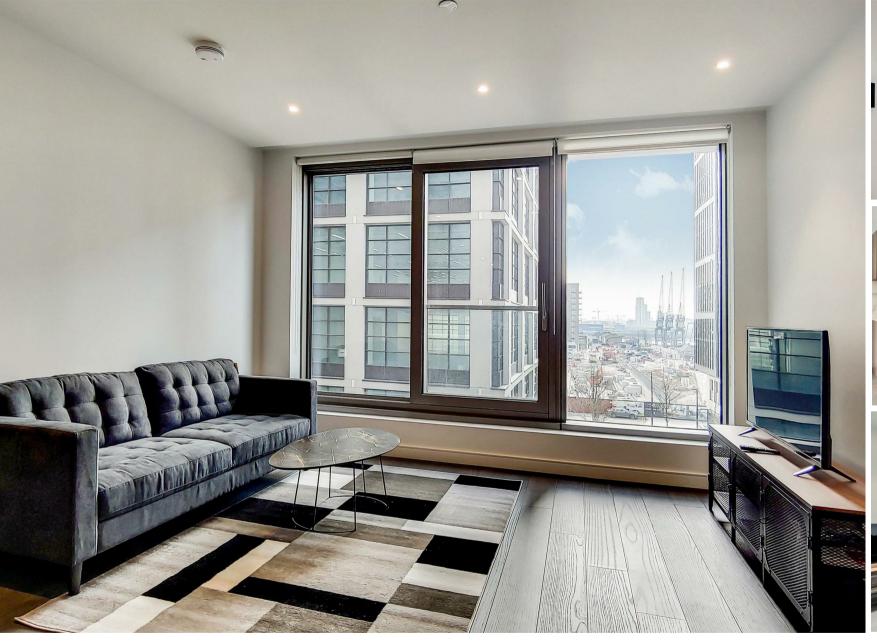

## **Property Summary**

Set on the third floor of 10 Park Drive in Canary Wharf, this spacious one-bedroom apartment measures 630 sq. ft. and features a large open-plan kitchen and reception area with full-height windows and high-spec finishes.

The bedroom includes built-in wardrobes and connects to a sleek modern shower room, while a hallway utility cupboard adds practicality. Residents enjoy 24-hour concierge, spa and gym access, and close proximity to Canary Wharf's Jubilee Line, Elizabeth Line, DLR, and River Bus links.