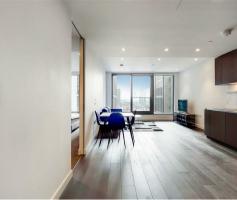

## **Property Summary**

Set on the third floor of 10 Park Drive in Canary Wharf, this spacious one-bedroom apartment measures 630 sq. ft. and features a large open-plan kitchen and reception area with full-height windows and high-spec finishes.

The bedroom includes built-in wardrobes and connects to a sleek modern shower room, while a hallway utility cupboard adds practicality. Residents enjoy 24-hour concierge, spa and gym access, and close proximity to Canary Wharf's Jubilee Line, Elizabeth Line, DLR, and River Bus links.