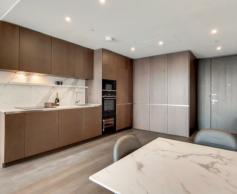

## **Property Summary**

Set on the third floor of 10 Park Drive in Canary Wharf, this spacious one-bedroom apartment measures 630 sq. ft. and features a large open-plan kitchen and reception area with full-height windows and high-spec finishes.

The bedroom includes built-in wardrobes and connects to a sleek modern shower room, while a hallway utility cupboard adds practicality. Residents enjoy 24-hour concierge, spa and gym access, and close proximity to Canary Wharf's Jubilee Line, Elizabeth Line, DLR, and River Bus links.