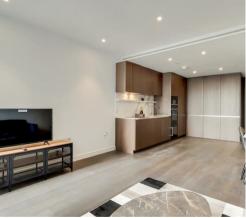

## **Property Summary**

Set on the third floor of 10 Park Drive in Canary Wharf, this spacious one-bedroom apartment measures 630 sq. ft. and features a large open-plan kitchen and reception area with full-height windows and high-spec finishes.

The bedroom includes built-in wardrobes and connects to a sleek modern shower room, while a hallway utility cupboard adds practicality. Residents enjoy 24-hour concierge, spa and gym access, and close proximity to Canary Wharf's Jubilee Line, Elizabeth Line, DLR, and River Bus links.