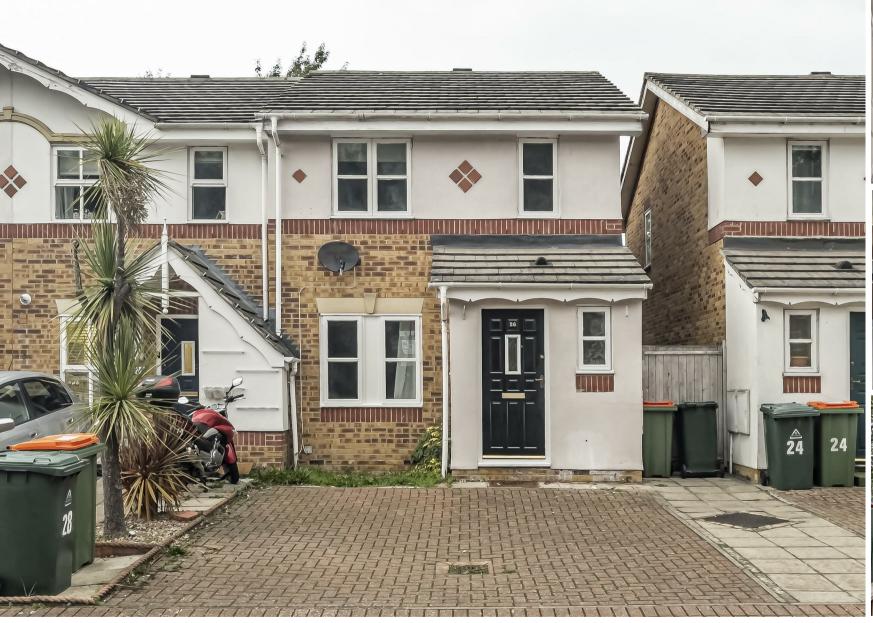

### **Property Summary**

This well-kept three-bedroom freehold house offers 754 sq. ft. of internal space and a generous private rear garden with two patios. The ground floor includes a spacious living room, a separate dining/kitchen area, and guest W.C.

Upstairs are two double bedrooms, a third single bedroom, and a modern family bathroom. Set in a quiet location close to Beckton Park and Royal Albert DLR Station, the property is ideal for those seeking space, convenience, and connectivity.