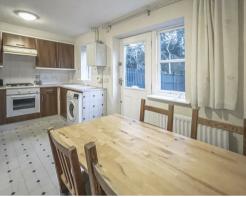

### **Property Summary**

This well-kept three-bedroom freehold house offers 754 sq. ft. of internal space and a generous private rear garden with two patios. The ground floor includes a spacious living room, a separate dining/kitchen area, and guest W.C.