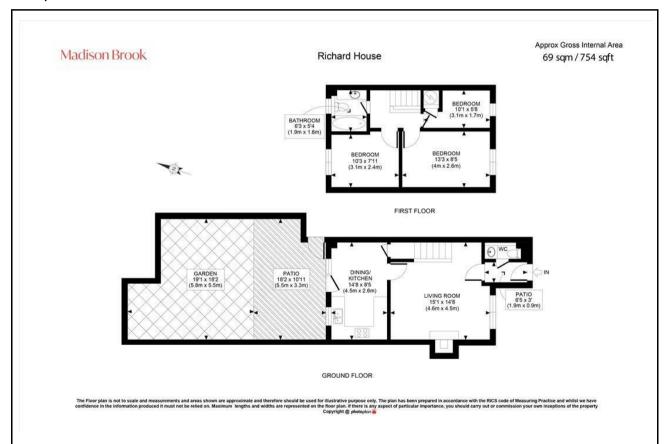

### **Property Summary**

This well-kept three-bedroom freehold house offers 754 sq. ft. of internal space and a generous private rear garden with two patios. The ground floor includes a spacious living room, a separate dining/kitchen area, and guest W.C.

Upstairs are two double bedrooms, a third single bedroom, and a modern family bathroom. Set in a quiet location close to Beckton Park and Royal Albert DLR Station, the property is ideal for those seeking space, convenience, and connectivity.

#### Floorplan

These particulars, whilst believed to be accurate are set out as a general outline only for guidance and do not constitute any part of an offer or contract. Intending purchasers should not rely on them as statements of representation of fact, but must satisfy themselves by inspection or otherwise as to their accuracy. No person in this firms employment has the authority to make or give any representation or warranty in respect of the property.