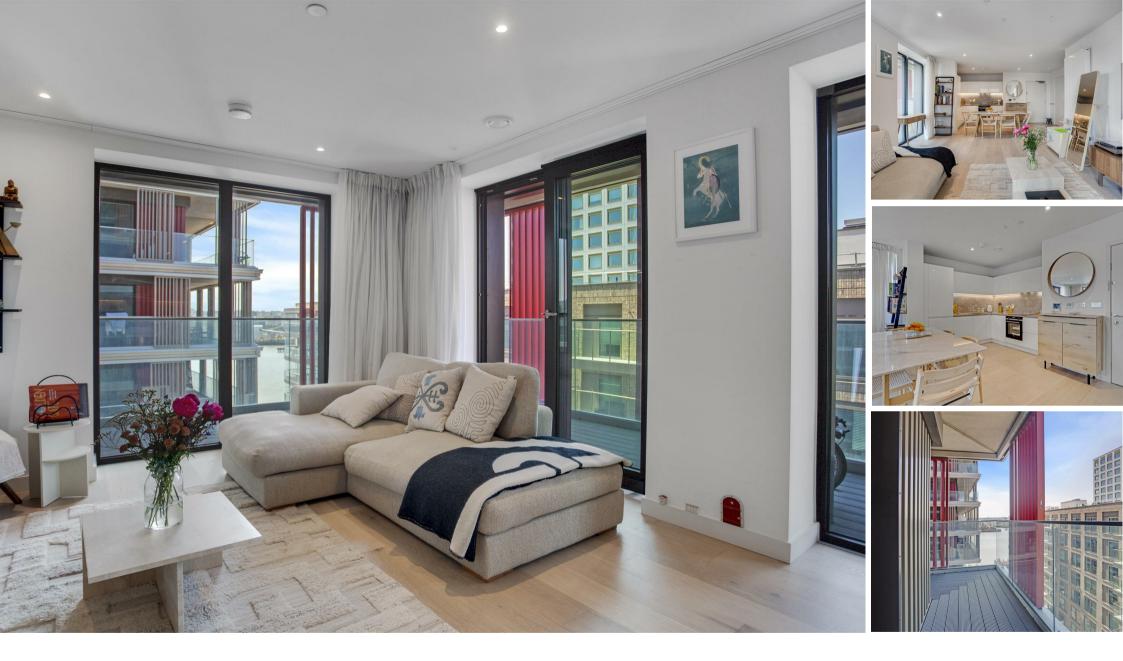

#### **Property Summary**

Located on the ninth floor of the James Cook Building, this spacious two-bedroom, two-bathroom apartment spans 862 sq. ft. and features a bright open-plan layout with a large wraparound private balcony.

The reception and kitchen area offers ample natural light and direct balcony access, while the principal bedroom benefits from an en-suite. A second bedroom and a separate family bathroom complete the layout, with additional storage in the hallway. The property includes lift access and secure entry. Ideally positioned just moments from West Silvertown DLR, and within walking distance of Canning Town Underground Station and the Elizabeth Line at Custom House.