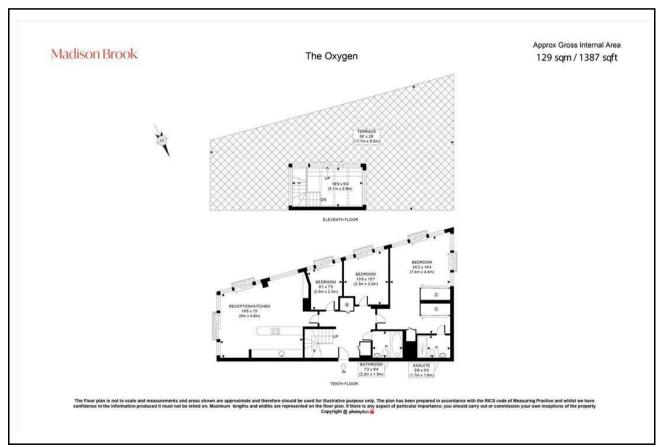

## Floorplan

These particulars, whilst believed to be accurate are set out as a general outline only for guidance and do not constitute any part of an offer or contract. Intending purchasers should not rely on them as statements of representation of fact, but must satisfy themselves by inspection or otherwise as to their accuracy. No person in this firms employment has the authority to make or give any representation or warranty in respect of the property.

## **Property Summary**

Occupying the 10th and 11th floors of The Oxygen, this superb three-bedroom duplex apartment offers 1,387 sq. ft. of internal space and an impressive private roof terrace. The lower floor features a bright open-plan living area with a sleek integrated kitchen, three bedrooms, a family bathroom, and a principal suite with en-suite and fitted wardrobes.

On the upper floor, a large internal landing opens to a private terrace, offering far-reaching views across the Docklands. Additional benefits include 24-hour concierge, lift access, and secure entry. Just moments from Royal Victoria DLR and Custom House (Elizabeth Line).