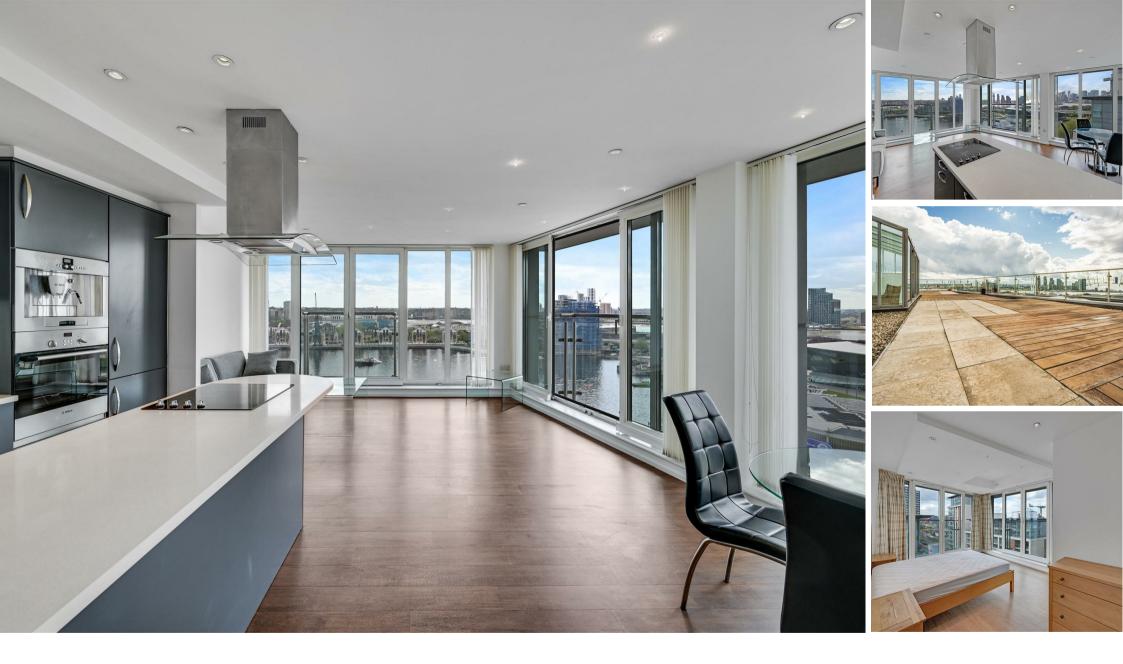

## **Property Summary**

Occupying the 10th and 11th floors of The Oxygen, this superb three-bedroom duplex apartment offers 1,387 sq. ft. of internal space and an impressive private roof terrace. The lower floor features a bright open-plan living area with a sleek integrated kitchen, three bedrooms, a family bathroom, and a principal suite with en-suite and fitted wardrobes.

On the upper floor, a large internal landing opens to a private terrace, offering far-reaching views across the Docklands. Additional benefits include 24-hour concierge, lift access, and secure entry. Just moments from Royal Victoria DLR and Custom House (Elizabeth Line).