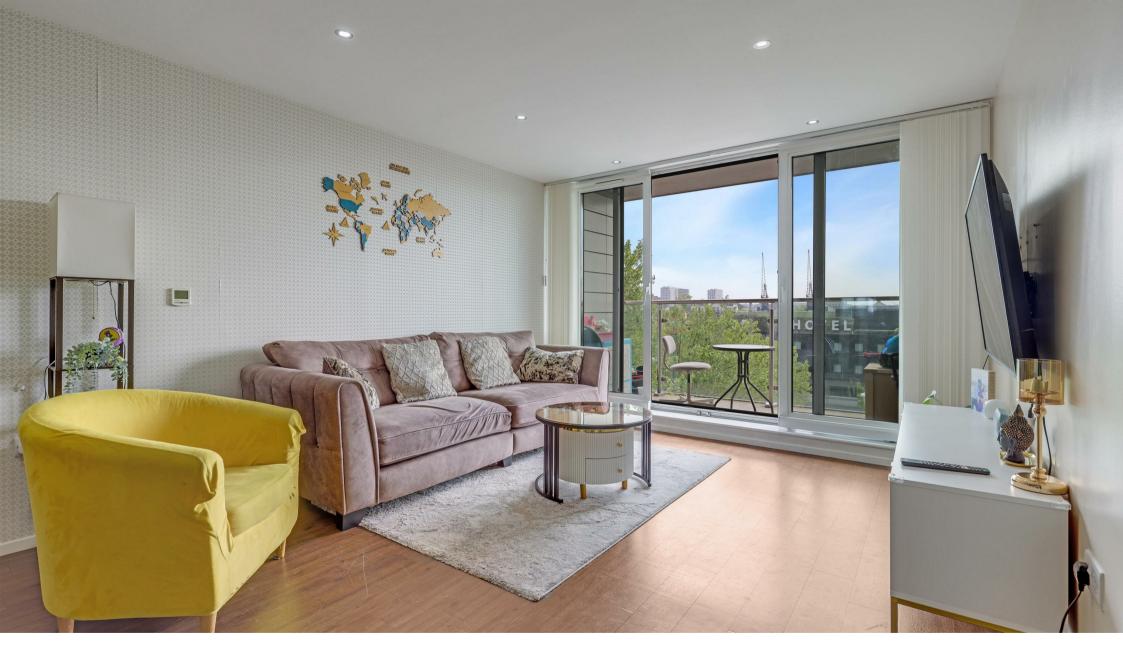

## **Property Summary**

Situated over 879 Sq. Ft internally the property offers a lovely open plan living and kitchen area with modern integrated appliances and a private balcony with pleasant views out to the dock and 02 Arena. The apartment benefits from two good size double bedrooms with the principle room having a well maintained en-suite and a further chic family bathroom. Additionally the property has floor to celling windows allowing lots of natural light and plenty of storage throughout.