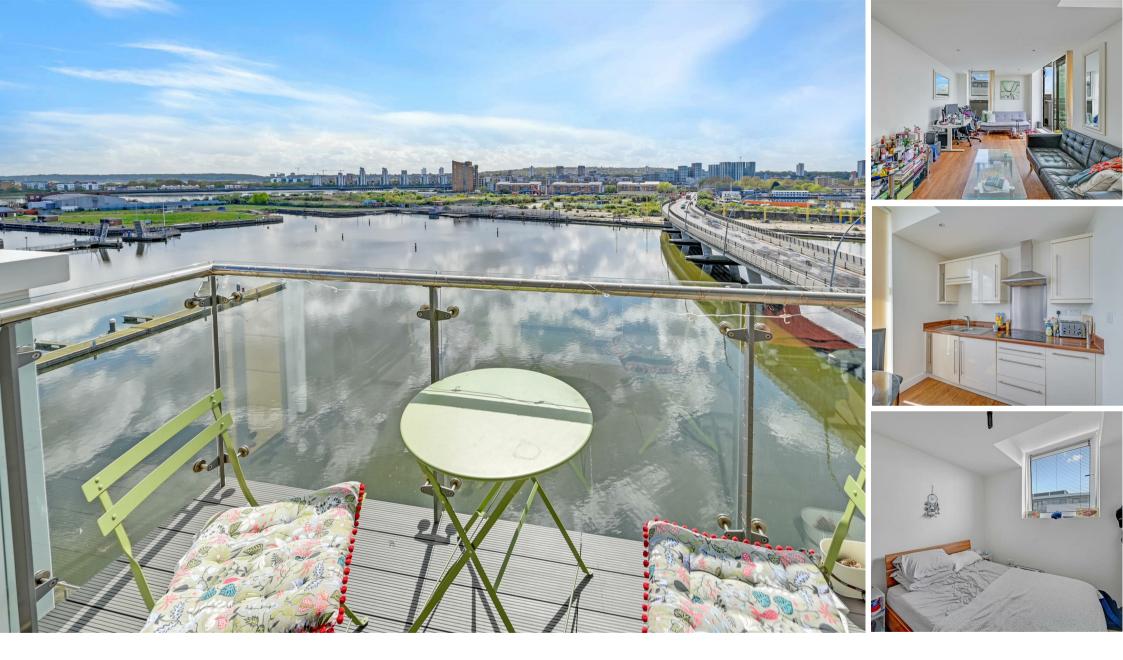

## **Property Summary**

This two-bedroom apartment, located on the sixth floor of Fathom Court, offers water views over the dock, London City Airport, and The O2 Arena from its south-facing balcony. The spacious open-plan reception features dark wood Amtico flooring, while the modern kitchen is fully equipped with high-spec appliances.

The master bedroom includes marina views and an en-suite shower room, and there is a second bedroom alongside a stylish family bathroom. The apartment also offers a private balcony and concierge service.