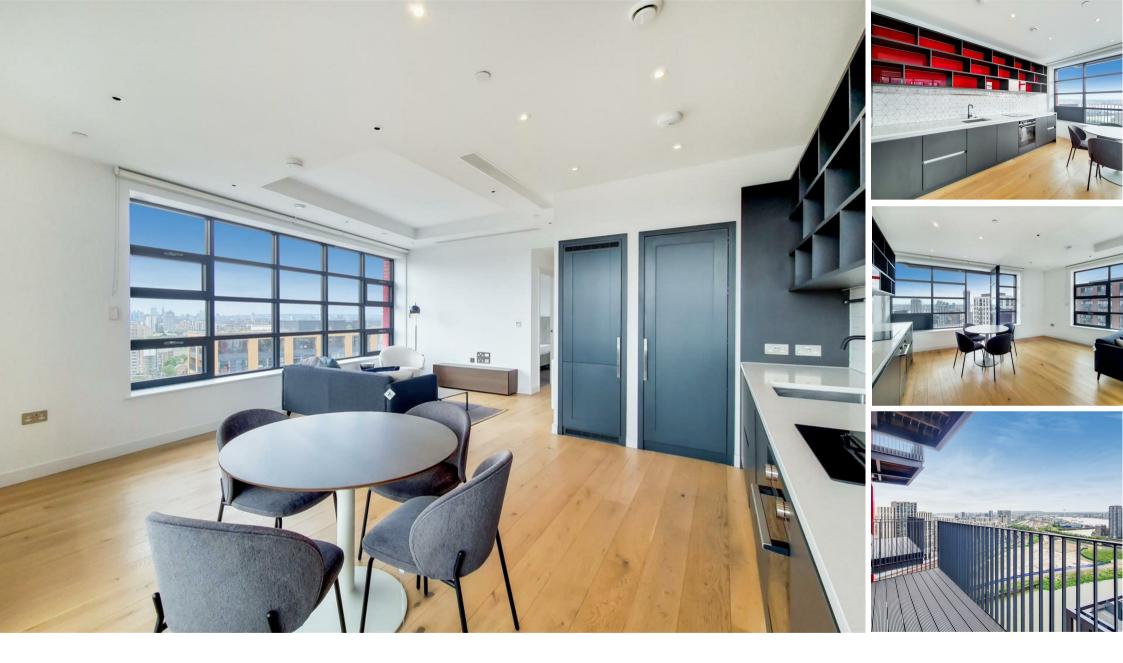

#### **Property Summary**

Located within the prestigious London City Island development, this two-bedroom, two-bathroom apartment is set on the 17th floor of Defoe House and offers stunning south-west facing city views. With 836 sq. ft. of stylish living space, features include an open-plan reception/kitchen, private balcony, principal bedroom with en-suite, and underground parking.

Residents enjoy access to two gyms, a heated pool, spa, rooftop sports court, and 24-hour concierge. With 994 years remaining on the lease and excellent transport links via Canning Town station, this is a superb city living opportunity.