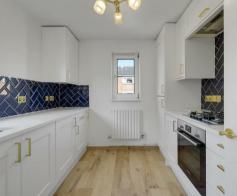

### **Property Summary**

A fully refurbished one-bedroom apartment on the second floor, featuring a custom-designed kitchen, spacious reception, modern bathroom with jacuzzi-style bath, and a double bedroom. Offered unfurnished except for a double bed, the property benefits from high-specification finishes and bespoke features throughout.