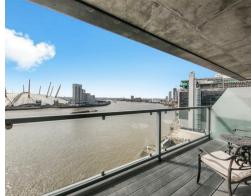

### **Property Summary**

This ninth-floor apartment in Longitude House offers 915 sq. ft. of lateral living with two bedrooms, two bathrooms, and unbeatable river views. The open-plan reception and kitchen lead to a private balcony overlooking the Thames and O2 Arena. The principal bedroom has an en-suite and access to a second balcony, with wood flooring throughout and excellent natural light.