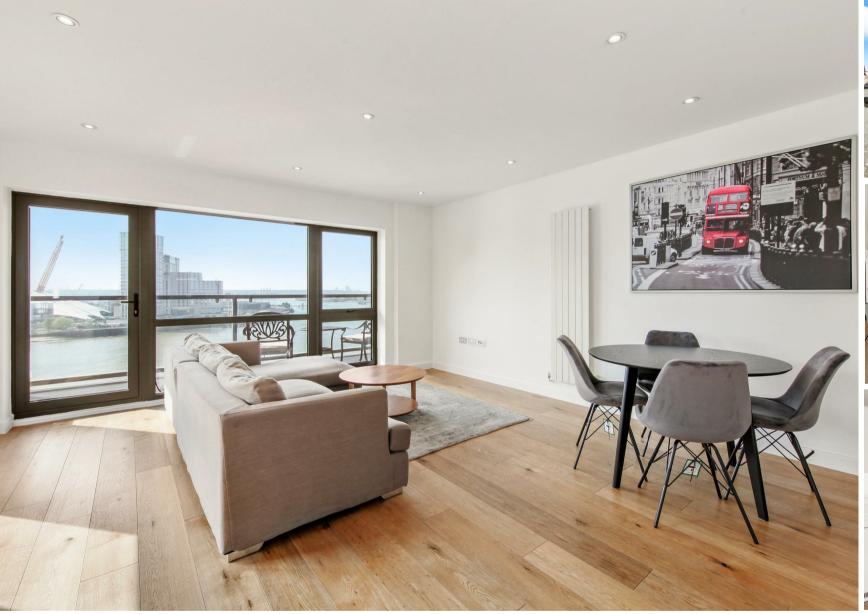

### **Property Summary**

This ninth-floor apartment in Longitude House offers 915 sq. ft. of lateral living with two bedrooms, two bathrooms, and unbeatable river views. The open-plan reception and kitchen lead to a private balcony overlooking the Thames and O2 Arena. The principal bedroom has an en-suite and access to a second balcony, with wood flooring throughout and excellent natural light.