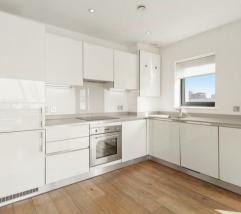

### **Property Summary**

This ninth-floor apartment in Longitude House offers 915 sq. ft. of lateral living with two bedrooms, two bathrooms, and unbeatable river views. The open-plan reception and kitchen lead to a private balcony overlooking the Thames and O2 Arena. The principal bedroom has an en-suite and access to a second balcony, with wood flooring throughout and excellent natural light.