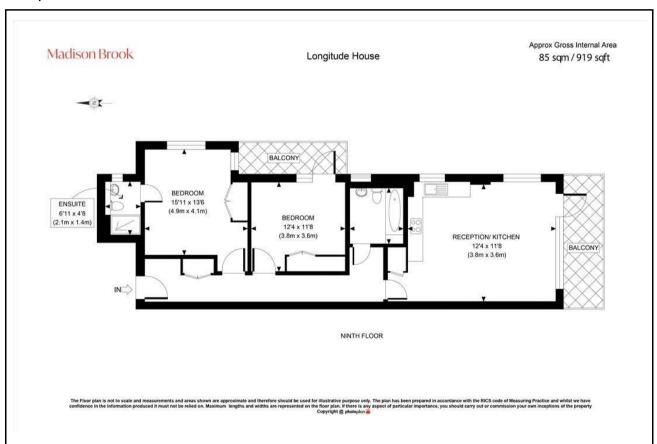

### **Property Summary**

This ninth-floor apartment in Longitude House offers 915 sq. ft. of lateral living with two bedrooms, two bathrooms, and unbeatable river views. The open-plan reception and kitchen lead to a private balcony overlooking the Thames and O2 Arena. The principal bedroom has an en-suite and access to a second balcony, with wood flooring throughout and excellent natural light.

#### Floorplan

These particulars, whilst believed to be accurate are set out as a general outline only for guidance and do not constitute any part of an offer or contract. Intending purchasers should not rely on them as statements of representation of fact, but must satisfy themselves by inspection or otherwise as to their accuracy. No person in this firms employment has the authority to make or give any representation or warranty in respect of the property.