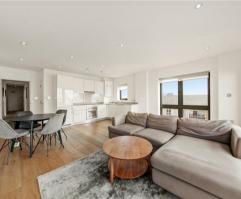

### **Property Summary**

This ninth-floor apartment in Longitude House offers 915 sq. ft. of lateral living with two bedrooms, two bathrooms, and unbeatable river views. The open-plan reception and kitchen lead to a private balcony overlooking the Thames and O2 Arena. The principal bedroom has an en-suite and access to a second balcony, with wood flooring throughout and excellent natural light.