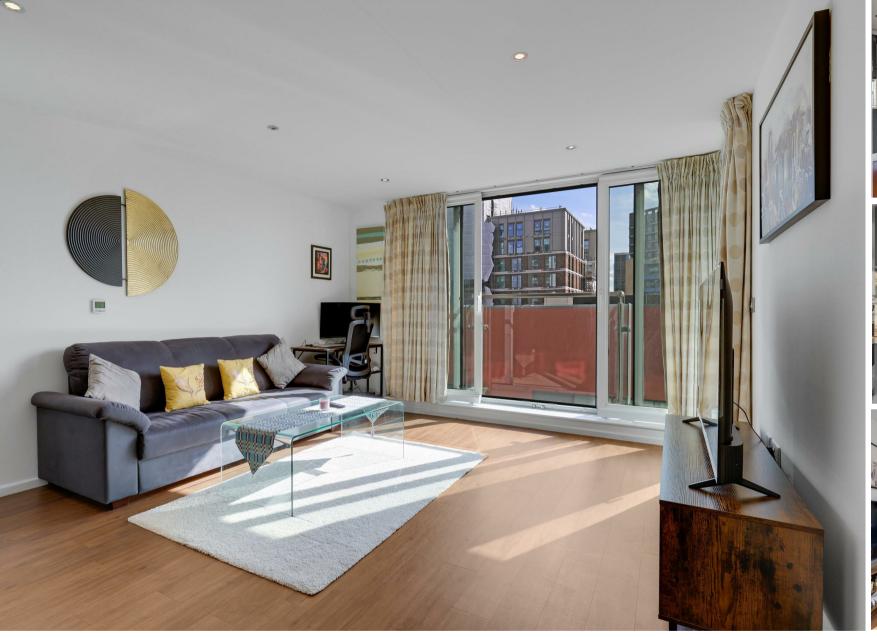

### **Property Summary**

A bright and spacious one-bedroom apartment set on the ninth floor of The Oxygen Apartments, E16. Spanning 558 sq. ft., the property features a private balcony with partial dock views, a separate Juliette balcony, and a spacious reception with underfloor heating. The well-equipped kitchen offers integrated appliances, and the double bedroom benefits from built-in storage and access to the terrace.

Offered chain free, with 169 years remaining on the lease, this apartment also includes a modern bathroom, ample hallway storage, and concierge service. Ideally located near Royal Victoria DLR and the Elizabeth Line.