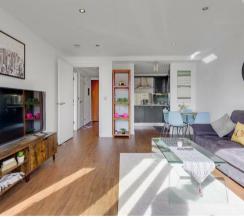

### **Property Summary**

A bright and spacious one-bedroom apartment set on the ninth floor of The Oxygen Apartments, E16. Spanning 558 sq. ft., the property features a private balcony with partial dock views, a separate Juliette balcony, and a spacious reception with underfloor heating. The well-equipped kitchen offers integrated appliances, and the double bedroom benefits from built-in storage and access to the terrace.

Offered chain free, with 169 years remaining on the lease, this apartment also includes a modern bathroom, ample hallway storage, and concierge service. Ideally located near Royal Victoria DLR and the Elizabeth Line.