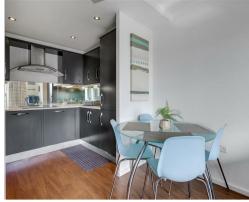

### **Property Summary**

A bright and spacious one-bedroom apartment set on the ninth floor of The Oxygen Apartments, E16. Spanning 558 sq. ft., the property features a private balcony with partial dock views, a separate Juliette balcony, and a spacious reception with underfloor heating. The well-equipped kitchen offers integrated appliances, and the double bedroom benefits from built-in storage and access to the terrace.

Offered chain free, with 169 years remaining on the lease, this apartment also includes a modern bathroom, ample hallway storage, and concierge service. Ideally located near Royal Victoria DLR and the Elizabeth Line.