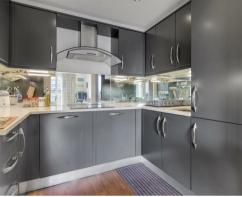

### **Property Summary**

A bright and spacious one-bedroom apartment set on the ninth floor of The Oxygen Apartments, E16. Spanning 558 sq. ft., the property features a private balcony with partial dock views, a separate Juliette balcony, and a spacious reception with underfloor heating. The well-equipped kitchen offers integrated appliances, and the double bedroom benefits from built-in storage and access to the terrace.

Offered chain free, with 169 years remaining on the lease, this apartment also includes a modern bathroom, ample hallway storage, and concierge service. Ideally located near Royal Victoria DLR and the Elizabeth Line.