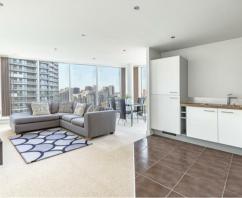

#### **Property Summary**

Set on the fifteenth floor of Alaska Apartments, this stylish two-bedroom, two-bathroom home offers stunning views across London, including the O2 Arena and Canary Wharf. The apartment features a bright open-plan living and kitchen space leading to a private balcony, a principal bedroom with en-suite, a second double bedroom, a family bathroom, and additional hallway storage.