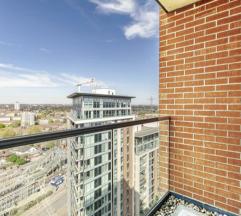

#### **Property Summary**

Set on the fifteenth floor of Alaska Apartments, this stylish two-bedroom, two-bathroom home offers stunning views across London, including the O2 Arena and Canary Wharf. The apartment features a bright open-plan living and kitchen space leading to a private balcony, a principal bedroom with en-suite, a second double bedroom, a family bathroom, and additional hallway storage.

Residents benefit from a 24-hour concierge, gymnasium, and gated communal gardens. Royal Victoria DLR and Custom House Elizabeth Line stations are nearby.