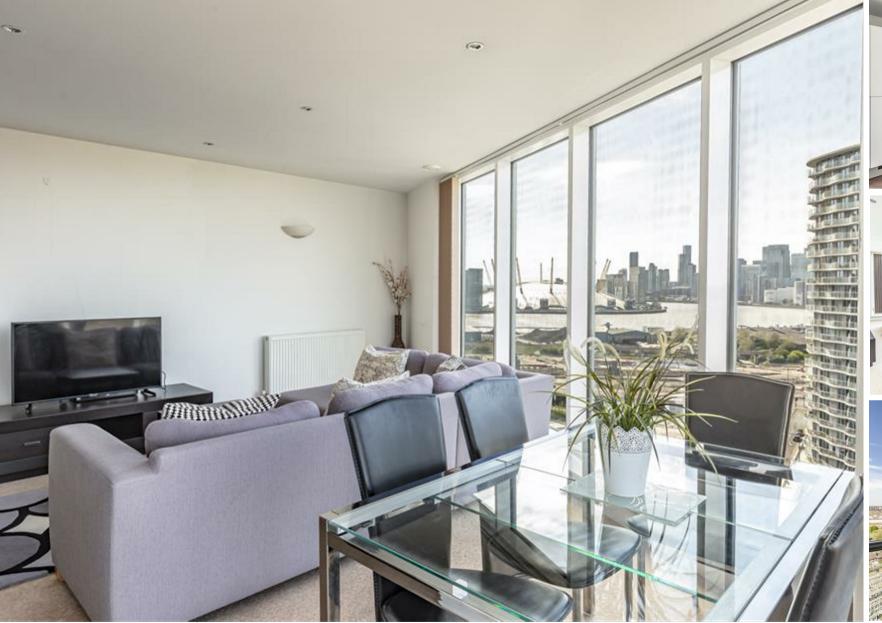

#### **Property Summary**

Set on the fifteenth floor of Alaska Apartments, this stylish two-bedroom, two-bathroom home offers stunning views across London, including the O2 Arena and Canary Wharf. The apartment features a bright open-plan living and kitchen space leading to a private balcony, a principal bedroom with en-suite, a second double bedroom, a family bathroom, and additional hallway storage.