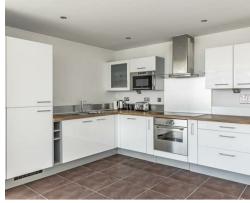

#### **Property Summary**

Set on the fifteenth floor of Alaska Apartments, this stylish two-bedroom, two-bathroom home offers stunning views across London, including the O2 Arena and Canary Wharf. The apartment features a bright open-plan living and kitchen space leading to a private balcony, a principal bedroom with en-suite, a second double bedroom, a family bathroom, and additional hallway storage.