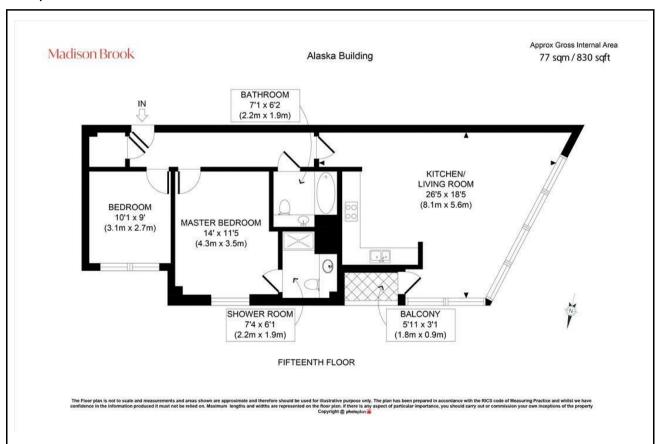

#### **Property Summary**

Set on the fifteenth floor of Alaska Apartments, this stylish two-bedroom, two-bathroom home offers stunning views across London, including the O2 Arena and Canary Wharf. The apartment features a bright open-plan living and kitchen space leading to a private balcony, a principal bedroom with en-suite, a second double bedroom, a family bathroom, and additional hallway storage.

#### Floorplan

These particulars, whilst believed to be accurate are set out as a general outline only for guidance and do not constitute any part of an offer or contract. Intending purchasers should not rely on them as statements of representation of fact, but must satisfy themselves by inspection or otherwise as to their accuracy. No person in this firms employment has the authority to make or give any representation or warranty in respect of the property.