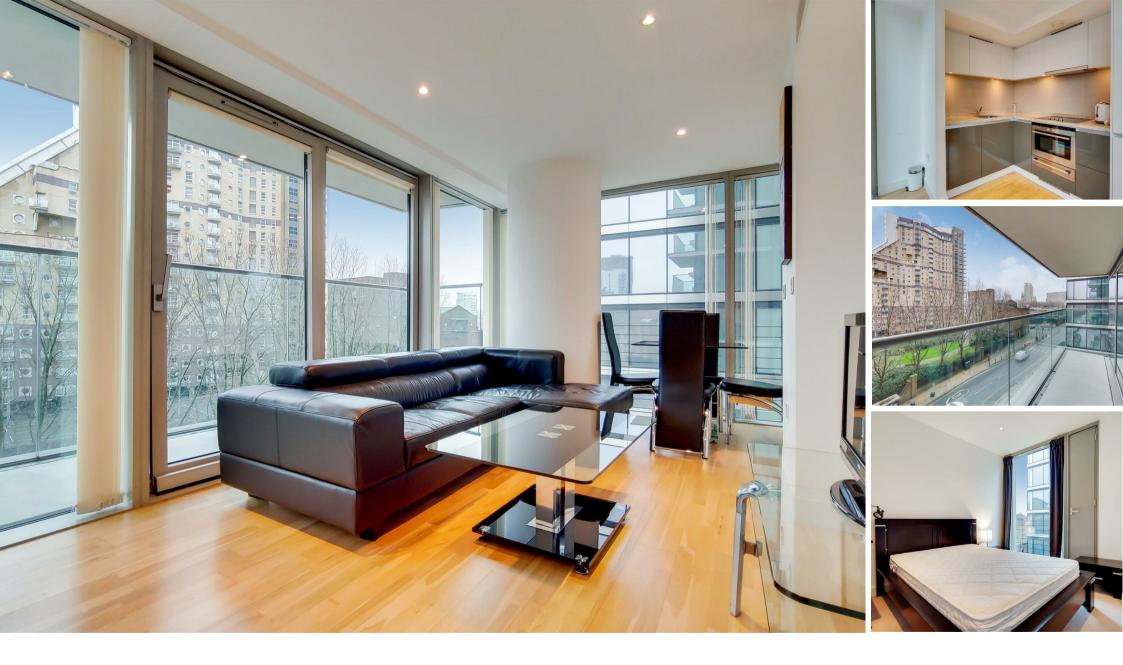

#### **Property Summary**

Located in Landmark West Tower, Canary Wharf, this stylish one-bedroom apartment offers 577 sq. ft. of living space, a large private balcony, and access to a residents' gym. The property features a bright open-plan reception with integrated kitchen, a double bedroom with fitted storage, a high-spec bathroom, dark wood flooring, and air conditioning throughout.

Residents benefit from a 24-hour concierge with fingerprint entry. Just moments from South Quay DLR and Canary Wharf stations.